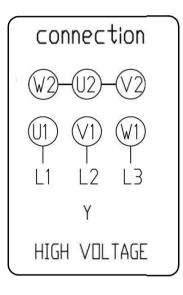

This is an uncontrolled document once printed or downloaded and is subject to change without notice. Date Created:10/27/2021

|                                                                                                                                                                                                                                    |          |           |     | UNLES | ERANCES<br>S SPECIFIE |                               |      | DRAWN |  |
|------------------------------------------------------------------------------------------------------------------------------------------------------------------------------------------------------------------------------------|----------|-----------|-----|-------|-----------------------|-------------------------------|------|-------|--|
|                                                                                                                                                                                                                                    |          |           |     | DEC.  | INCHES                | REGAL REGAL-BELOIT CORPORAT   | TION | CHK   |  |
|                                                                                                                                                                                                                                    |          |           |     | .x    | ±.1                   |                               |      | APPD  |  |
|                                                                                                                                                                                                                                    |          |           |     | .xx   | ±.03                  | TITLE 575V connection drawing |      | SCALE |  |
|                                                                                                                                                                                                                                    |          |           |     | .xxx  | ±.005                 | Y                             |      | REF   |  |
|                                                                                                                                                                                                                                    |          |           |     | .xxxx | ±.0005                | HAT'L.                        |      | FMF   |  |
| NO.                                                                                                                                                                                                                                | REVISION | BY & DATE | CHK | ANG   | ±1/2                  | FINISH                        |      | PREV  |  |
| THIS DRAWING IN DESIGN AND DETAIL IS DUR PROPERTY AND MUST NOT BE USED EXCEPT IN CONNECTION WITH DUR YORK ALL RIGHTS OF DESIGN AND INVENTION ARE RESERVED THIS IS AN ELECTROMICALLY GENERATED DIOCUMENT – DIO NOT SCALE THIS PRINT |          | RFP       |     |       | CAD FILE SIZE         | DRAWING NO                    | 3.   | REV.  |  |
|                                                                                                                                                                                                                                    |          | DIST      |     |       | В.                    |                               |      |       |  |