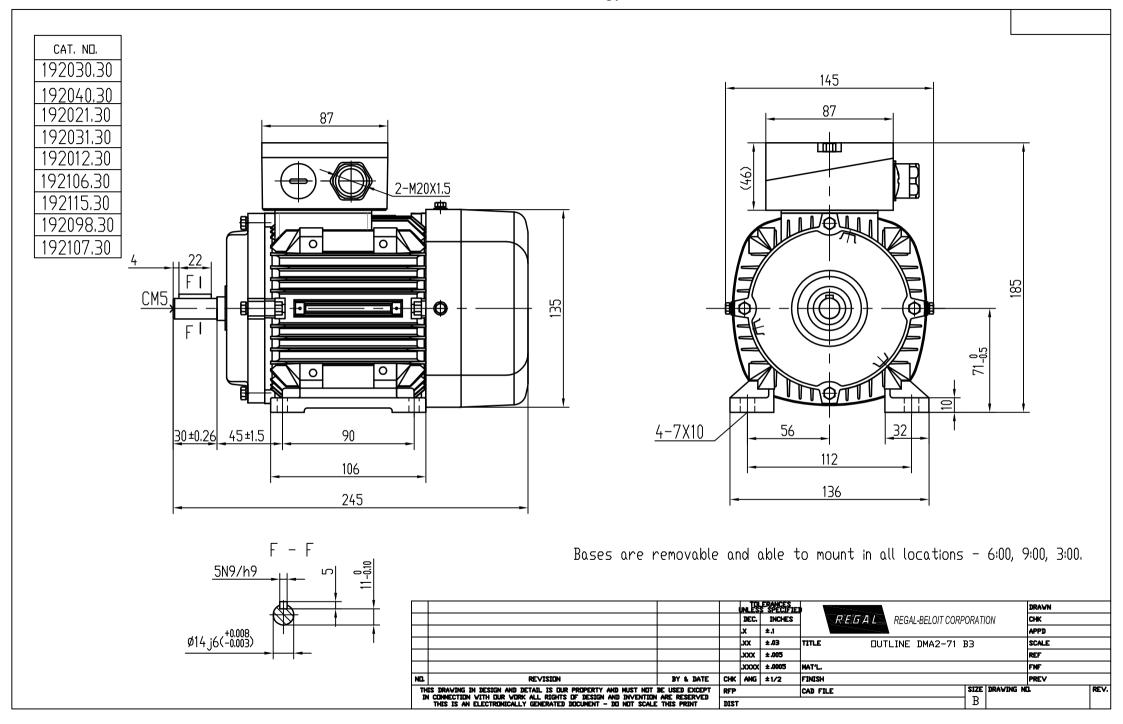

## **Technical Specifications**

| Electrical Type       | Squirrel Cage Inverter Rated | Starting Method       | Line Or Inverter |
|-----------------------|------------------------------|-----------------------|------------------|
| Poles                 | 2                            | Rotation              | Reversible       |
| Resistance Main       | 0 Ohms                       | Mounting              | В3               |
| Motor Orientation     | Horizontal Or Up Or Down     | Drive End Bearing     | Ball             |
| Opp Drive End Bearing | Ball                         | Frame Material        | Aluminum         |
| Shaft Type            | IEC                          | Assembly/Box Mounting | F3               |
| Outline Drawing       | OL19211530                   | Connection Drawing    | 00546802         |