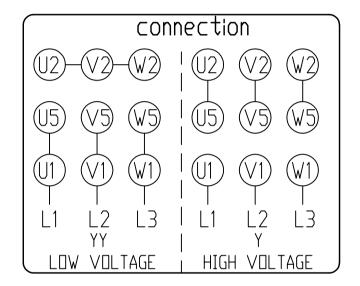

|                                                                               |                                                                                                                                                       |           |      | INLES | ERANCES<br>S SPECIFIE   | ·                                     | DRAWN |
|-------------------------------------------------------------------------------|-------------------------------------------------------------------------------------------------------------------------------------------------------|-----------|------|-------|-------------------------|---------------------------------------|-------|
|                                                                               |                                                                                                                                                       |           |      | DEC.  | INCHES                  | <b>REGAL</b> REGAL-BELOIT CORPORATION | СНК   |
|                                                                               |                                                                                                                                                       |           |      | ¥     | ±.1                     |                                       | APPD  |
|                                                                               |                                                                                                                                                       |           |      | .XX   | £.03                    | TITLE 230V/460V connection drawing    | SCALE |
|                                                                               |                                                                                                                                                       |           |      | .xxx  | ±.005                   | YY/Y                                  | REF   |
|                                                                               |                                                                                                                                                       |           |      | .XXXX | ±.0005                  | HAT'L.                                | FNF   |
| ND.                                                                           | REVISION                                                                                                                                              | BY & DATE | CHIK | ANG   | ±1/2                    | FINISH                                | PREV  |
| THIS DRAWING IN DESIGN AND DETAIL IS OUR PROPERTY AND MUST NOT BE USED EXCEPT |                                                                                                                                                       | RFP       |      |       | CAD FILE SIZE DRAWING N | 0. REV.                               |       |
| 10                                                                            | In connection with our work all rights of design and invention are reserved<br>this is an electronically generated document – do not scale this print |           |      |       |                         | B                                     |       |