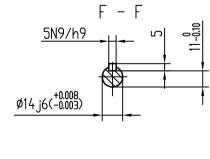

| Г |                                                                                                                                                              |                 |           |     | L. TOL | ERANCES<br>S SPECIFIEI |                   |              |     | DRAVN |  |
|---|--------------------------------------------------------------------------------------------------------------------------------------------------------------|-----------------|-----------|-----|--------|------------------------|-------------------|--------------|-----|-------|--|
|   |                                                                                                                                                              |                 |           |     | DEC.   | INCHES                 | REGAL REGAL-BELO  | DIT CORPORAT | ION | СНК   |  |
|   |                                                                                                                                                              |                 |           |     | .x.    | ±.1                    |                   |              |     | APPD  |  |
|   |                                                                                                                                                              |                 |           |     | .XX    | £.03                   | TITLE DUTLINE DMA | 2-71 B3      |     | SCALE |  |
|   |                                                                                                                                                              |                 |           |     | .XXX   | ±.005                  |                   |              |     | REF   |  |
|   |                                                                                                                                                              |                 |           |     | .XXXX  | ±.0005                 | MAT'L.            |              |     | FNF   |  |
|   | ND.                                                                                                                                                          | <b>REVISION</b> | BY & DATE | CHK | ANG    | ±1/2                   | FINISH            |              |     | PREV  |  |
|   | THIS DRAVING IN DESIGN AND DETAIL IS OUR PROPERTY AND MUST NOT BE USED EXCEPT<br>In connection with our work all rights of design and invention are reserved |                 | RFP       |     |        | CAD FILE               | SIZE              | DRAWING NO   | 1.  | REV.  |  |
|   | THIS IS AN ELECTRONICALLY GENERATED DOCUMENT - DO NOT SCALE THIS PRINT                                                                                       |                 | DIST      |     |        |                        | В                 |              |     |       |  |