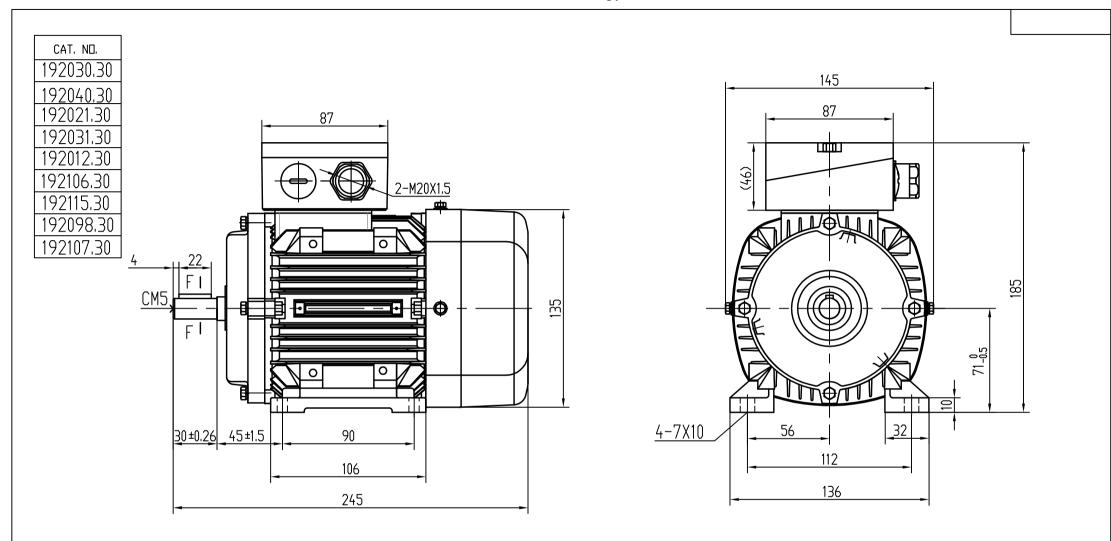

| Г |                                                                                                                                                              |                 |           |     | L. TOL | ERANCES<br>S SPECIFIEI |                   |              |     | DRAVN |  |
|---|--------------------------------------------------------------------------------------------------------------------------------------------------------------|-----------------|-----------|-----|--------|------------------------|-------------------|--------------|-----|-------|--|
|   |                                                                                                                                                              |                 |           |     | DEC.   | INCHES                 | REGAL REGAL-BELO  | DIT CORPORAT | ION | СНК   |  |
|   |                                                                                                                                                              |                 |           |     | .x.    | ±.1                    |                   |              |     | APPD  |  |
|   |                                                                                                                                                              |                 |           |     | .XX    | £.03                   | TITLE DUTLINE DMA | 2-71 B3      |     | SCALE |  |
|   |                                                                                                                                                              |                 |           |     | .XXX   | ±.005                  |                   |              |     | REF   |  |
|   |                                                                                                                                                              |                 |           |     | .XXXX  | ±.0005                 | MAT'L.            |              |     | FNF   |  |
|   | ND.                                                                                                                                                          | <b>REVISION</b> | BY & DATE | CHK | ANG    | ±1/2                   | FINISH            |              |     | PREV  |  |
|   | THIS DRAVING IN DESIGN AND DETAIL IS OUR PROPERTY AND MUST NOT BE USED EXCEPT<br>In connection with our work all rights of design and invention are reserved |                 | RFP       |     |        | CAD FILE               | SIZE              | DRAWING NO   | 1.  | REV.  |  |
|   | THIS IS AN ELECTRONICALLY GENERATED DOCUMENT - DO NOT SCALE THIS PRINT                                                                                       |                 | DIST      |     |        |                        | В                 |              |     |       |  |

This is an uncontrolled document once printed or downloaded and is subject to change without notice. Date Created:06/22/2023

Uncontrolled Copy

Bases are removable and able to mount in all locations - 6:00, 9:00, 3:00.