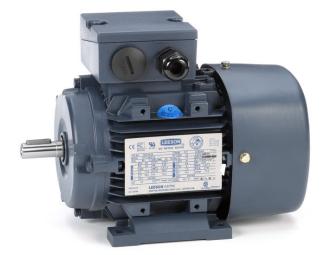

## **PRODUCT INFORMATION PACKET**

Model No: 192040.30 Catalog No: 192040.30 Obsolete Replaced by 192040.00..3/4HP-0.55kW..3600RPM.D71.TEFC.230/460V.3PH.60HZ.CONT.40C..B3.....

. . . . . . . .

Regal and Leeson are trademarks of Regal Rexnord Corporation or one of its affiliated companies.  $\hat{A}$ ©2023 Regal Rexnord Corporation, All Rights Reserved. MC017097E

## Product Information Packet: Model No: 192040.30, Catalog No:192040.30 Obsolete Replaced by 192040.00..3/4HP-0.55kW..3600RPM.D71.TEFC.230/460V.3PH.60HZ.CONT.40C..B3.....

## Nameplate Specifications

| Phase                  | 3                   | Output HP                  | 0.75 & 0.75 Hp              |  |  |
|------------------------|---------------------|----------------------------|-----------------------------|--|--|
| Output KW              | 0.56 & 0.56 kW      | Voltage                    | 230/460 & 200/400 V         |  |  |
| Speed                  | 3455 & 2795 rpm     | Service Factor             | 1.15 & 1.0                  |  |  |
| Frame                  | D71                 | Enclosure                  | Totally Enclosed Fan Cooled |  |  |
| Thermal Protection     | No Protection       | Efficiency                 | 78 & 74 %                   |  |  |
| Ambient Temperature    | 40 °C               | Frequency                  | 60 & 50 Hz                  |  |  |
| Current                | 2.4/1.2 & 2.8/1.4 A | Power Factor               | 74                          |  |  |
| Duty                   | Continuous          | Insulation Class           | F                           |  |  |
| Design Code            | NO DESIGN CODE      | KVA Code                   | J                           |  |  |
| Drive End Bearing Size | 6202                | Opp Drive End Bearing Size | 6202                        |  |  |
| UL                     | Recognized          | CSA                        | Y                           |  |  |
| CE                     | Y                   | IP Code                    | 55                          |  |  |
| Number of Speeds       | 1                   |                            |                             |  |  |

## **Technical Specifications**

| Electrical Type       | Squirrel Cage Inverter Rated | Starting Method       | Line Or Inverter |
|-----------------------|------------------------------|-----------------------|------------------|
| Poles                 | 2                            | Rotation              | Reversible       |
| Resistance Main       | 7.7 Ohms                     | Mounting              | B3               |
| Motor Orientation     | Horizontal                   | Drive End Bearing     | Ball             |
| Opp Drive End Bearing | Ball                         | Frame Material        | Aluminum         |
| Shaft Type            | IEC                          | Assembly/Box Mounting | F3               |
| Inverter Load         | CONSTANT 10:1                |                       |                  |
|                       |                              |                       |                  |