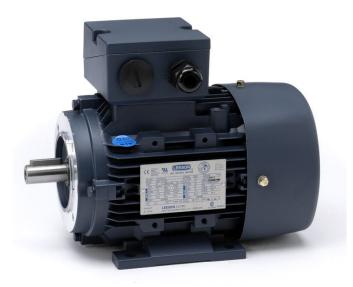

#### Nameplate Specifications

| Phase                  | 3                   | Output HP                  | 0.50 & 0.50 Hp              |  |
|------------------------|---------------------|----------------------------|-----------------------------|--|
| Output KW              | 0.37 & 0.37 kW      | Voltage                    | 230/460 & 200/400 V         |  |
| Speed                  | 1125 & 915 rpm      | Service Factor             | 1.15 & 1.0                  |  |
| Frame                  | D80C                | Enclosure                  | Totally Enclosed Fan Cooled |  |
| Thermal Protection     | No Protection       | Efficiency                 | 72 & 66 %                   |  |
| Ambient Temperature    | 40 °C               | Frequency                  | 60 & 50 Hz                  |  |
| Current                | 2.0/1.0 & 2.4/1.2 A | Power Factor               | 65                          |  |
| Duty                   | Continuous          | Insulation Class           | F                           |  |
| Design Code            | NO DESIGN CODE      | KVA Code                   | G                           |  |
| Drive End Bearing Size | 6204                | Opp Drive End Bearing Size | 6204                        |  |
| UL                     | Recognized          | CSA                        | Y                           |  |
| CE                     | Y                   | IP Code                    | 55                          |  |
| Number of Speeds       | 1                   |                            |                             |  |

#### **Technical Specifications**

| Electrical Type             | Squirrel Cage Inverter Rated | Starting Method       | Line Or Inverter |
|-----------------------------|------------------------------|-----------------------|------------------|
| Poles                       | 6                            | Rotation              | Reversible       |
| Resistance Main             | 12.1 Ohms                    | Mounting              | B3               |
| Motor Orientation           | Horizontal Or Up Or Down     | Drive End Bearing     | Ball             |
| Opp Drive End Bearing       | Ball                         | Frame Material        | Aluminum         |
|                             |                              |                       |                  |
| Shaft Type                  | IEC                          | Assembly/Box Mounting | F3               |
| Shaft Type<br>Inverter Load | IEC<br>CONSTANT 10:1         | Assembly/Box Mounting | F3               |