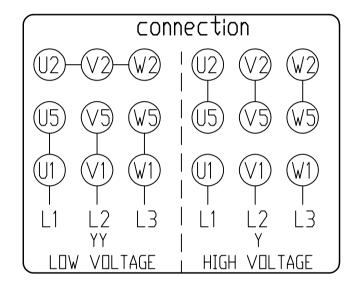

### Uncontrolled Copy

DRAWN

СНК

APPD

SCALE REF

FMF

PREV

REV.

|                                                                               |                                                                                                                                                       |           |      | INLES | ERANCES<br>S SPECIFIE   | ·                                     | DRAWN |
|-------------------------------------------------------------------------------|-------------------------------------------------------------------------------------------------------------------------------------------------------|-----------|------|-------|-------------------------|---------------------------------------|-------|
|                                                                               |                                                                                                                                                       |           |      | DEC.  | INCHES                  | <b>REGAL</b> REGAL-BELOIT CORPORATION | СНК   |
|                                                                               |                                                                                                                                                       |           |      | ¥     | ±.1                     |                                       | APPD  |
|                                                                               |                                                                                                                                                       |           |      | .XX   | £.03                    | TITLE 230V/460V connection drawing    | SCALE |
|                                                                               |                                                                                                                                                       |           |      | .xxx  | ±.005                   | YY/Y                                  | REF   |
|                                                                               |                                                                                                                                                       |           |      | .XXXX | ±.0005                  | HAT'L.                                | FNF   |
| ND.                                                                           | REVISION                                                                                                                                              | BY & DATE | CHIK | ANG   | ±1/2                    | FINISH                                | PREV  |
| THIS DRAWING IN DESIGN AND DETAIL IS OUR PROPERTY AND MUST NOT BE USED EXCEPT |                                                                                                                                                       | RFP       |      |       | CAD FILE SIZE DRAWING N | 0. REV.                               |       |
| 10                                                                            | IN CONNECTION WITH OUR WORK ALL RIGHTS OF DESIGN AND INVENTION ARE RESERVED<br>THIS IS AN ELECTRONICALLY GENERATED DOCUMENT - DO NOT SCALE THIS PRINT |           | BIST |       |                         | B                                     |       |