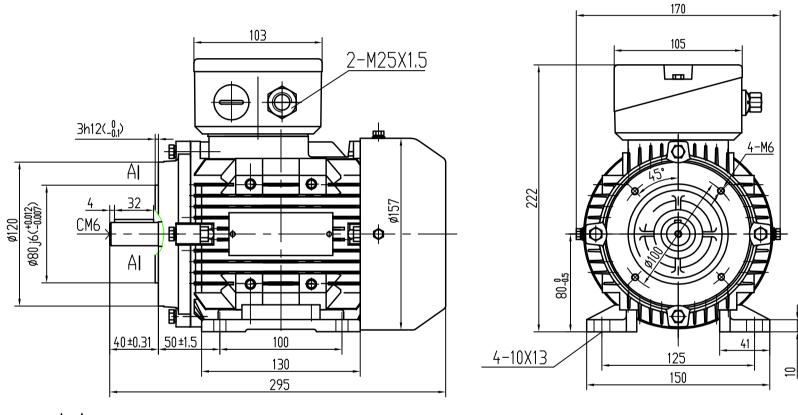

#### Nameplate Specifications

| Phase                  | 3                   | Output HP                  | 0.50 & 0.50 Hp              |  |
|------------------------|---------------------|----------------------------|-----------------------------|--|
| Output KW              | 0.37 & 0.37 kW      | Voltage                    | 230/460 & 200/400 V         |  |
| Speed                  | 1125 & 915 rpm      | Service Factor             | 1.15 & 1.0                  |  |
| Frame                  | D80C                | Enclosure                  | Totally Enclosed Fan Cooled |  |
| Thermal Protection     | No Protection       | Efficiency                 | 72 & 66 %                   |  |
| Ambient Temperature    | 40 °C               | Frequency                  | 60 & 50 Hz                  |  |
| Current                | 2.0/1.0 & 2.4/1.2 A | Power Factor               | 65                          |  |
| Duty                   | Continuous          | Insulation Class           | F                           |  |
| Design Code            | NO DESIGN CODE      | KVA Code                   | G                           |  |
| Drive End Bearing Size | 6204                | Opp Drive End Bearing Size | 6204                        |  |
| UL                     | Recognized          | CSA                        | Y                           |  |
| CE                     | Y                   | IP Code                    | 55                          |  |
| Number of Speeds       | 1                   |                            |                             |  |

#### **Technical Specifications**

| Electrical Type             | Squirrel Cage Inverter Rated | Starting Method       | Line Or Inverter |
|-----------------------------|------------------------------|-----------------------|------------------|
| Poles                       | 6                            | Rotation              | Reversible       |
| Resistance Main             | 12.1 Ohms                    | Mounting              | B3               |
| Motor Orientation           | Horizontal Or Up Or Down     | Drive End Bearing     | Ball             |
| Opp Drive End Bearing       | Ball                         | Frame Material        | Aluminum         |
|                             |                              |                       |                  |
| Shaft Type                  | IEC                          | Assembly/Box Mounting | F3               |
| Shaft Type<br>Inverter Load | IEC<br>CONSTANT 10:1         | Assembly/Box Mounting | F3               |