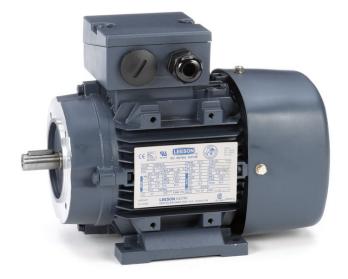

## **PRODUCT INFORMATION PACKET**

Model No: 192028.30 Catalog No: 192028.30 Obsolete, replaced by 192028.00 -..1/3HP-0.25kW..1800RPM.D71C.TEFC.230/460V.3PH.60HZ.CONT.40C..B3 / B14.....

Regal and Leeson are trademarks of Regal Rexnord Corporation or one of its affiliated companies.  $\hat{A}$ ©2023 Regal Rexnord Corporation, All Rights Reserved. MC017097E

## Product Information Packet: Model No: 192028.30, Catalog No:192028.30 Obsolete, replaced by 192028.00 -..1/3HP-0.25kW..1800RPM.D71C.TEFC.230/460V.3PH.60HZ.CONT.40C..B3 / B14.....

## Nameplate Specifications

| Phase                  | 3                   | Output HP                  | 0.33 & 0.33 Hp<br>230/460 & 200/400 V |  |
|------------------------|---------------------|----------------------------|---------------------------------------|--|
| Output KW              | 0.25 & 0.25 kW      | Voltage                    |                                       |  |
| Speed                  | 1705 & 1395 rpm     | Service Factor             | 1.15 & 1.0                            |  |
| Frame                  | D71C                | Enclosure                  | Totally Enclosed Fan Cooled           |  |
| Thermal Protection     | No Protection       | Efficiency                 | 72 & 70 %                             |  |
| Ambient Temperature    | 40 °C               | Frequency                  | 60 & 50 Hz                            |  |
| Current                | 1.4/0.7 & 1.6/0.8 A | Power Factor               | 60                                    |  |
| Duty                   | Continuous          | Insulation Class           | F                                     |  |
| Design Code            | NO DESIGN CODE      | KVA Code                   | J                                     |  |
| Drive End Bearing Size | 6202                | Opp Drive End Bearing Size | 6202                                  |  |
| UL                     | Recognized          | CSA                        | Y                                     |  |
| CE                     | Y                   | IP Code                    | 55                                    |  |
| Number of Speeds       | 1                   |                            |                                       |  |