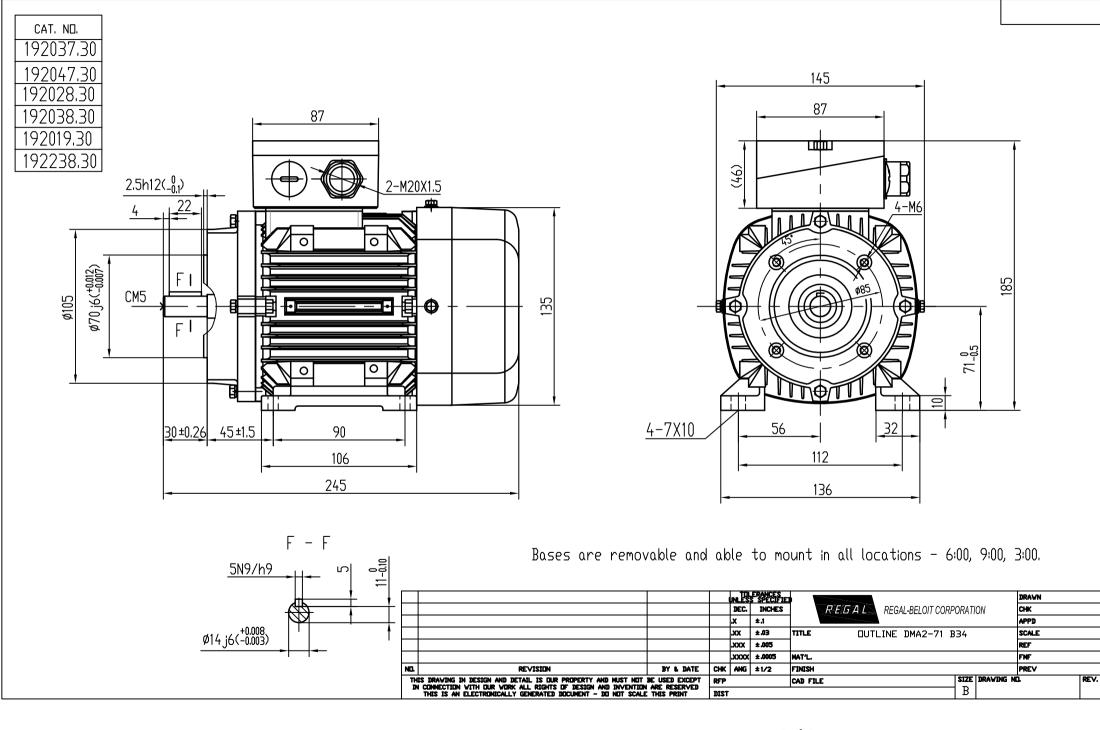

## **Technical Specifications**

| Electrical Type       | Squirrel Cage Inverter Rated | Starting Method       | Line Or Inverter |  |
|-----------------------|------------------------------|-----------------------|------------------|--|
| Poles                 | 4                            | Rotation              | Reversible       |  |
| Resistance Main       | 0 Ohms                       | Mounting              | B3               |  |
| Motor Orientation     | Horizontal Or Up Or Down     | Drive End Bearing     | Ball             |  |
| Opp Drive End Bearing | Ball                         | Frame Material        | Aluminum         |  |
| Shaft Type            | IEC                          | Assembly/Box Mounting | F3               |  |
|                       |                              |                       |                  |  |
| Inverter Load         | CONSTANT 20:1                |                       |                  |  |