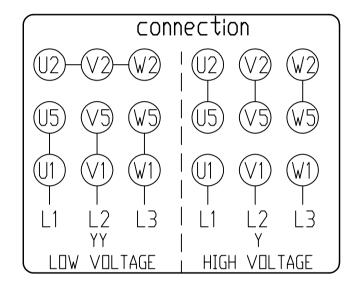

This is an uncontrolled document once printed or downloaded and is subject to change without notice. Date Created:06/22/2023

Uncontrolled Copy

|                                                                               |                                                                                                                                                       |           |      | INLES | ERANCES<br>S SPECIFIE   | ·                                     | DRAWN |
|-------------------------------------------------------------------------------|-------------------------------------------------------------------------------------------------------------------------------------------------------|-----------|------|-------|-------------------------|---------------------------------------|-------|
|                                                                               |                                                                                                                                                       |           |      | DEC.  | INCHES                  | <b>REGAL</b> REGAL-BELOIT CORPORATION | СНК   |
|                                                                               |                                                                                                                                                       |           |      | ¥     | ±.1                     |                                       | APPD  |
|                                                                               |                                                                                                                                                       |           |      | .XX   | £.03                    | TITLE 230V/460V connection drawing    | SCALE |
|                                                                               |                                                                                                                                                       |           |      | .xxx  | ±.005                   | YY/Y                                  | REF   |
|                                                                               |                                                                                                                                                       |           |      | .XXXX | ±.0005                  | HAT'L.                                | FNF   |
| ND.                                                                           | REVISION                                                                                                                                              | BY & DATE | CHIK | ANG   | ±1/2                    | FINISH                                | PREV  |
| THIS DRAWING IN DESIGN AND DETAIL IS DUR PROPERTY AND MUST NOT DE USED EXCEPT |                                                                                                                                                       | RFP       |      |       | CAD FILE SIZE DRAWING N | 0. REV.                               |       |
| 10                                                                            | IN CONNECTION WITH OUR WORK ALL RIGHTS OF DESIGN AND INVENTION ARE RESERVED<br>THIS IS AN ELECTRONICALLY GENERATED DOCUMENT - DO NOT SCALE THIS PRINT |           | DIST |       | B                       | B                                     |       |