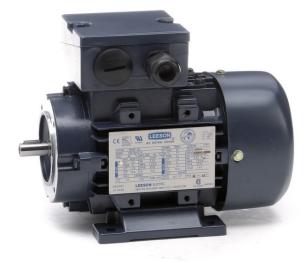

## **PRODUCT INFORMATION PACKET**

Model No: 192027.30 Catalog No: 192027.30 Obsolete Replaced by 192027.00..1/3HP-0.25kW..3600RPM.D63C.TEFC.230/460V.3PH.60HZ.CONT.40C..B3 / B1 4.....

Regal and Leeson are trademarks of Regal Rexnord Corporation or one of its affiliated companies.  $\hat{A}$ ©2023 Regal Rexnord Corporation, All Rights Reserved. MC017097E

# Product Information Packet: Model No: 192027.30, Catalog No:192027.30 Obsolete Replaced by 192027.00..1/3HP-0.25kW..3600RPM.D63C.TEFC.230/460V.3PH.60HZ.CONT.40C..B3 / B14.....

#### Nameplate Specifications

| Phase                  | 3                   | Output HP                  | 0.33 & 0.33 Hp              |
|------------------------|---------------------|----------------------------|-----------------------------|
| Output KW              | 0.25 & 0.25 kW      | Voltage                    | 230/460 & 200/400 V         |
| Speed                  | 3355 & 2725 rpm     | Service Factor             | 1.15 & 1.0                  |
| Frame                  | D63C                | Enclosure                  | Totally Enclosed Fan Cooled |
| Thermal Protection     | No Protection       | Efficiency                 | 72 & 70 %                   |
| Ambient Temperature    | 40 °C               | Frequency                  | 60 & 50 Hz                  |
| Current                | 1.2/0.6 & 1.6/0.8 A | Power Factor               | 70                          |
| Duty                   | Continuous          | Insulation Class           | F                           |
| Design Code            | NO DESIGN CODE      | KVA Code                   | Н                           |
| Drive End Bearing Size | 6201                | Opp Drive End Bearing Size | 6201                        |
| UL                     | Recognized          | CSA                        | Y                           |
| CE                     | Y                   | IP Code                    | 55                          |
| Number of Speeds       | 1                   |                            |                             |

#### **Technical Specifications**

| Electrical Type       | Squirrel Cage Inverter Rated | Starting Method       | Line Or Inverter |
|-----------------------|------------------------------|-----------------------|------------------|
| Poles                 | 2                            | Rotation              | Reversible       |
| Resistance Main       | 15.4 Ohms                    | Mounting              | B3               |
| Motor Orientation     | Horizontal Or Up Or Down     | Drive End Bearing     | Ball             |
| Opp Drive End Bearing | Ball                         | Frame Material        | Aluminum         |
| Shaft Type            | IEC                          | Assembly/Box Mounting | F3               |
| Inverter Load         | CONSTANT 20:1                |                       |                  |
| Outline Drawing       | OL19202730                   | Connection Drawing    | 00546505         |