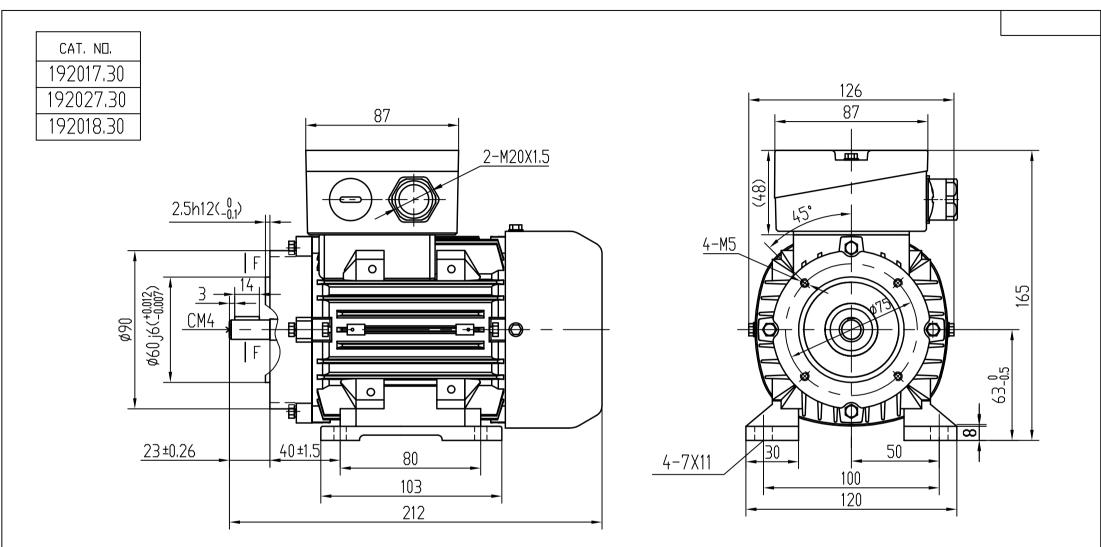

#### **Technical Specifications**

| Electrical Type       | Squirrel Cage Inverter Rated | Starting Method       | Line Or Inverter |
|-----------------------|------------------------------|-----------------------|------------------|
| Poles                 | 2                            | Rotation              | Reversible       |
| Resistance Main       | 15.4 Ohms                    | Mounting              | B3               |
| Motor Orientation     | Horizontal Or Up Or Down     | Drive End Bearing     | Ball             |
| Opp Drive End Bearing | Ball                         | Frame Material        | Aluminum         |
| Shaft Type            | IEC                          | Assembly/Box Mounting | F3               |
| Inverter Load         | CONSTANT 20:1                |                       |                  |
| Outline Drawing       | OL19202730                   | Connection Drawing    | 00546505         |

| _  |                                                                                                                                                              |           |     |       |                        |                                       |        | -     |      |
|----|--------------------------------------------------------------------------------------------------------------------------------------------------------------|-----------|-----|-------|------------------------|---------------------------------------|--------|-------|------|
|    |                                                                                                                                                              |           |     | UNLES | LERANCES<br>S SPECIFIE |                                       |        | DRAWN |      |
|    |                                                                                                                                                              |           |     | DEC.  |                        | <b>REGAL</b> REGAL-BELOIT CORPORATION |        | СНК   |      |
|    |                                                                                                                                                              |           |     | .X.   | ±.1                    |                                       |        | APPD  |      |
|    |                                                                                                                                                              |           |     | .xx.  | ±.03                   | TITLE DUTLINE DMA2-63 B34             |        | SCALE |      |
|    |                                                                                                                                                              |           |     | .xxx  | ±.005                  | 1                                     | REF    |       |      |
|    |                                                                                                                                                              |           |     | .xxxx | ±.0005                 | MAT'L.                                | FNF    |       |      |
| ND | REVISION                                                                                                                                                     | BY & DATE | CHK | ANG   | ±1/2                   | FINISH                                | PREV   |       |      |
|    | THIS DRAVING IN DESIGN AND DETAIL IS OUR PROPERTY AND MUST NOT BE USED EXCEPT<br>In connection with our work all rights of design and invention are reserved |           | RFP |       |                        | CAD FILE SIZE DRA                     | WING N | Ġ.    | REV. |
|    | THIS IS AN ELECTRONICALLY GENERATED DOCUMENT - DO NOT SCALE THIS PRINT                                                                                       |           |     | B     |                        |                                       |        |       |      |