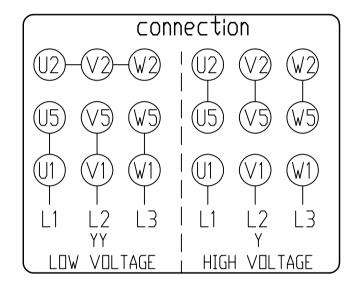

#### **Technical Specifications**

| Electrical Type       | Squirrel Cage Inverter Rated | Starting Method       | Line Or Inverter |
|-----------------------|------------------------------|-----------------------|------------------|
| Poles                 | 2                            | Rotation              | Reversible       |
| Resistance Main       | 15.4 Ohms                    | Mounting              | B3               |
| Motor Orientation     | Horizontal Or Up Or Down     | Drive End Bearing     | Ball             |
| Opp Drive End Bearing | Ball                         | Frame Material        | Aluminum         |
| Shaft Type            | IEC                          | Assembly/Box Mounting | F3               |
| Inverter Load         | CONSTANT 20:1                |                       |                  |
| Outline Drawing       | OL19202730                   | Connection Drawing    | 00546505         |

|                                                                                                                                                              |                                                                        |           |      | UNLES | ERANCES<br>S SPECIFIE |                                    | DRAWN     |
|--------------------------------------------------------------------------------------------------------------------------------------------------------------|------------------------------------------------------------------------|-----------|------|-------|-----------------------|------------------------------------|-----------|
|                                                                                                                                                              |                                                                        |           |      | DEC.  | INCHES                | REGAL REGAL-BELOIT CORPOR          | ATION CHK |
|                                                                                                                                                              |                                                                        |           |      | .x.   | ±.1                   |                                    | APPD      |
|                                                                                                                                                              |                                                                        |           |      | .XX.  | ±.03                  | TITLE 230V/460V connection drawing | SCALE     |
|                                                                                                                                                              |                                                                        |           |      | .XXX  | ±.005                 | YY/Y                               | REF       |
|                                                                                                                                                              |                                                                        |           |      | .XXXX | ±.0005                | MAT'L.                             | FNF       |
| ND.                                                                                                                                                          | REVISION                                                               | BY & DATE | CHIK | ANG   | ±1/2                  | FINISH                             | PREV      |
| THIS DRAVING IN DESIGN AND DETAIL IS OUR PROPERTY AND MUST NOT BE USED EXCEPT<br>In connection with our work all rights of design and invention are reserved |                                                                        | RFP       |      |       | CAD FILE SI           | ZE DRAWING NO. REV                 |           |
| 1                                                                                                                                                            | THIS IS AN ELECTRONICALLY GENERATED DOCUMENT - DO NOT SCALE THIS PRINT |           |      | B     |                       |                                    | 3         |