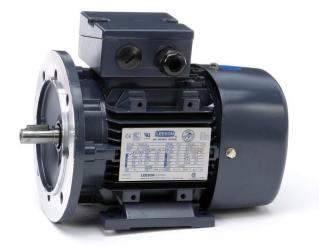

#### Nameplate Specifications

| Phase                  | 3                   | Output HP                  | 0.33 & 0.33 Hp              |  |
|------------------------|---------------------|----------------------------|-----------------------------|--|
| Output KW              | 0.25 & 0.25 kW      | Voltage                    | 230/460 & 200/400 V         |  |
| Speed                  | 1705 & 1395 rpm     | Service Factor             | 1.15 & 1.0                  |  |
| Frame                  | D71D                | Enclosure                  | Totally Enclosed Fan Cooled |  |
| Thermal Protection     | No Protection       | Efficiency                 | 72 & 70 %                   |  |
| Ambient Temperature    | 40 °C               | Frequency                  | 60 & 50 Hz                  |  |
| Current                | 1.4/0.7 & 1.6/0.8 A | Power Factor               | 60                          |  |
| Duty                   | Continuous          | Insulation Class           | F                           |  |
| Design Code            | NO DESIGN CODE      | KVA Code                   | J                           |  |
| Drive End Bearing Size | 6202                | Opp Drive End Bearing Size | 6202                        |  |
| UL                     | Recognized          | CSA                        | Y                           |  |
| CE                     | Y                   | IP Code                    | 55                          |  |
| Number of Speeds       | 1                   |                            |                             |  |

### **Technical Specifications**

| Electrical Type       | Squirrel Cage Inverter Rated | Starting Method       | Line Or Inverter |  |
|-----------------------|------------------------------|-----------------------|------------------|--|
| Poles                 | 4                            | Rotation              | Reversible       |  |
| Resistance Main       | 0 Ohms                       | Mounting              | B3               |  |
| Motor Orientation     | Horizontal Or Up Or Down     | Drive End Bearing     | Ball             |  |
| Opp Drive End Bearing | Ball                         | Frame Material        | Aluminum         |  |
| Shaft Type            | IEC                          | Assembly/Box Mounting | F3               |  |
| Inverter Load         | CONSTANT 20:1                |                       |                  |  |
|                       |                              |                       |                  |  |