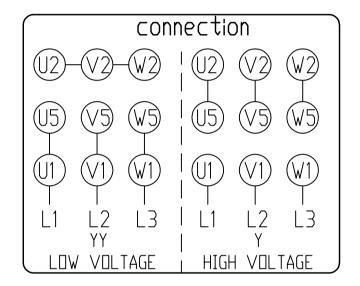

## Uncontrolled Copy

|                                                                               |                                                                                                                                                       |           |        | INLES | ERANCES<br>S SPECIFIE   | ·                                     | DRAWN |
|-------------------------------------------------------------------------------|-------------------------------------------------------------------------------------------------------------------------------------------------------|-----------|--------|-------|-------------------------|---------------------------------------|-------|
|                                                                               |                                                                                                                                                       |           |        | DEC.  | INCHES                  | <b>REGAL</b> REGAL-BELOIT CORPORATION | СНК   |
|                                                                               |                                                                                                                                                       |           |        | ¥     | ±.1                     |                                       | APPD  |
|                                                                               |                                                                                                                                                       |           |        | .XX   | £.03                    | TITLE 230V/460V connection drawing    | SCALE |
|                                                                               |                                                                                                                                                       |           |        | .xxx  | ±.005                   | YY/Y                                  | REF   |
|                                                                               |                                                                                                                                                       |           |        | .XXXX | ±.0005                  | HAT'L.                                | FNF   |
| ND.                                                                           | REVISION                                                                                                                                              | BY & DATE | CHIK   | ANG   | ±1/2                    | FINISH                                | PREV  |
| THIS DRAWING IN DESIGN AND DETAIL IS OUR PROPERTY AND MUST NOT BE USED EXCEPT |                                                                                                                                                       | RFP       |        |       | CAD FILE SIZE DRAWING N | 0. REV.                               |       |
| 10                                                                            | IN CONNECTION VITH DUR VORK ALL RIGHTS OF DESIGN AND INVENTION ARE RESERVED<br>THIS IS AN ELECTRONICALLY GENERATED DOCUMENT - DO NOT SCALE THIS PRINT |           | DIST B |       |                         | B                                     |       |