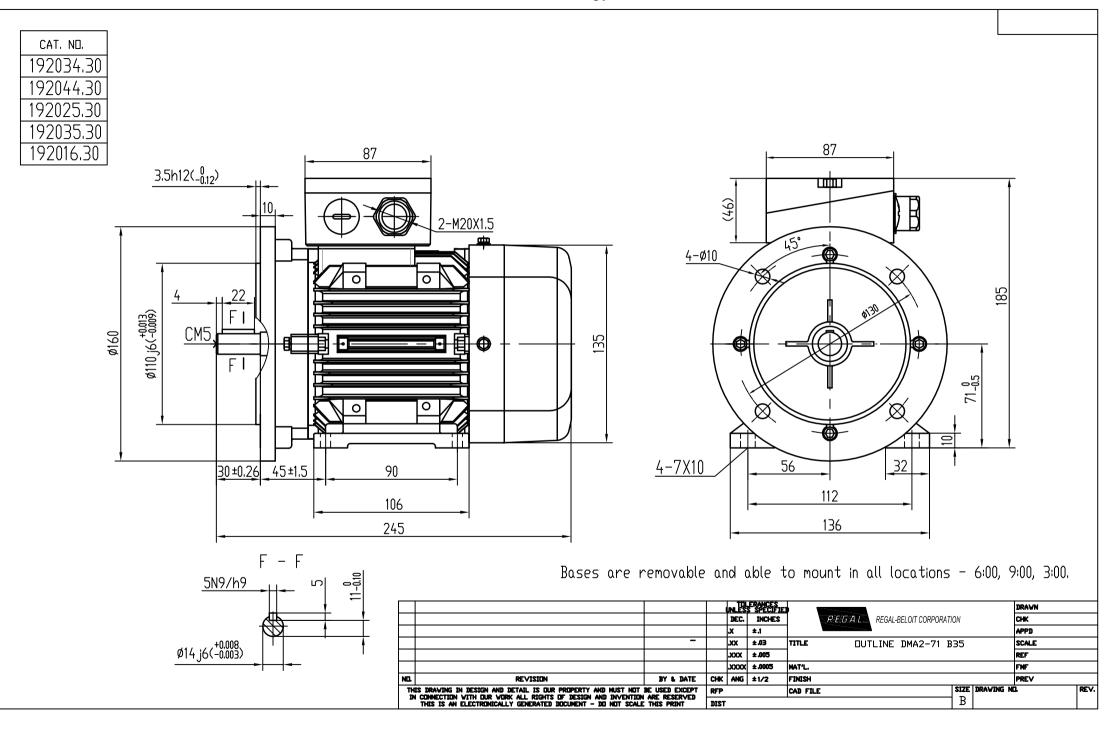

#### Nameplate Specifications

| Phase                  | 3                   | Output HP                  | 0.33 & 0.33 Hp              |  |
|------------------------|---------------------|----------------------------|-----------------------------|--|
| Output KW              | 0.25 & 0.25 kW      | Voltage                    | 230/460 & 200/400 V         |  |
| Speed                  | 1705 & 1395 rpm     | Service Factor             | 1.15 & 1.0                  |  |
| Frame                  | D71D                | Enclosure                  | Totally Enclosed Fan Cooled |  |
| Thermal Protection     | No Protection       | Efficiency                 | 72 & 70 %                   |  |
| Ambient Temperature    | 40 °C               | Frequency                  | 60 & 50 Hz                  |  |
| Current                | 1.4/0.7 & 1.6/0.8 A | Power Factor               | 60                          |  |
| Duty                   | Continuous          | Insulation Class           | F                           |  |
| Design Code            | NO DESIGN CODE      | KVA Code                   | J                           |  |
| Drive End Bearing Size | 6202                | Opp Drive End Bearing Size | 6202                        |  |
| UL                     | Recognized          | CSA                        | Y                           |  |
| CE                     | Y                   | IP Code                    | 55                          |  |
| Number of Speeds       | 1                   |                            |                             |  |

### **Technical Specifications**

| Electrical Type       | Squirrel Cage Inverter Rated | Starting Method       | Line Or Inverter |  |
|-----------------------|------------------------------|-----------------------|------------------|--|
| Poles                 | 4                            | Rotation              | Reversible       |  |
| Resistance Main       | 0 Ohms                       | Mounting              | B3               |  |
| Motor Orientation     | Horizontal Or Up Or Down     | Drive End Bearing     | Ball             |  |
| Opp Drive End Bearing | Ball                         | Frame Material        | Aluminum         |  |
| Shaft Type            | IEC                          | Assembly/Box Mounting | F3               |  |
| Inverter Load         | CONSTANT 20:1                |                       |                  |  |
|                       |                              |                       |                  |  |