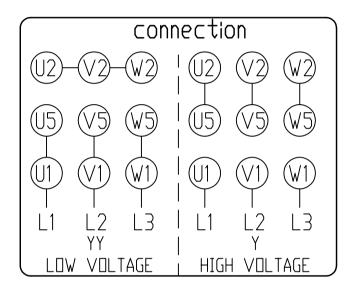

This is an uncontrolled document once printed or downloaded and is subject to change without notice. Date Created:06/22/2023

|                                                                                                                                                     |          |                 |      | UNLES | LERANCES<br>S SPECIFIE | *************************************** |       |       | DRAWN |  |
|-----------------------------------------------------------------------------------------------------------------------------------------------------|----------|-----------------|------|-------|------------------------|-----------------------------------------|-------|-------|-------|--|
|                                                                                                                                                     |          |                 |      | DEC.  |                        | R E G A L REGAL-BELOIT CORPORATION      |       | ON    | CHK   |  |
|                                                                                                                                                     |          |                 |      | .x    | ±.1                    |                                         |       |       | APPD  |  |
|                                                                                                                                                     |          |                 |      | .xx   | ±.03                   | TITLE 230V / 460V connection drawing    |       | SCALE |       |  |
|                                                                                                                                                     |          |                 |      | жхх   | ±.005                  | YY/Y -                                  |       | REF   |       |  |
|                                                                                                                                                     |          |                 |      | .xxx  | ±.0005                 | MAT'L.                                  |       | FMF   |       |  |
| ND.                                                                                                                                                 | REVISION | BY & DATE       | CHK  | ANG   | ±1/2                   | FINISH                                  |       |       | PREV  |  |
| THIS DRAWING IN DESIGN AND DETAIL IS DUR PROPERTY AND MUST NOT BE USED EXCEPT                                                                       |          | RFP CAD FILE SI |      | SIZE  | DRAWING NO             | 3.                                      | REV.  |       |       |  |
| IN CONNECTION VITH OUR VORK ALL RIGHTS OF DESIGN AND INVENTION ARE RESERVED  THIS IS AN ELECTRONICALLY GENERATED DOCUMENT - DO NOT SCALE THIS PRINT |          |                 | TZIG | •     |                        | •                                       | 1 B I |       |       |  |