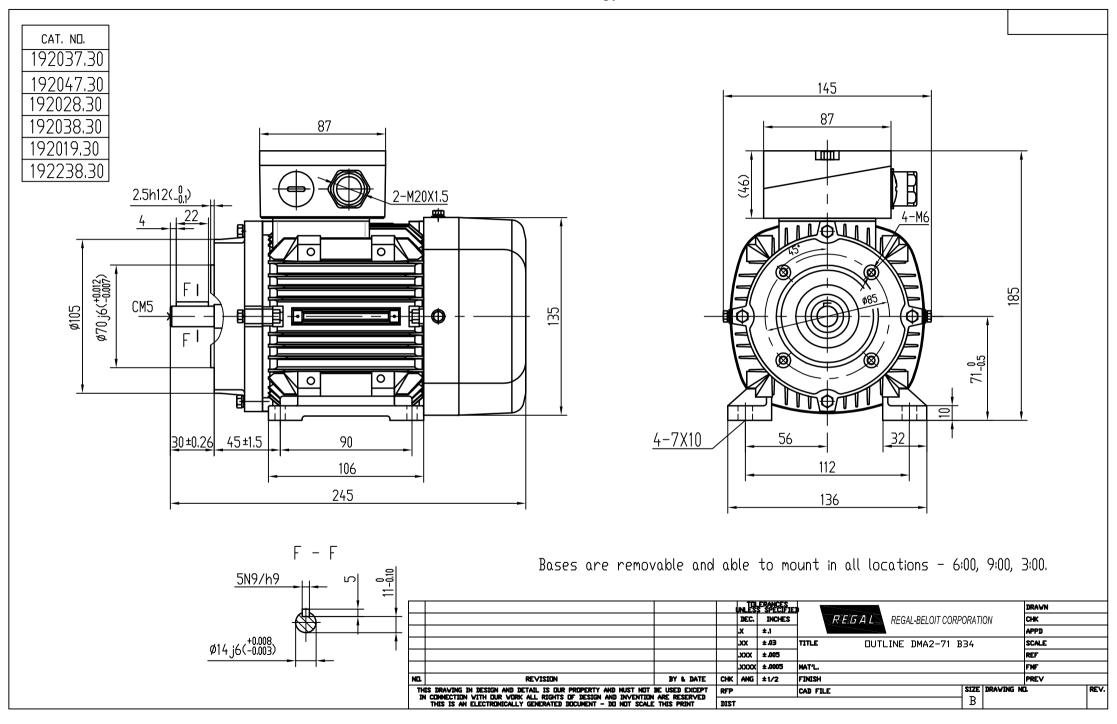

## PRODUCT INFORMATION PACKET

Model No: 192019.30 Catalog No: 192019.30

Obsolete,

replaced by 192019.00 -.1/4HP-0.18kW..1200RPM.D71C.TEFC.230/460V.3PH.60HZ.CONT.40C..B3 / B14......

## Nameplate Specifications

| Phase                  | 3                   | Output HP                  | 0.25 & 0.25 Hp                                               |  |  |  |
|------------------------|---------------------|----------------------------|--------------------------------------------------------------|--|--|--|
| Output KW              | 0.19 & 0.19 kW      | Voltage                    | 230/460 & 200/400 V                                          |  |  |  |
| Speed                  | 1105 & 885 rpm      | Service Factor             | 1.15 & 1.0                                                   |  |  |  |
| Frame                  | D71C                | Enclosure                  | Totally Enclosed Fan Cooled                                  |  |  |  |
| Thermal Protection     | No Protection       | Efficiency                 | 66 & 62 %                                                    |  |  |  |
| Ambient Temperature    | 40 °C               | Frequency                  | 60 & 50 Hz                                                   |  |  |  |
| Current                | 1.2/0.6 & 1.2/0.6 A | Power Factor               | 62                                                           |  |  |  |
| Duty                   | Continuous          | Insulation Class           | F                                                            |  |  |  |
| Design Code            | NO DESIGN CODE      | KVA Code                   | G                                                            |  |  |  |
| Drive End Bearing Size | 6202                | Opp Drive End Bearing Size | 6202                                                         |  |  |  |
| UL                     | Recognized          | CSA                        | Υ                                                            |  |  |  |
| CE                     | Υ                   | IP Code                    | Totally Enclosed Fan Cooled 66 & 62 % 60 & 50 Hz 62 F G 6202 |  |  |  |
| Number of Speeds       | 1                   |                            |                                                              |  |  |  |
|                        |                     |                            |                                                              |  |  |  |

## **Technical Specifications**

| Electrical Type       | Squirrel Cage Inverter Rated | Starting Method       | Line Or Inverter |  |  |
|-----------------------|------------------------------|-----------------------|------------------|--|--|
| Poles                 | 6                            | Rotation              | Reversible       |  |  |
| Resistance Main       | 0 Ohms                       | Mounting              | В3               |  |  |
| Motor Orientation     | Horizontal Or Up Or Down     | Drive End Bearing     | Ball             |  |  |
| Opp Drive End Bearing | Ball                         | Frame Material        | Aluminum         |  |  |
| Shaft Type            | IEC                          | Assembly/Box Mounting | F3               |  |  |
| Inverter Load         | CONOTANT OF 4                |                       |                  |  |  |
| inverter Load         | CONSTANT 20:1                |                       |                  |  |  |