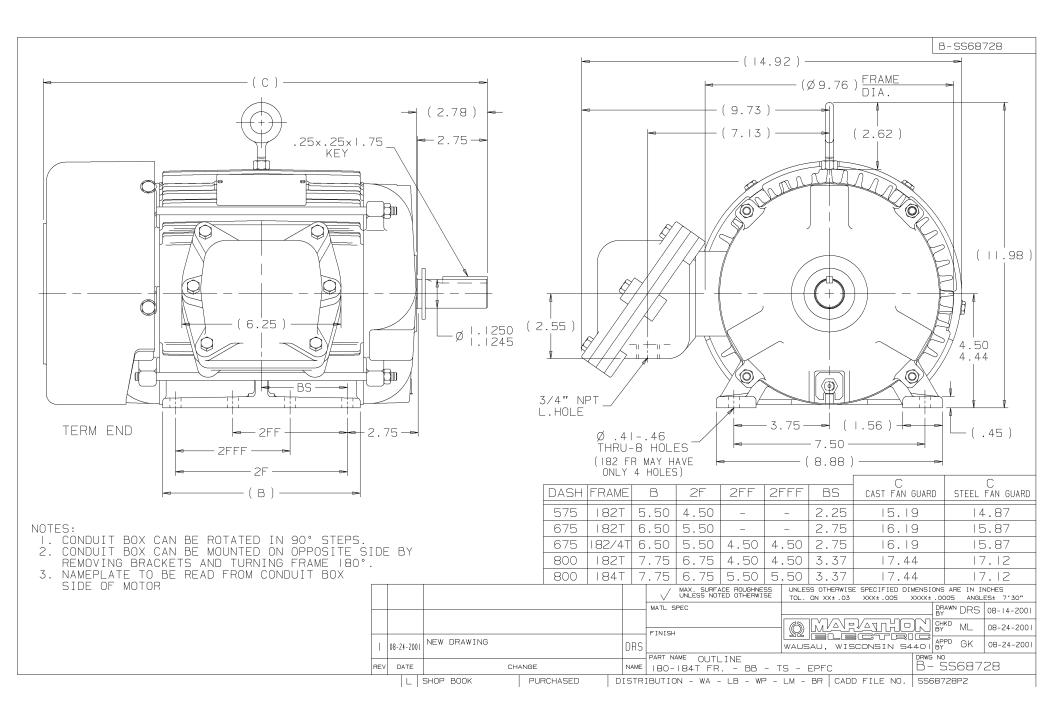

## **Technical Specifications**

| Electrical Type       | Squirrel Cage Induction Run | Starting Method       | Across The Line |
|-----------------------|-----------------------------|-----------------------|-----------------|
| Poles                 | 8                           | Rotation              | Reversible      |
| Resistance Main       | 10.45 Ohms                  | Mounting              | Rigid Base      |
| Motor Orientation     | Horizontal                  | Drive End Bearing     | Ball            |
| Opp Drive End Bearing | Ball                        | Frame Material        | Cast Iron       |
| Shaft Type            | т                           | Assembly/Box Mounting | F2/F1 CAPABLE   |
| Outline Drawing       | B-SS68728-800               | Connection Drawing    | A-EE7300        |