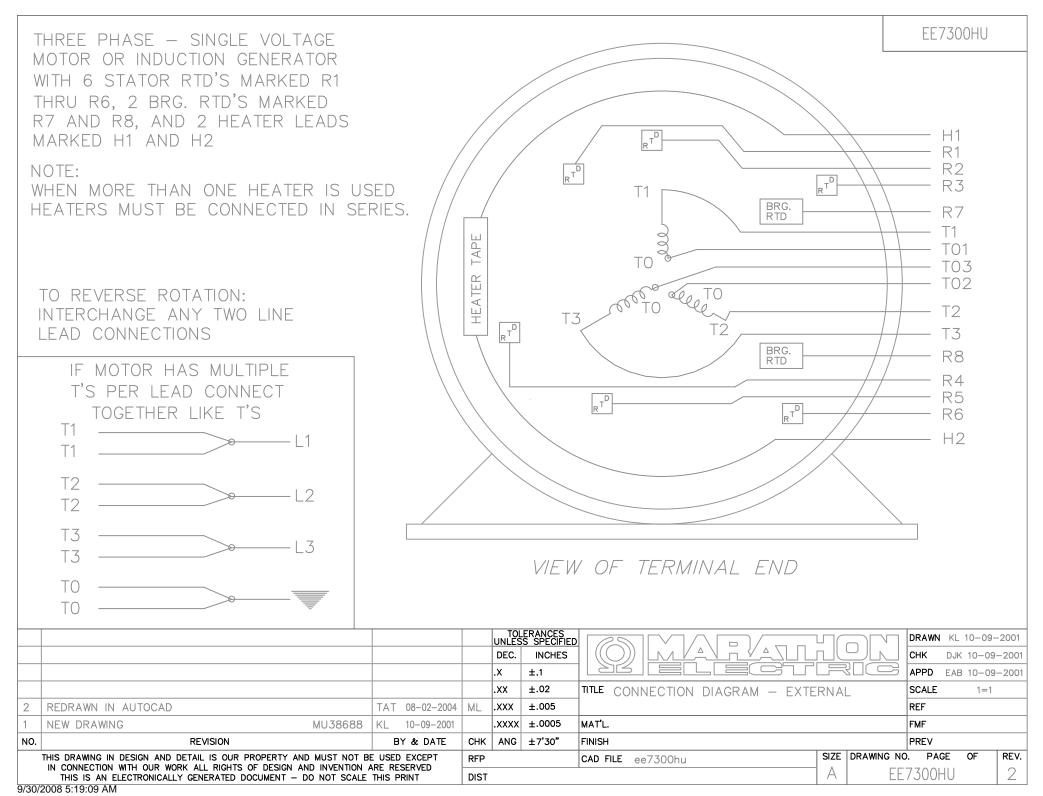

## **Technical Specifications**

| Electrical Type       | Squirrel Cage Induction Run | Starting Method       | Across The Line |
|-----------------------|-----------------------------|-----------------------|-----------------|
| Poles                 | 8                           | Rotation              | Reversible      |
| Resistance Main       | 10.45 Ohms                  | Mounting              | Rigid Base      |
| Motor Orientation     | Horizontal                  | Drive End Bearing     | Ball            |
| Opp Drive End Bearing | Ball                        | Frame Material        | Cast Iron       |
| Shaft Type            | т                           | Assembly/Box Mounting | F2/F1 CAPABLE   |
| Outline Drawing       | B-SS68728-800               | Connection Drawing    | A-EE7300        |