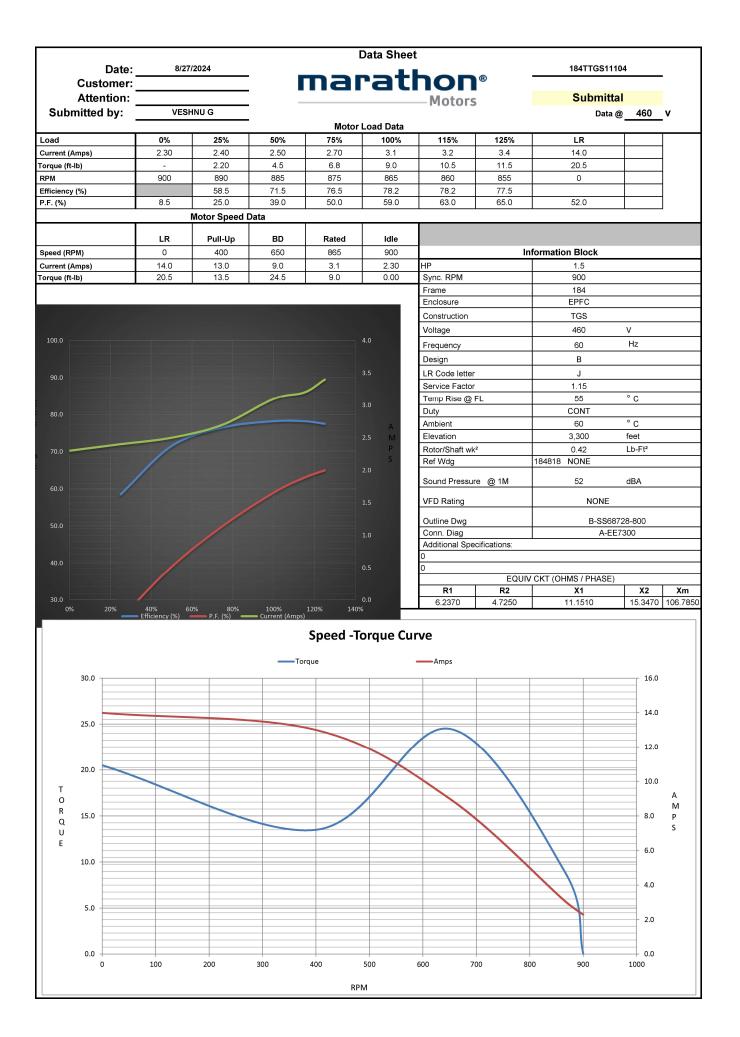

## Nameplate Specifications

| Phase                  | 3             | Output HP                  | 1.50 Hp                    |
|------------------------|---------------|----------------------------|----------------------------|
| Output KW              | 1.1 kW        | Voltage                    | 460 V                      |
| Speed                  | 865 rpm       | Service Factor             | 1                          |
| Frame                  | 184T          | Enclosure                  | Explosion Proof Fan cooled |
| Thermal Protection     | No Protection | Efficiency                 | 78.2 %                     |
| Ambient Temperature    | 60 °C         | Frequency                  | 60 Hz                      |
| Current                | 3.1 A         | Power Factor               | 59                         |
| Duty                   | Continuous    | Insulation Class           | F                          |
| Design Code            | В             | KVA Code                   | J                          |
| Drive End Bearing Size | 206           | Opp Drive End Bearing Size | 205                        |
| UL                     | No            | CSA                        | Ν                          |
| CE                     | Ν             | IP Code                    | 54                         |
| Number of Speeds       | 1             | Hazardous Location         | EXP PROOF CL I GR C&D T2A  |

## **Technical Specifications**

| Electrical Type       | Squirrel Cage Induction Run | Starting Method       | Across The Line |
|-----------------------|-----------------------------|-----------------------|-----------------|
| Poles                 | 8                           | Rotation              | Reversible      |
| Resistance Main       | 10.45 Ohms                  | Mounting              | Rigid Base      |
| Motor Orientation     | Horizontal                  | Drive End Bearing     | Ball            |
| Opp Drive End Bearing | Ball                        | Frame Material        | Cast Iron       |
| Shaft Type            | т                           | Assembly/Box Mounting | F2/F1 CAPABLE   |
| Outline Drawing       | B-SS68728-800               | Connection Drawing    | A-EE7300        |