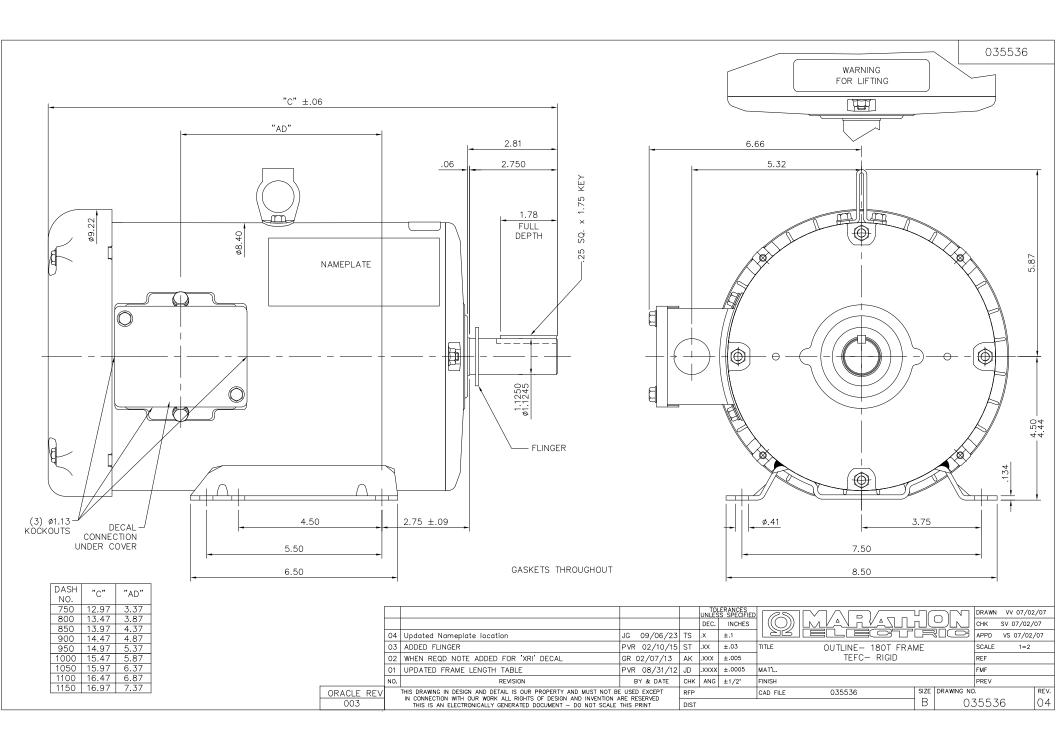

## **Technical Specifications**

| Electrical Type       | Squirrel Cage Induction Run | Starting Method       | Across The Line |
|-----------------------|-----------------------------|-----------------------|-----------------|
| Poles                 | 4                           | Rotation              | Reversible      |
| Resistance Main       | 2.68 Ohms                   | Mounting              | Rigid Base      |
| Motor Orientation     | Horizontal                  | Drive End Bearing     | Ball            |
| Opp Drive End Bearing | Ball                        | Frame Material        | Rolled Steel    |
| Shaft Type            | т                           | Assembly/Box Mounting | F1/F2 CAPABLE   |
| Outline Drawing       | 035536-9590                 | Connection Drawing    | 005010.20       |