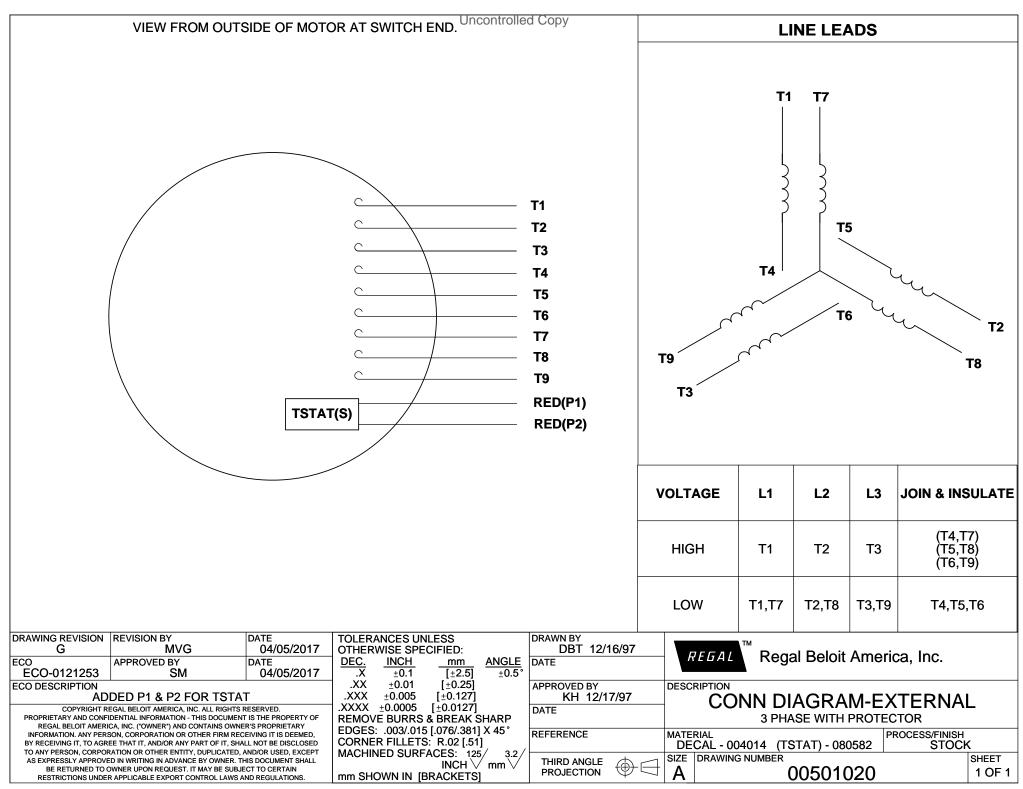

## **Technical Specifications**

| Electrical Type       | Squirrel Cage Induction Run | Starting Method       | Across The Line |
|-----------------------|-----------------------------|-----------------------|-----------------|
| Poles                 | 4                           | Rotation              | Reversible      |
| Resistance Main       | 2.68 Ohms                   | Mounting              | Rigid Base      |
| Motor Orientation     | Horizontal                  | Drive End Bearing     | Ball            |
| Opp Drive End Bearing | Ball                        | Frame Material        | Rolled Steel    |
| Shaft Type            | т                           | Assembly/Box Mounting | F1/F2 CAPABLE   |
| Outline Drawing       | 035536-9590                 | Connection Drawing    | 005010.20       |