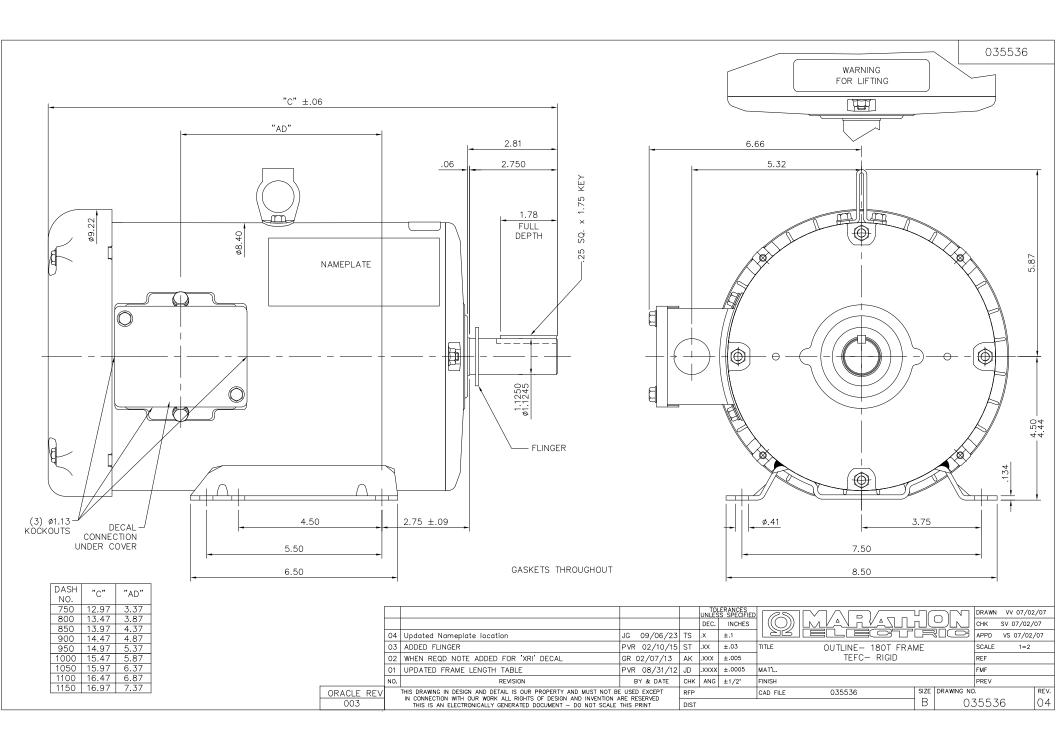

## **Technical Specifications**

| Electrical Type       | Squirrel Cage Induction Run | Starting Method       | Across The Line |
|-----------------------|-----------------------------|-----------------------|-----------------|
| Poles                 | 2                           | Rotation              | Reversible      |
| Resistance Main       | 2.32 Ohms                   | Mounting              | Rigid Base      |
| Motor Orientation     | Horizontal                  | Drive End Bearing     | Ball            |
| Opp Drive End Bearing | Ball                        | Frame Material        | Rolled Steel    |
| Shaft Type            | т                           | Assembly/Box Mounting | F1/F2 CAPABLE   |
| Outline Drawing       | 035536-950                  | Connection Drawing    | 005010.01ME     |