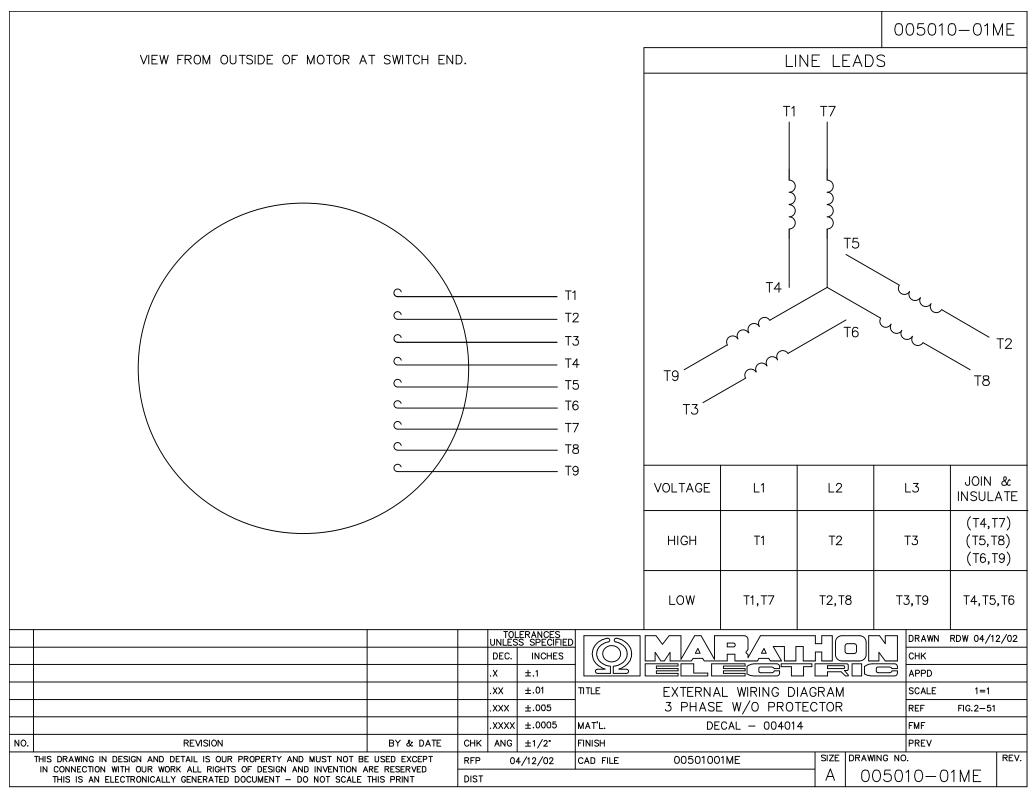

## **Technical Specifications**

| Electrical Type       | Squirrel Cage Induction Run | Starting Method       | Across The Line |
|-----------------------|-----------------------------|-----------------------|-----------------|
| Poles                 | 2                           | Rotation              | Reversible      |
| Resistance Main       | 2.32 Ohms                   | Mounting              | Rigid Base      |
| Motor Orientation     | Horizontal                  | Drive End Bearing     | Ball            |
| Opp Drive End Bearing | Ball                        | Frame Material        | Rolled Steel    |
| Shaft Type            | т                           | Assembly/Box Mounting | F1/F2 CAPABLE   |
| Outline Drawing       | 035536-950                  | Connection Drawing    | 005010.01ME     |