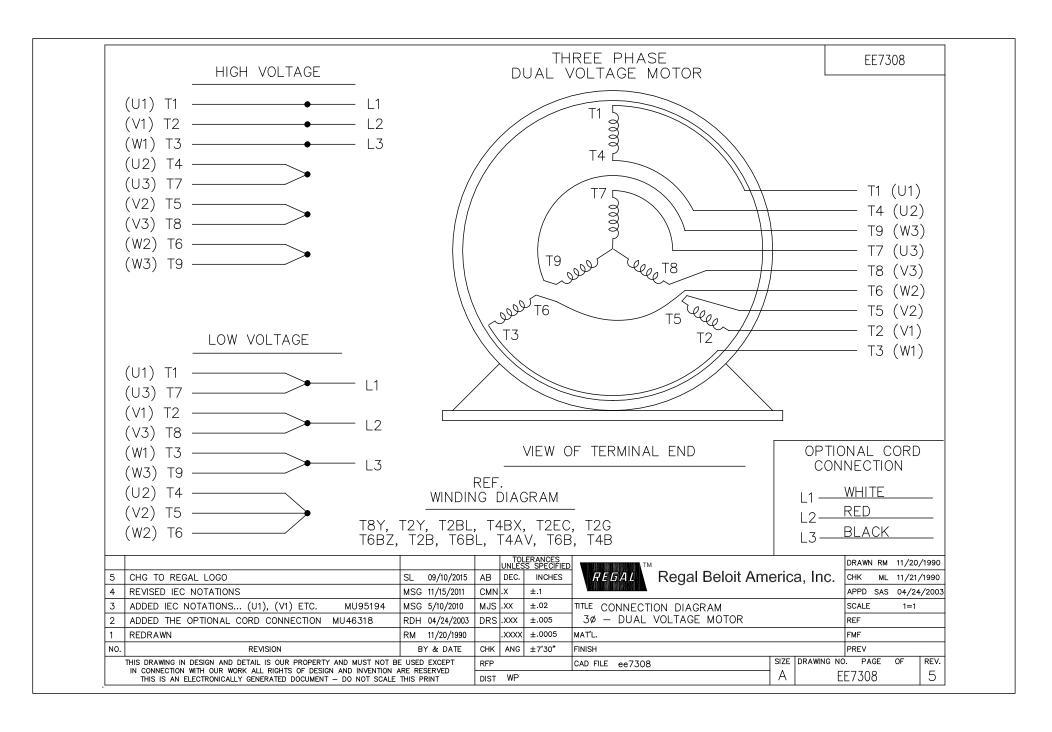

## **Technical Specifications**

| Electrical Type       | Squirrel Cage Induction Run | Starting Method       | Across The Line |
|-----------------------|-----------------------------|-----------------------|-----------------|
| Poles                 | 4                           | Rotation              | Reversible      |
| Resistance Main       | 3.05 Ohms                   | Mounting              | Rigid Base      |
| Motor Orientation     | Horizontal                  | Drive End Bearing     | Ball            |
| Opp Drive End Bearing | Ball                        | Frame Material        | Cast Iron       |
| Shaft Type            | т                           | Overall Length        | 16.19 in        |
| Frame Length          | 6.75 in                     | Shaft Diameter        | 1.125 in        |
| Shaft Extension       | 2.78 in                     | Assembly/Box Mounting | F1/F2 CAPABLE   |
| Outline Drawing       | A-SS63661-675               | Connection Drawing    | A-EE7308        |