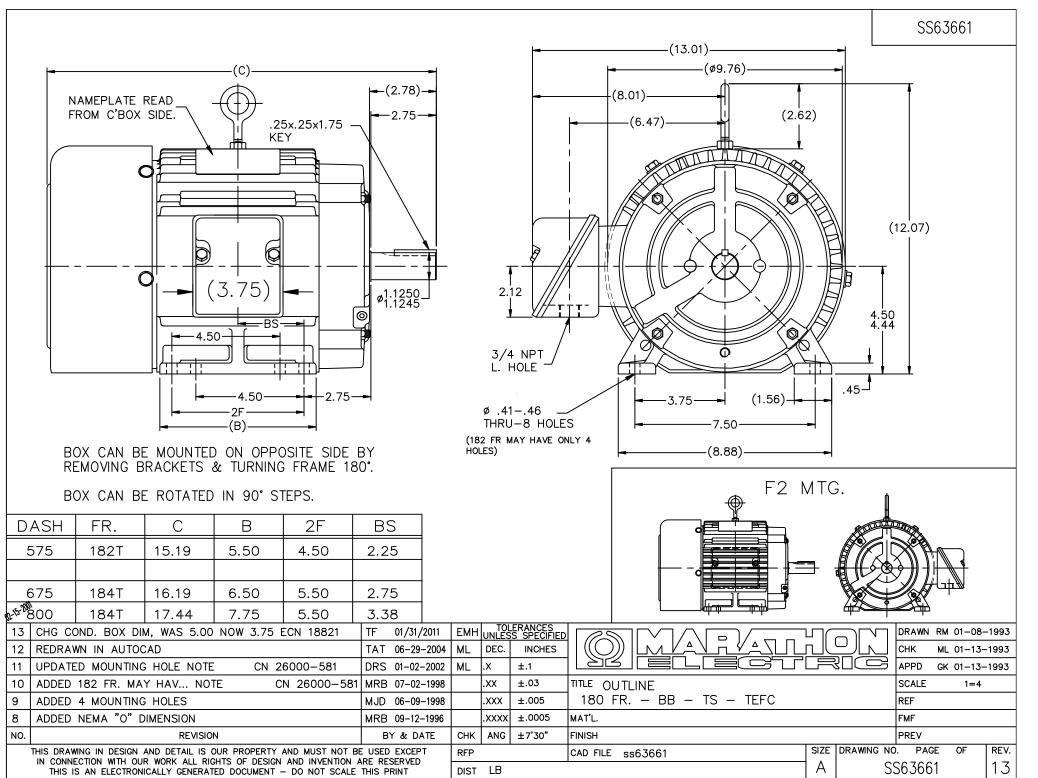

## **Technical Specifications**

| Electrical Type       | Squirrel Cage Induction Run | Starting Method       | Across The Line |
|-----------------------|-----------------------------|-----------------------|-----------------|
| Poles                 | 4                           | Rotation              | Reversible      |
| Resistance Main       | 3.05 Ohms                   | Mounting              | Rigid Base      |
| Motor Orientation     | Horizontal                  | Drive End Bearing     | Ball            |
| Opp Drive End Bearing | Ball                        | Frame Material        | Cast Iron       |
| Shaft Type            | т                           | Overall Length        | 16.19 in        |
| Frame Length          | 6.75 in                     | Shaft Diameter        | 1.125 in        |
| Shaft Extension       | 2.78 in                     | Assembly/Box Mounting | F1/F2 CAPABLE   |
| Outline Drawing       | A-SS63661-675               | Connection Drawing    | A-EE7308        |