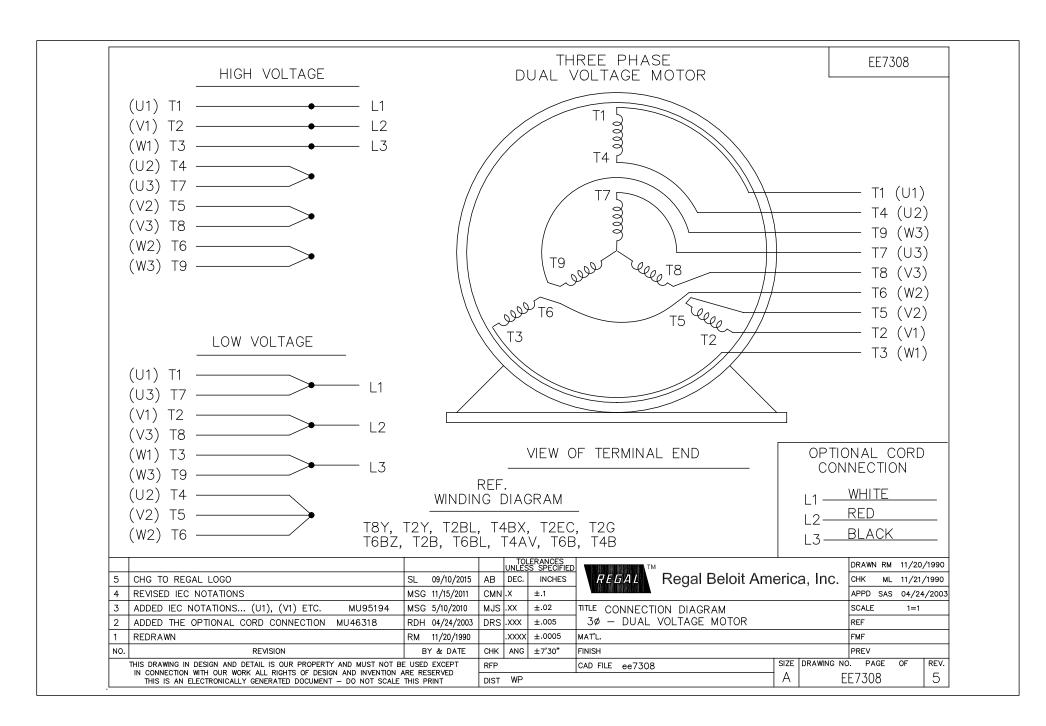

### **Technical Specifications**

| Squirrel Cage Induction Run | Starting Method                                                | Across The Line                                                                                                                        |
|-----------------------------|----------------------------------------------------------------|----------------------------------------------------------------------------------------------------------------------------------------|
| 4                           | Rotation                                                       | Reversible                                                                                                                             |
| 3.1 Ohms                    | Mounting                                                       | Round                                                                                                                                  |
| Horizontal                  | Drive End Bearing                                              | Ball                                                                                                                                   |
| Ball                        | Frame Material                                                 | Rolled Steel                                                                                                                           |
| т                           | Overall Length                                                 | 16.69 in                                                                                                                               |
| 6.75 in                     | Shaft Diameter                                                 | 1.125 in                                                                                                                               |
| 2.75 in                     | Assembly/Box Mounting                                          | F1/F2 CAPABLE                                                                                                                          |
| A-EE7308                    | Outline Drawing                                                | A-SS65918-675                                                                                                                          |
|                             | 4<br>3.1 Ohms<br>Horizontal<br>Ball<br>T<br>6.75 in<br>2.75 in | 4Rotation3.1 OhmsMountingHorizontalDrive End BearingBallFrame MaterialTOverall Length6.75 inShaft Diameter2.75 inAssembly/Box Mounting |