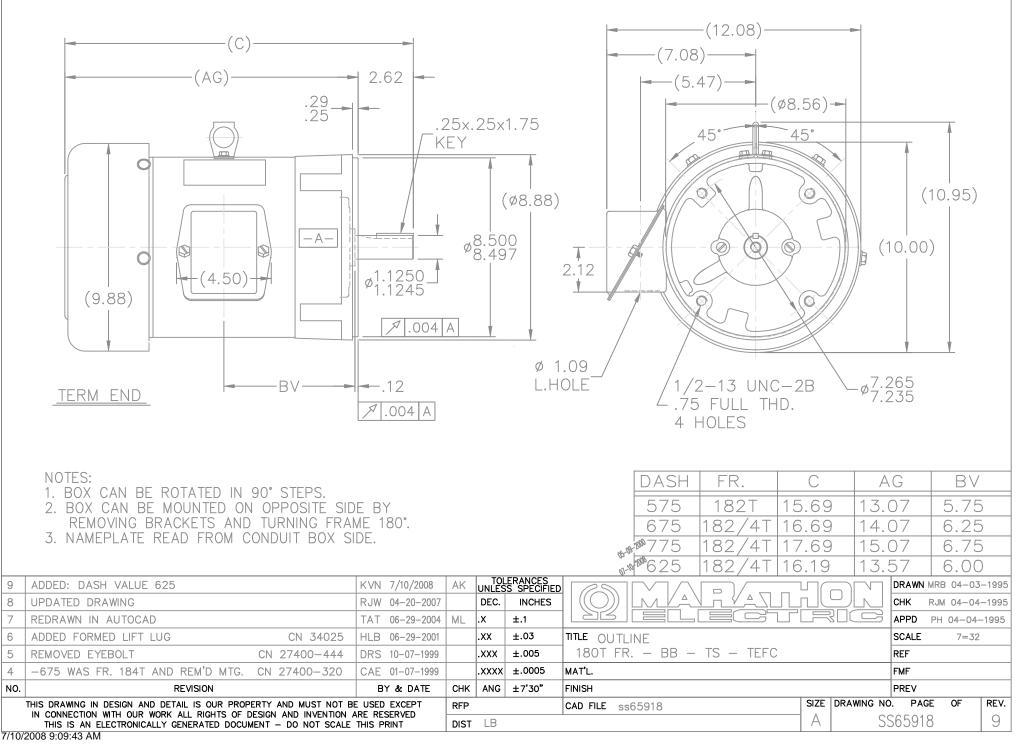

### **Technical Specifications**

| Squirrel Cage Induction Run | Starting Method                                                | Across The Line                                                                                                                        |
|-----------------------------|----------------------------------------------------------------|----------------------------------------------------------------------------------------------------------------------------------------|
| 4                           | Rotation                                                       | Reversible                                                                                                                             |
| 3.1 Ohms                    | Mounting                                                       | Round                                                                                                                                  |
| Horizontal                  | Drive End Bearing                                              | Ball                                                                                                                                   |
| Ball                        | Frame Material                                                 | Rolled Steel                                                                                                                           |
| т                           | Overall Length                                                 | 16.69 in                                                                                                                               |
| 6.75 in                     | Shaft Diameter                                                 | 1.125 in                                                                                                                               |
| 2.75 in                     | Assembly/Box Mounting                                          | F1/F2 CAPABLE                                                                                                                          |
| A-EE7308                    | Outline Drawing                                                | A-SS65918-675                                                                                                                          |
|                             | 4<br>3.1 Ohms<br>Horizontal<br>Ball<br>T<br>6.75 in<br>2.75 in | 4Rotation3.1 OhmsMountingHorizontalDrive End BearingBallFrame MaterialTOverall Length6.75 inShaft Diameter2.75 inAssembly/Box Mounting |

#### SS65918

3 of 4

Uncontrolled Copy