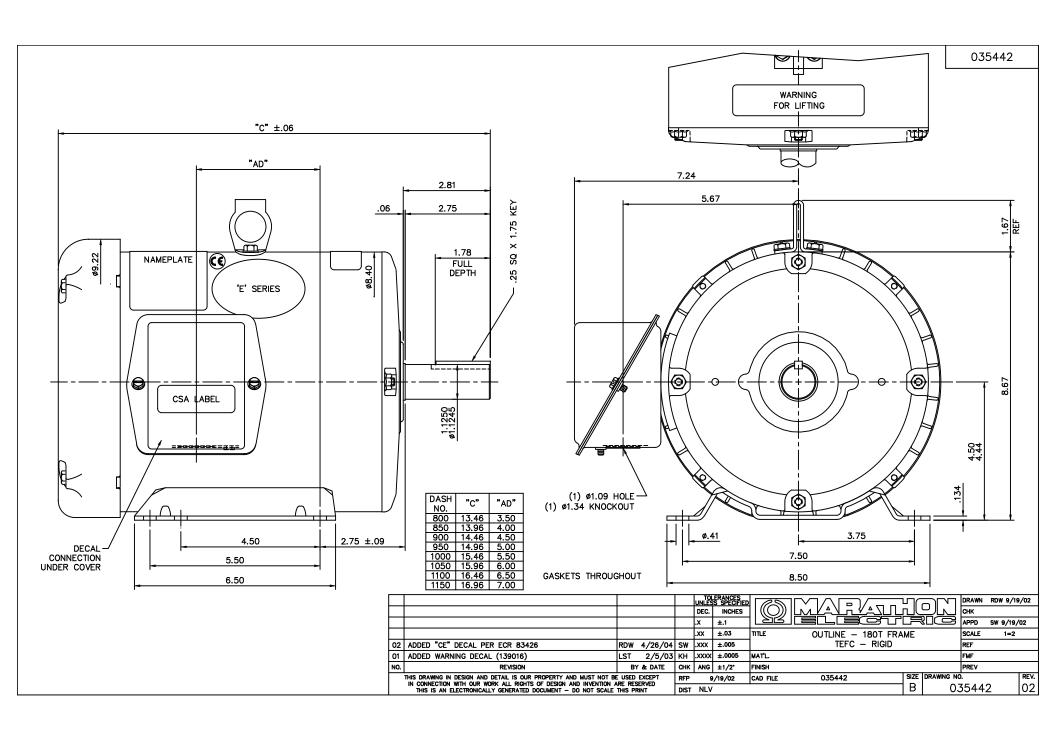

## PRODUCT INFORMATION PACKET

Model No: 184TTFR4040
Catalog No: U619
5 HP General Purpose Motor, 3 phase, 1800 RPM, 575 V, 184T Frame, TEFC
General Purpose Motors

## **Technical Specifications**

| Electrical Type       | Squirrel Cage Induction Run | Starting Method       | Across The Line |
|-----------------------|-----------------------------|-----------------------|-----------------|
| Poles                 | 4                           | Rotation              | Reversible      |
| Mounting              | Rigid Base                  | Motor Orientation     | Horizontal      |
| Drive End Bearing     | Ball                        | Opp Drive End Bearing | Ball            |
| Frame Material        | Rolled Steel                | Shaft Type            | Т               |
| Overall Length        | 14.96 in                    | Frame Length          | 9.50 in         |
| Shaft Diameter        | 1.125 in                    | Shaft Extension       | 2.75 in         |
| Assembly/Box Mounting | F1 ONLY                     |                       |                 |
| Connection Drawing    | 005102-01ME                 | Outline Drawing       | 035442-950      |