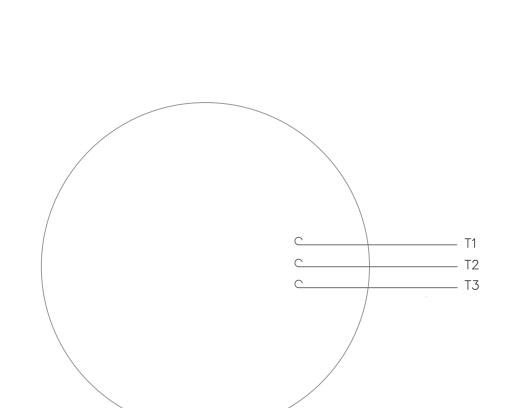

This is an uncontrolled document once printed or downloaded and is subject to change without notice. Date Created:10/11/2021

VIEW FROM OUTSIDE OF MOTOR AT SWITCH END.

| FOR FOUR CONDUCTOR CORD ( ) |             |               |               |         |  |  |
|-----------------------------|-------------|---------------|---------------|---------|--|--|
| CORD                        | L1<br>(RED) | L2<br>(WHITE) | L3<br>(BLACK) | (GREEN) |  |  |
| MOTOR                       | T1          | T2            | ТЗ            | GROUND  |  |  |