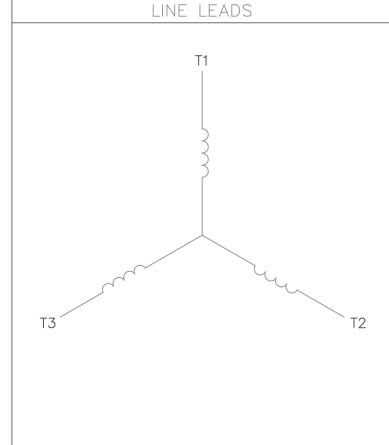

This is an uncontrolled document once printed or downloaded and is subject to change without notice. Date Created:10/11/2021

VIEW FROM OUTSIDE OF MOTOR AT SWITCH END.

| FOR FOUR CONDUCTOR CORD ( ) |             |               |               |         |  |  |
|-----------------------------|-------------|---------------|---------------|---------|--|--|
| CORD                        | L1<br>(RED) | L2<br>(WHITE) | L3<br>(BLACK) | (GREEN) |  |  |
| MOTOR                       | T1          | T2            | ТЗ            | GROUND  |  |  |