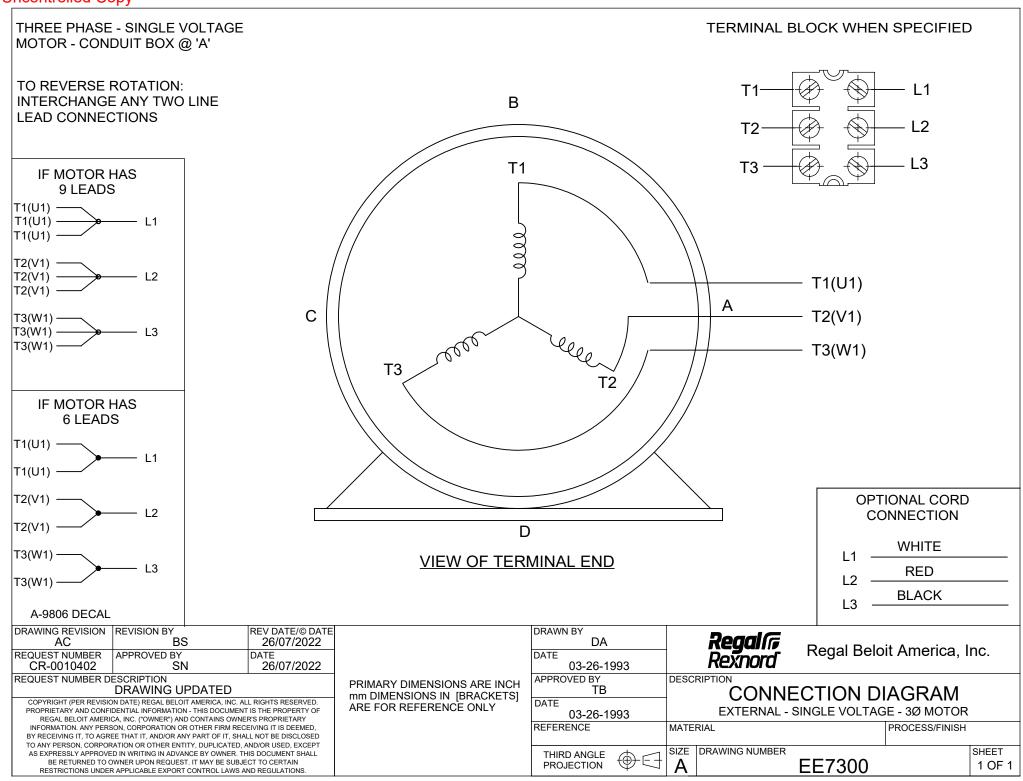

## **Technical Specifications**

| Electrical Type       | Squirrel Cage Induction Run | Starting Method       | Across The Line |
|-----------------------|-----------------------------|-----------------------|-----------------|
| Poles                 | 2                           | Rotation              | Reversible      |
| Resistance Main       | 2.12 Ohms                   | Mounting              | Rigid Base      |
| Motor Orientation     | Horizontal                  | Drive End Bearing     | Ball            |
| Opp Drive End Bearing | Ball                        | Frame Material        | Rolled Steel    |
| Shaft Type            | Т                           | Overall Length        | 15.97 in        |
| Frame Length          | 6.75 in                     | Shaft Diameter        | 1.125 in        |
| Shaft Extension       | 2.75 in                     | Assembly/Box Mounting | F1/F2 Capable   |
| Outline Drawing       | A-SS65651-675               | Connection Drawing    | A-EE7300        |