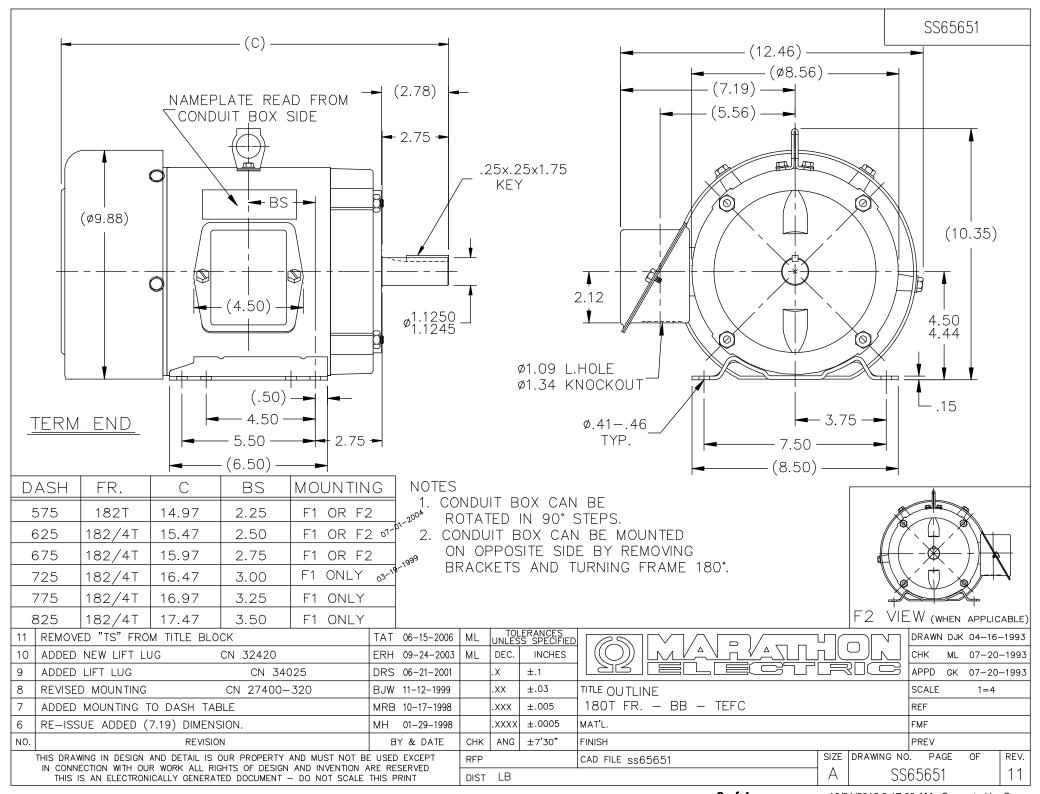

## **Technical Specifications**

| Electrical Type       | Squirrel Cage Induction Run | Starting Method       | Across The Line |
|-----------------------|-----------------------------|-----------------------|-----------------|
| Poles                 | 2                           | Rotation              | Reversible      |
| Resistance Main       | 2.12 Ohms                   | Mounting              | Rigid Base      |
| Motor Orientation     | Horizontal                  | Drive End Bearing     | Ball            |
| Opp Drive End Bearing | Ball                        | Frame Material        | Rolled Steel    |
| Shaft Type            | Т                           | Overall Length        | 15.97 in        |
| Frame Length          | 6.75 in                     | Shaft Diameter        | 1.125 in        |
| Shaft Extension       | 2.75 in                     | Assembly/Box Mounting | F1/F2 Capable   |
| Outline Drawing       | A-SS65651-675               | Connection Drawing    | A-EE7300        |