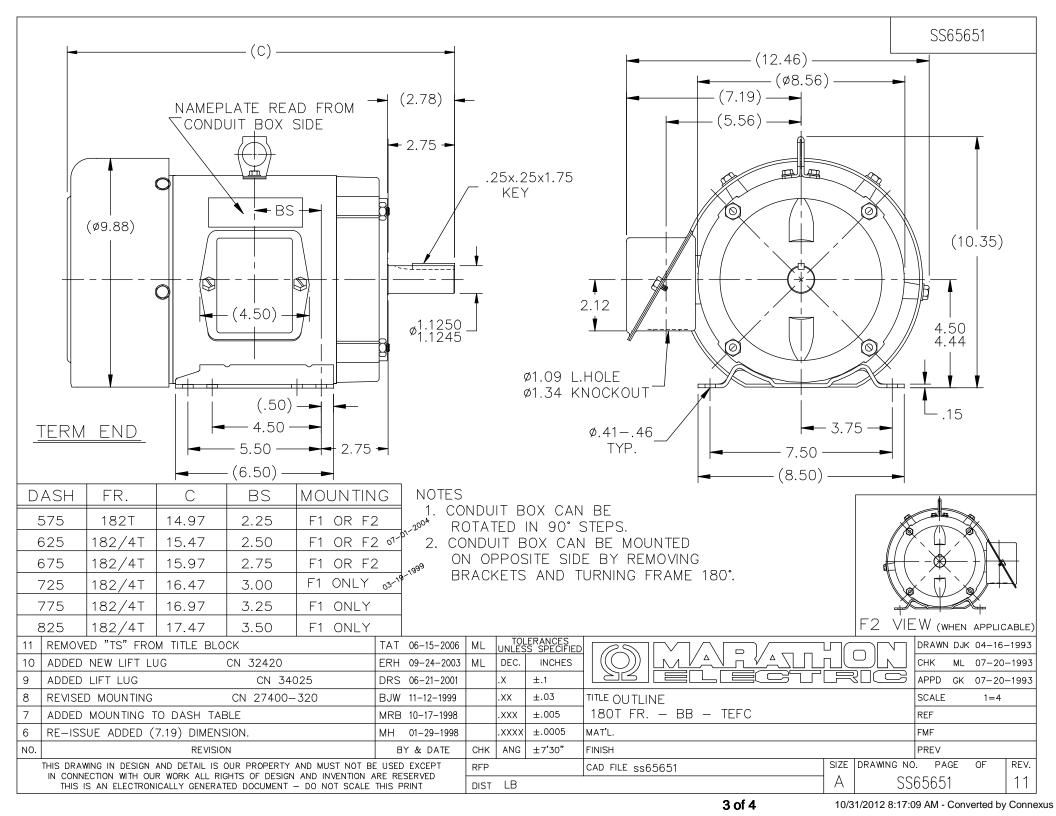

## **Technical Specifications**

| Electrical Type       | Squirrel Cage Induction Run | Starting Method       | Across The Line |
|-----------------------|-----------------------------|-----------------------|-----------------|
| Poles                 | 4                           | Rotation              | Reversible      |
| Resistance Main       | 2.5 Ohms                    | Mounting              | Rigid Base      |
| Motor Orientation     | Horizontal                  | Drive End Bearing     | Ball            |
| Opp Drive End Bearing | Ball                        | Frame Material        | Rolled Steel    |
| Shaft Type            | т                           | Overall Length        | 15.97 in        |
| Frame Length          | 6.75 in                     | Shaft Diameter        | 1.125 in        |
| Shaft Extension       | 2.75 in                     | Assembly/Box Mounting | F1 ONLY         |
| Outline Drawing       | A-SS65651-675               | Connection Drawing    | A-EE7308        |