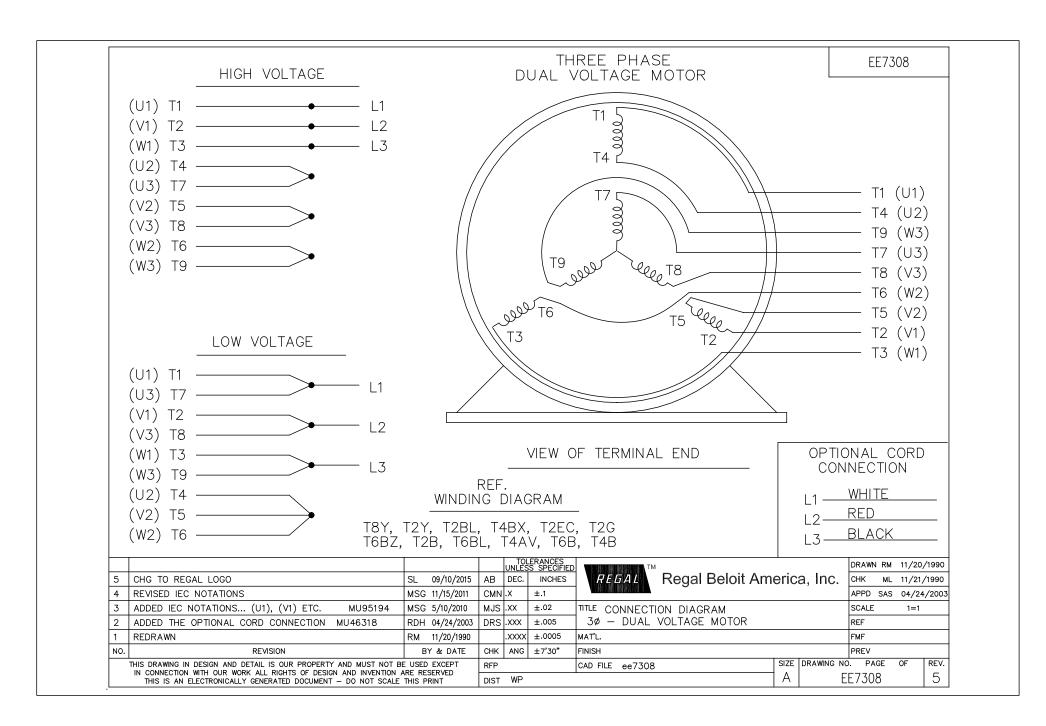

## **Technical Specifications**

| Electrical Type       | Squirrel Cage Induction Run | Starting Method       | Across The Line |
|-----------------------|-----------------------------|-----------------------|-----------------|
| Poles                 | 4                           | Rotation              | Reversible      |
| Resistance Main       | 2.5 Ohms                    | Mounting              | Rigid Base      |
| Motor Orientation     | Horizontal                  | Drive End Bearing     | Ball            |
| Opp Drive End Bearing | Ball                        | Frame Material        | Rolled Steel    |
| Shaft Type            | т                           | Overall Length        | 15.97 in        |
| Frame Length          | 6.75 in                     | Shaft Diameter        | 1.125 in        |
| Shaft Extension       | 2.75 in                     | Assembly/Box Mounting | F1 ONLY         |
| Outline Drawing       | A-SS65651-675               | Connection Drawing    | A-EE7308        |