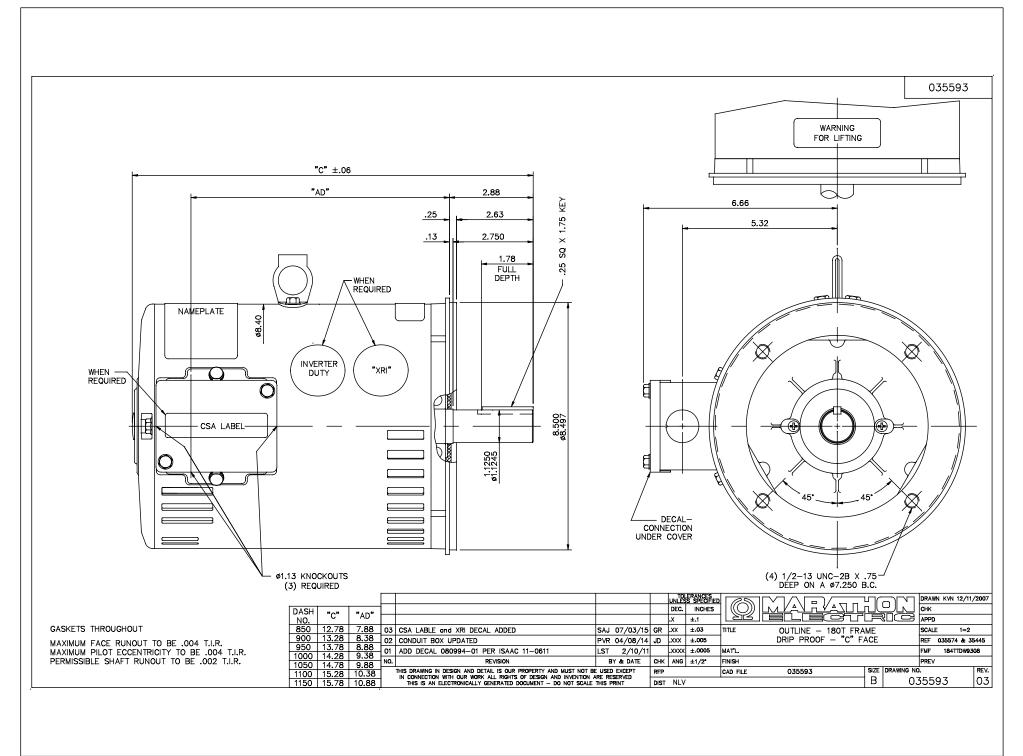

### **Technical Specifications**

| Electrical Type       | Squirrel Cage Induction Run | Starting Method       | Across The Line |
|-----------------------|-----------------------------|-----------------------|-----------------|
| Poles                 | 2                           | Rotation              | Reversible      |
| Resistance Main       | 0 Ohms                      | Mounting              | Round           |
| Motor Orientation     | Horizontal                  | Drive End Bearing     | Ball            |
| Opp Drive End Bearing | Ball                        | Frame Material        | Rolled Steel    |
| Shaft Type            | т                           | Overall Length        | 14.25 in        |
| Frame Length          | 10.00 in                    | Shaft Diameter        | 1.125 in        |
| Shaft Extension       | 2.75 in                     | Assembly/Box Mounting | F1 ONLY         |
| Connection Drawing    | 005010.01ME                 | Outline Drawing       | 035593-1000     |