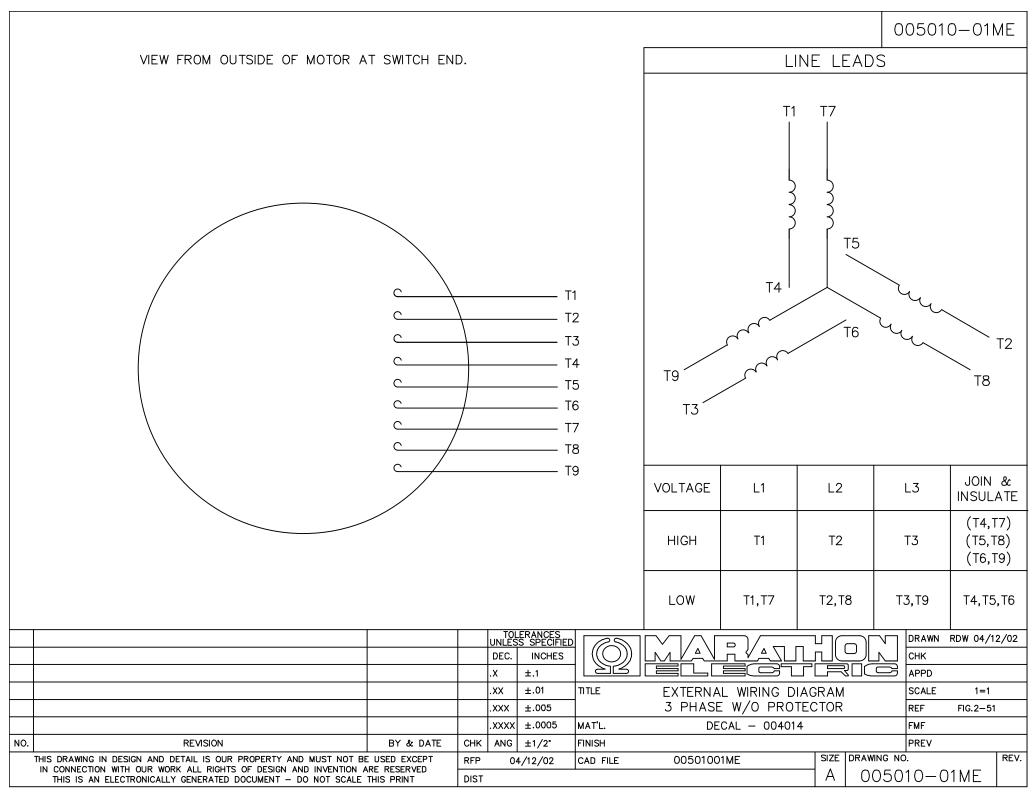

### **Technical Specifications**

| Electrical Type       | Squirrel Cage Induction Run | Starting Method       | Across The Line |
|-----------------------|-----------------------------|-----------------------|-----------------|
| Poles                 | 2                           | Rotation              | Reversible      |
| Resistance Main       | 0 Ohms                      | Mounting              | Round           |
| Motor Orientation     | Horizontal                  | Drive End Bearing     | Ball            |
| Opp Drive End Bearing | Ball                        | Frame Material        | Rolled Steel    |
| Shaft Type            | т                           | Overall Length        | 14.25 in        |
| Frame Length          | 10.00 in                    | Shaft Diameter        | 1.125 in        |
| Shaft Extension       | 2.75 in                     | Assembly/Box Mounting | F1 ONLY         |
| Connection Drawing    | 005010.01ME                 | Outline Drawing       | 035593-1000     |