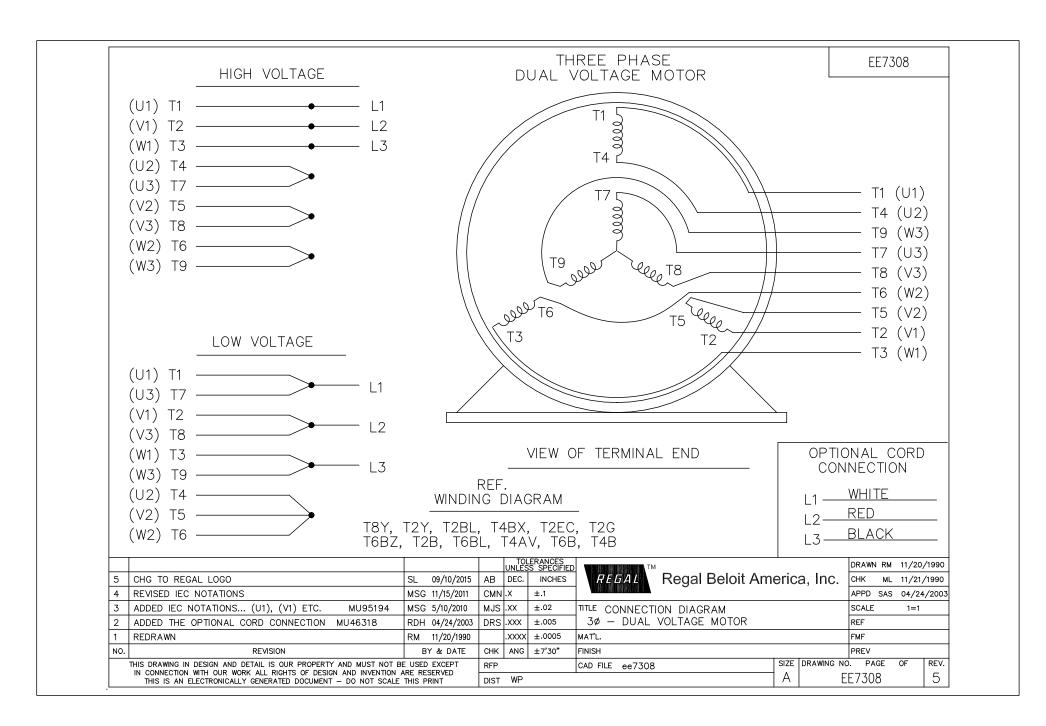

## **Technical Specifications**

| Electrical Type       | Squirrel Cage Induction Run | Starting Method       | Across The Line |
|-----------------------|-----------------------------|-----------------------|-----------------|
| Poles                 | 4                           | Rotation              | Reversible      |
| Resistance Main       | 3.56 Ohms                   | Mounting              | Round           |
| Motor Orientation     | Shaft Down                  | Drive End Bearing     | Ball            |
| Opp Drive End Bearing | Ball                        | Frame Material        | Rolled Steel    |
| Shaft Type            | HP                          | Overall Length        | 16.68 in        |
| Frame Length          | 6.75 in                     | Shaft Diameter        | 1.125 in        |
| Shaft Extension       | 2.75 in                     | Assembly/Box Mounting | F1/F2 CAPABLE   |
| Outline Drawing       | B-SS63891-675               | Connection Drawing    | A-EE7308        |