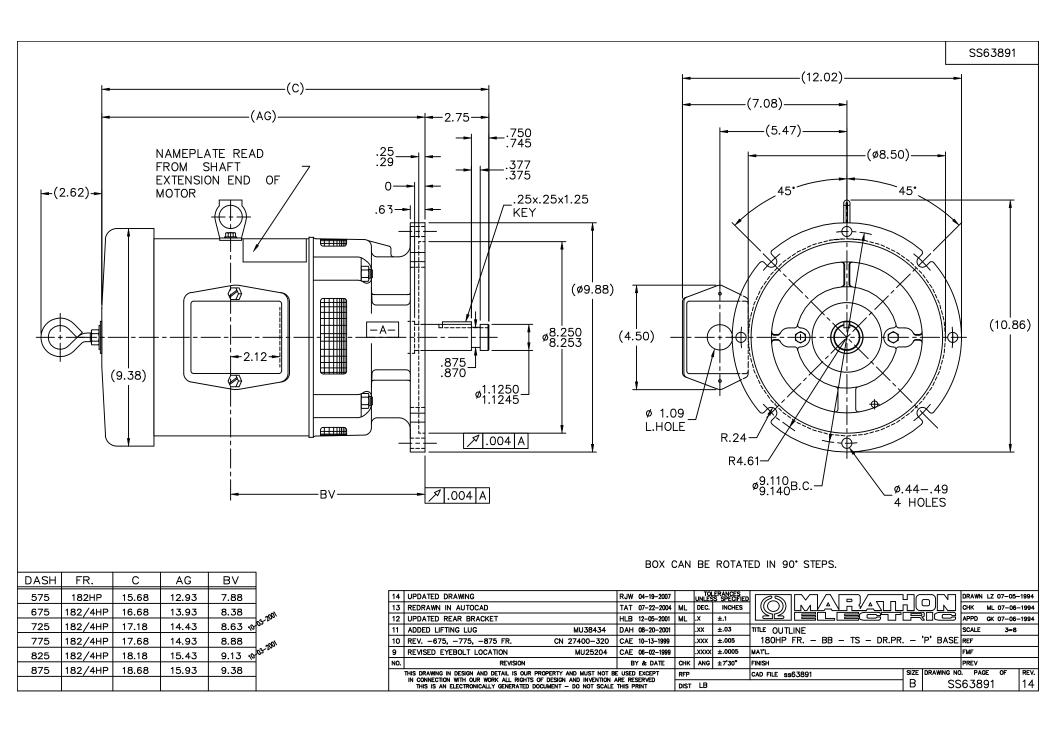

## **Technical Specifications**

| Electrical Type       | Squirrel Cage Induction Run | Starting Method       | Across The Line |
|-----------------------|-----------------------------|-----------------------|-----------------|
| Poles                 | 4                           | Rotation              | Reversible      |
| Resistance Main       | 3.56 Ohms                   | Mounting              | Round           |
| Motor Orientation     | Shaft Down                  | Drive End Bearing     | Ball            |
| Opp Drive End Bearing | Ball                        | Frame Material        | Rolled Steel    |
| Shaft Type            | HP                          | Overall Length        | 16.68 in        |
| Frame Length          | 6.75 in                     | Shaft Diameter        | 1.125 in        |
| Shaft Extension       | 2.75 in                     | Assembly/Box Mounting | F1/F2 CAPABLE   |
| Outline Drawing       | B-SS63891-675               | Connection Drawing    | A-EE7308        |