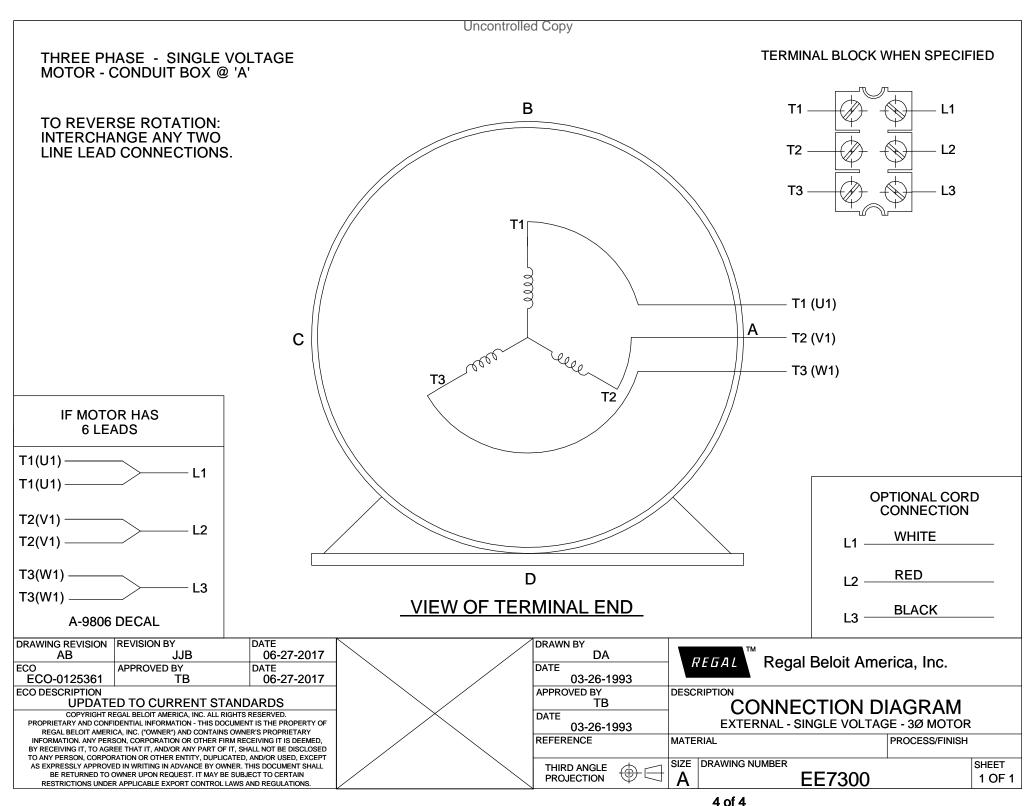

## **Technical Specifications**

| Electrical Type       | Squirrel Cage Induction Run | Starting Method       | Across The Line |
|-----------------------|-----------------------------|-----------------------|-----------------|
| Poles                 | 4                           | Rotation              | Reversible      |
| Resistance Main       | 3.56 Ohms                   | Mounting              | Rigid Base      |
| Motor Orientation     | Horizontal                  | Drive End Bearing     | Ball            |
| Opp Drive End Bearing | Ball                        | Frame Material        | Rolled Steel    |
| Shaft Type            | Т                           | Overall Length        | 13.72 in        |
| Frame Length          | 6.75 in                     | Shaft Diameter        | 1.125 in        |
| Shaft Extension       | 2.75 in                     | Assembly/Box Mounting | F1/F2 CAPABLE   |
| Connection Drawing    | A-EE7300                    | Outline Drawing       | A-SS65625-675   |