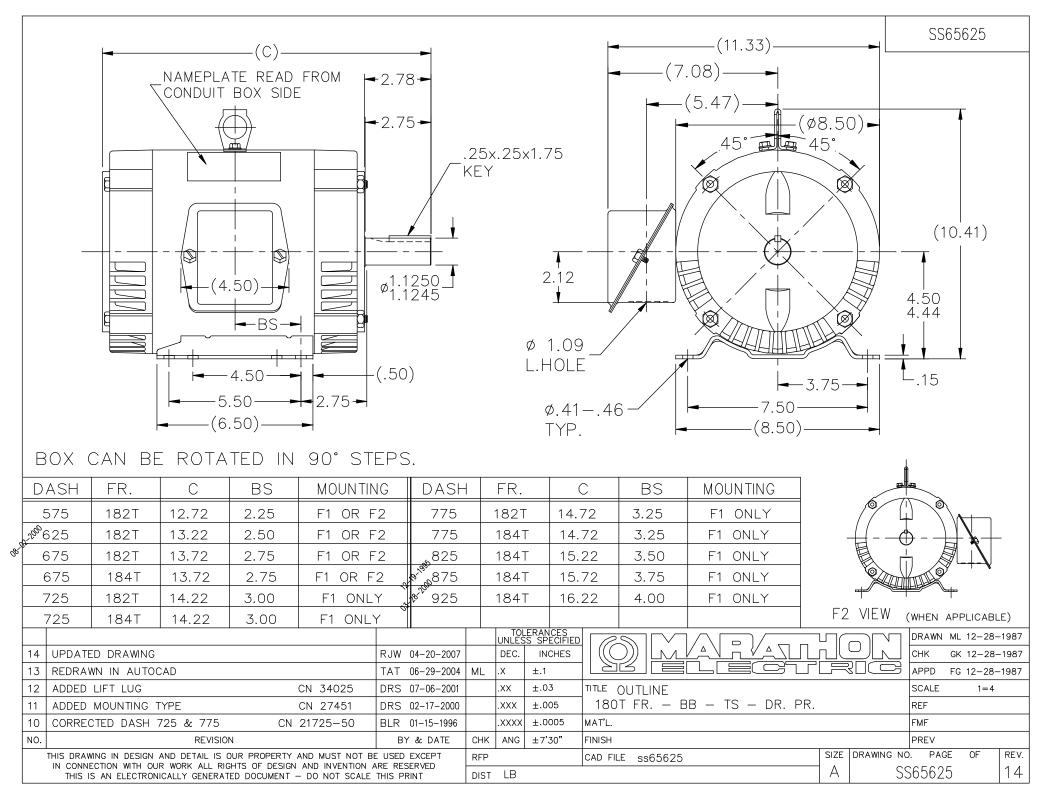

## **Technical Specifications**

| Electrical Type       | Squirrel Cage Induction Run | Starting Method       | Across The Line |
|-----------------------|-----------------------------|-----------------------|-----------------|
| Poles                 | 4                           | Rotation              | Reversible      |
| Resistance Main       | 3.56 Ohms                   | Mounting              | Rigid Base      |
| Motor Orientation     | Horizontal                  | Drive End Bearing     | Ball            |
| Opp Drive End Bearing | Ball                        | Frame Material        | Rolled Steel    |
| Shaft Type            | Т                           | Overall Length        | 13.72 in        |
| Frame Length          | 6.75 in                     | Shaft Diameter        | 1.125 in        |
| Shaft Extension       | 2.75 in                     | Assembly/Box Mounting | F1/F2 CAPABLE   |
| Connection Drawing    | A-EE7300                    | Outline Drawing       | A-SS65625-675   |