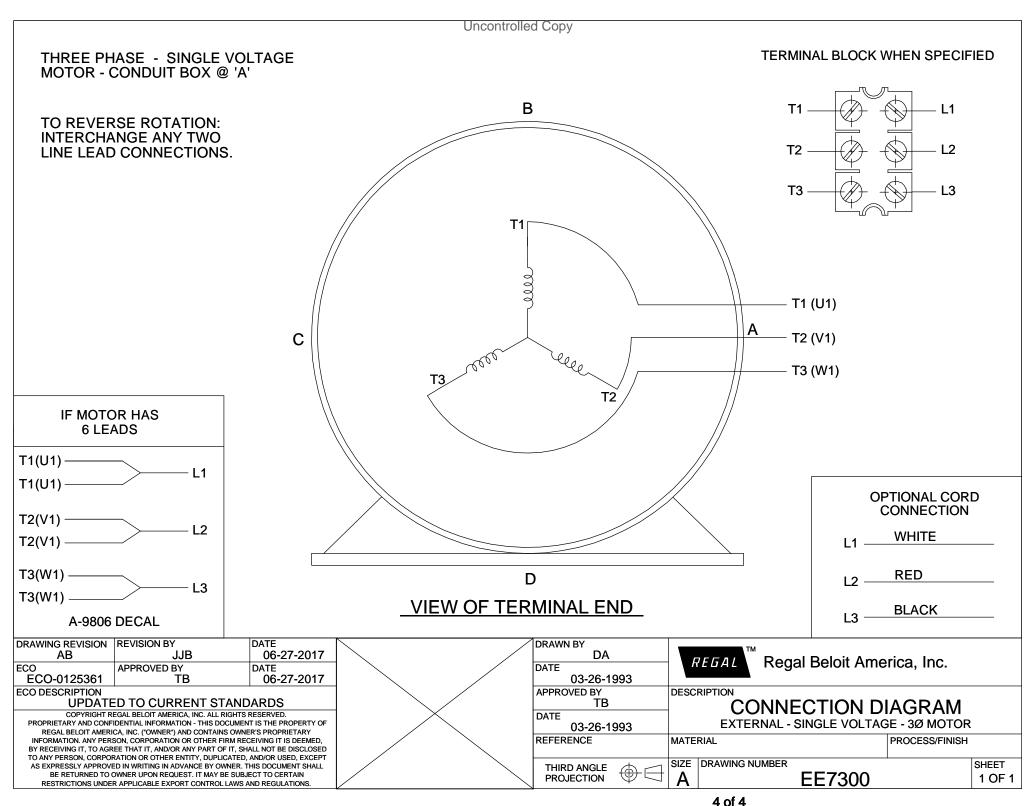

## **Technical Specifications**

| Squirrel Cage Induction Run | Starting Method                      | Across The Line                                                                                                                        |
|-----------------------------|--------------------------------------|----------------------------------------------------------------------------------------------------------------------------------------|
| 2                           | Rotation                             | Reversible                                                                                                                             |
| 2.27 Ohms                   | Mounting                             | Rigid Base                                                                                                                             |
| Horizontal                  | Drive End Bearing                    | Ball                                                                                                                                   |
| Ball                        | Frame Material                       | Rolled Steel                                                                                                                           |
| т                           | Overall Length                       | 13.72 in                                                                                                                               |
| 6.75 in                     | Shaft Diameter                       | 1.125 in                                                                                                                               |
| 2.75 in                     | Assembly/Box Mounting                | F1/F2 CAPABLE                                                                                                                          |
| A-EE7300                    | Outline Drawing                      | A-SS65625-675                                                                                                                          |
| 2<br>1<br>1                 | 2.27 Ohms Horizontal Ball  C 5.75 in | Rotation  2.27 Ohms  Mounting  Drive End Bearing  Ball  Frame Material  Overall Length  S.75 in  Shaft Diameter  Assembly/Box Mounting |