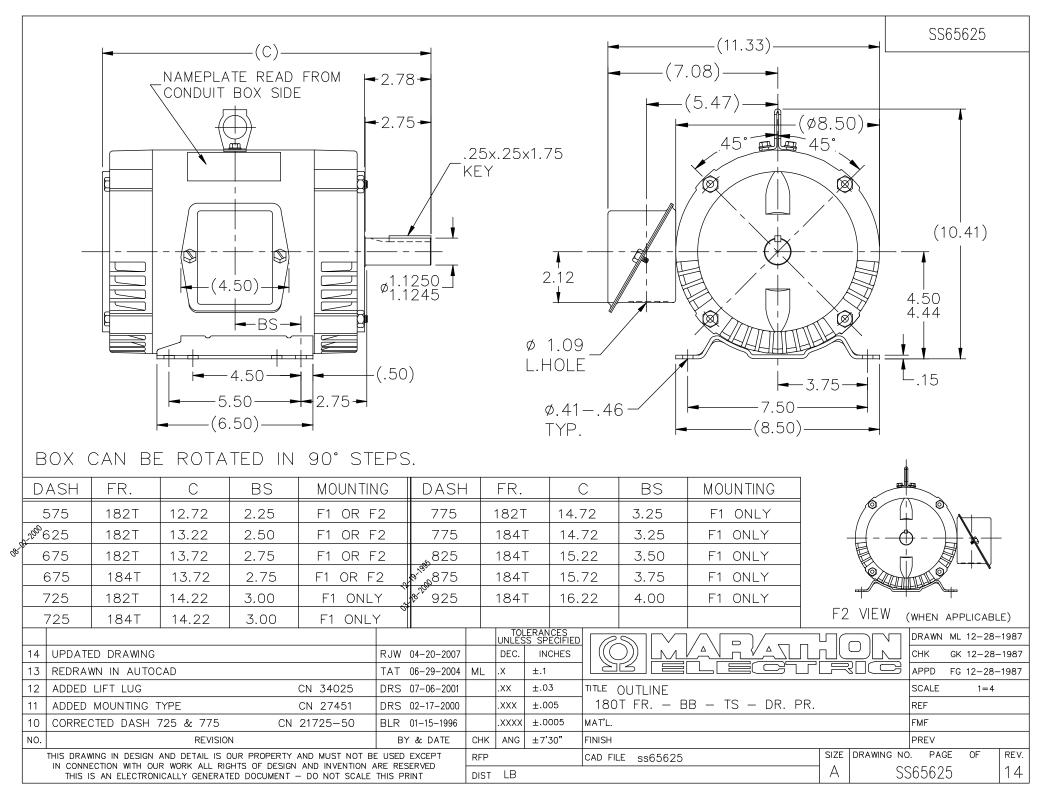

## **Technical Specifications**

| Squirrel Cage Induction Run | Starting Method                      | Across The Line                                                                                                                        |
|-----------------------------|--------------------------------------|----------------------------------------------------------------------------------------------------------------------------------------|
| 2                           | Rotation                             | Reversible                                                                                                                             |
| 2.27 Ohms                   | Mounting                             | Rigid Base                                                                                                                             |
| Horizontal                  | Drive End Bearing                    | Ball                                                                                                                                   |
| Ball                        | Frame Material                       | Rolled Steel                                                                                                                           |
| т                           | Overall Length                       | 13.72 in                                                                                                                               |
| 6.75 in                     | Shaft Diameter                       | 1.125 in                                                                                                                               |
| 2.75 in                     | Assembly/Box Mounting                | F1/F2 CAPABLE                                                                                                                          |
| A-EE7300                    | Outline Drawing                      | A-SS65625-675                                                                                                                          |
| 2<br>1<br>1                 | 2.27 Ohms Horizontal Ball  C 5.75 in | Rotation  2.27 Ohms  Mounting  Drive End Bearing  Ball  Frame Material  Overall Length  S.75 in  Shaft Diameter  Assembly/Box Mounting |