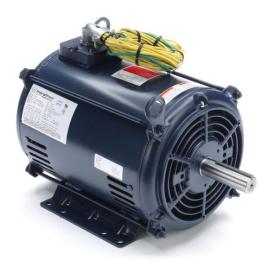

## PRODUCT INFORMATION PACKET

Model No: 184TTDR7611 Catalog No: Y302

Crop Dryer Motor, 5 & 7 HP, 3 Ph, 60 & 60 Hz, 208-220/440 & 208-220/440 V, 3600 & 3600 RPM,

184TZ Frame, DP

Product Information Packet: Model No: 184TTDR7611, Catalog No:Y302 Crop Dryer Motor, 5 & 7 HP, 3 Ph, 60 & 60 Hz, 208-220/440 & 208-220/440 V, 3600 & 3600 RPM, 184TZ Frame, DP

## Nameplate Specifications

| Phase                  | 3                               | Output HP                  | 5 & 7 Hp                    |
|------------------------|---------------------------------|----------------------------|-----------------------------|
| Output KW              | 3.7 & 5.2 kW                    | Voltage                    | 208-220/440 & 208-220/440 V |
| Speed                  | 3510 & 3510 rpm                 | Service Factor             | 1.4 & 1.0                   |
| Frame                  | 184TZ                           | Enclosure                  | Drip Proof                  |
| Thermal Protection     | No Protection                   | Efficiency                 | 87.6 & 87.6 %               |
| Ambient Temperature    | 40 °C                           | Frequency                  | 60 & 60 Hz                  |
| Current                | 15.8-15.6/7.8 & 20.1-19.9/9.9 A | Power Factor               | 77                          |
| Duty                   | Continuous                      | Insulation Class           | F                           |
| Design Code            | NO DESIGN CODE                  | KVA Code                   | К                           |
| Drive End Bearing Size | 6206                            | Opp Drive End Bearing Size | 6205                        |
| UL                     | Recognized                      | CSA                        | Υ                           |
| CE                     | N                               | IP Code                    | 22                          |
| Number of Speeds       | 1                               |                            |                             |

## **Technical Specifications**

| Electrical Type       | Squirrel Cage Induction Run | Starting Method       | Across The Line |
|-----------------------|-----------------------------|-----------------------|-----------------|
| Poles                 | 2                           | Rotation              | Reversible      |
| Resistance Main       | 2.21 Ohms                   | Mounting              | Rigid Base      |
| Motor Orientation     | Horizontal                  | Drive End Bearing     | Ball            |
| Opp Drive End Bearing | Ball                        | Frame Material        | Rolled Steel    |
| Shaft Type            | Single Special Extension    | Overall Length        | 13.71 in        |
| Frame Length          | 6.75 in                     | Shaft Diameter        | 1.125 in        |
| Shaft Extension       | 2.38 in                     | Assembly/Box Mounting | F3              |
| Connection Drawing    | A-EE7308T                   | Outline Drawing       | A-SS66086-675   |