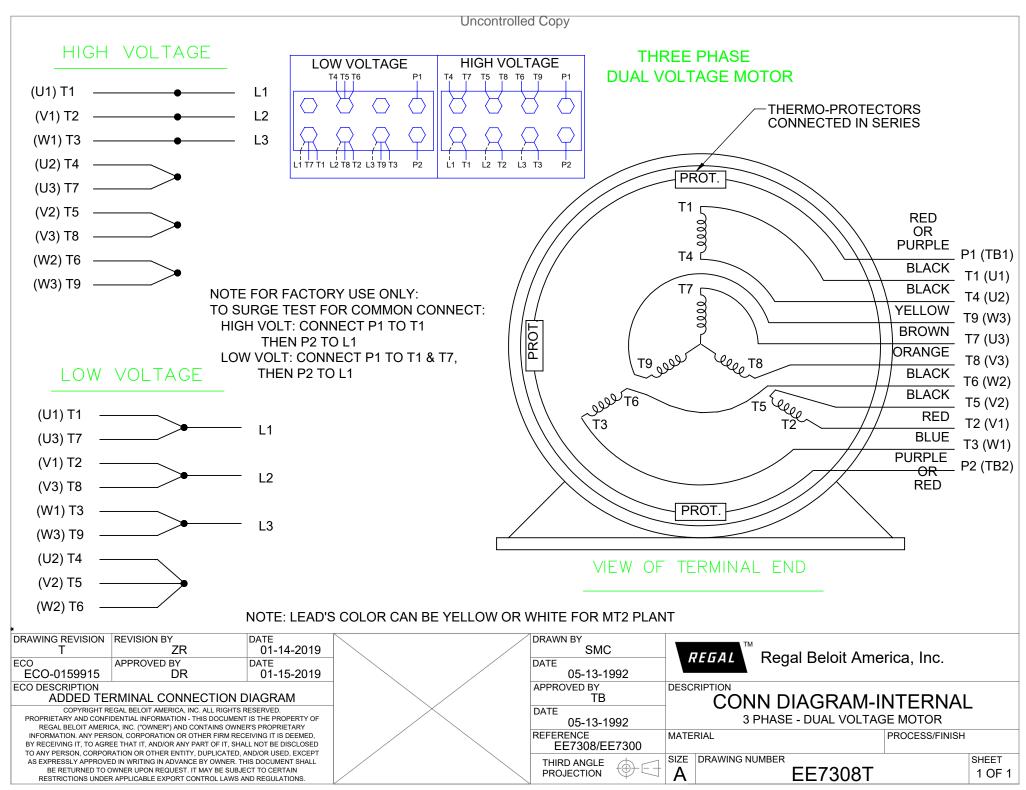

## **Technical Specifications**

| Electrical Type       | Squirrel Cage Induction Run | Starting Method       | Across The Line |
|-----------------------|-----------------------------|-----------------------|-----------------|
| Poles                 | 2                           | Rotation              | Reversible      |
| Resistance Main       | 2.21 Ohms                   | Mounting              | Rigid Base      |
| Motor Orientation     | Horizontal                  | Drive End Bearing     | Ball            |
| Opp Drive End Bearing | Ball                        | Frame Material        | Rolled Steel    |
| Shaft Type            | Single Special Extension    | Overall Length        | 13.71 in        |
| Frame Length          | 6.75 in                     | Shaft Diameter        | 1.125 in        |
| Shaft Extension       | 2.38 in                     | Assembly/Box Mounting | F3              |
| Connection Drawing    | A-EE7308T                   | Outline Drawing       | A-SS66086-675   |