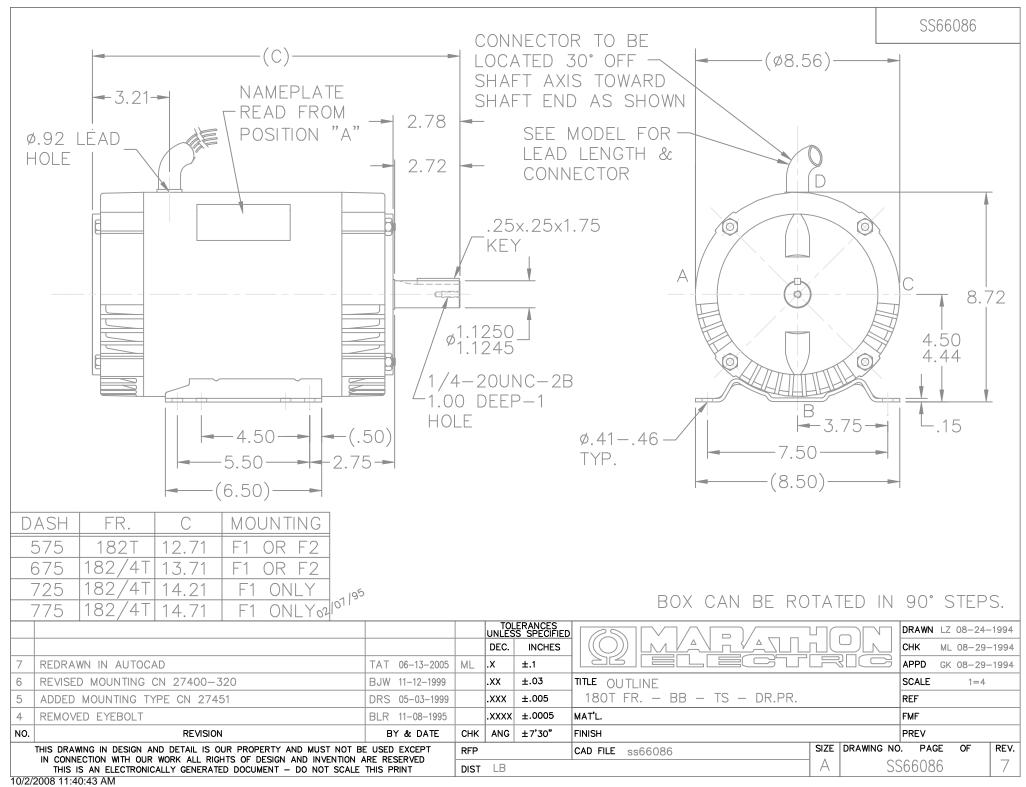

## **Technical Specifications**

| Electrical Type       | Squirrel Cage Induction Run | Starting Method       | Across The Line |
|-----------------------|-----------------------------|-----------------------|-----------------|
| Poles                 | 2                           | Rotation              | Reversible      |
| Resistance Main       | 2.21 Ohms                   | Mounting              | Rigid Base      |
| Motor Orientation     | Horizontal                  | Drive End Bearing     | Ball            |
| Opp Drive End Bearing | Ball                        | Frame Material        | Rolled Steel    |
| Shaft Type            | Single Special Extension    | Overall Length        | 13.71 in        |
| Frame Length          | 6.75 in                     | Shaft Diameter        | 1.125 in        |
| Shaft Extension       | 2.38 in                     | Assembly/Box Mounting | F3              |
| Connection Drawing    | A-EE7308T                   | Outline Drawing       | A-SS66086-675   |