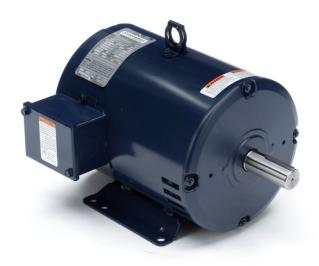

## PRODUCT INFORMATION PACKET

Model No: 184TTDR7209
Catalog No: Y487
Other Purpose Motor, 5,1.25 HP, 3 Ph, 60 Hz, 460 V, 1800 RPM, 184T Frame, DP

Regal and are trademarks of Regal Rexnord Corporation or one of its affiliated companies.

## Nameplate Specifications

| Output HP              | 5,1.25 Hp     | Output KW                  | 3.7 kW       |  |
|------------------------|---------------|----------------------------|--------------|--|
| Frequency              | 60 Hz         | Voltage                    | 460 V        |  |
| Current                | 7.1,3 A       | Speed                      | 1745,872 rpm |  |
| Service Factor         | 1.15          | Phase                      | 3            |  |
| Efficiency             | 82.5 %        | Power Factor               | 84           |  |
| Duty                   | Continuous    | Insulation Class           | В            |  |
| Design Code            | 1VT           | KVA Code                   | K            |  |
| Frame                  | 184T          | Enclosure                  | Drip Proof   |  |
| Thermal Protection     | No Protection | Ambient Temperature        | 40 °C        |  |
| Drive End Bearing Size | 6206          | Opp Drive End Bearing Size | 6203         |  |
| UL                     | Recognized    | CSA                        | Υ            |  |
| CE                     | Υ             | IP Code                    | 22           |  |
| Number of Speeds       | 2             |                            |              |  |

## **Technical Specifications**

| Electrical Type       | Squirrel Cage Induction Run | Starting Method       | Across The Line |
|-----------------------|-----------------------------|-----------------------|-----------------|
| Poles                 | 4/8                         | Rotation              | Reversible      |
| Mounting              | Rigid Base                  | Motor Orientation     | Horizontal      |
| Drive End Bearing     | Ball                        | Opp Drive End Bearing | Ball            |
| Frame Material        | Rolled Steel                | Shaft Type            | Т               |
| Overall Length        | 14.72 in                    | Frame Length          | 7.75 in         |
| Shaft Diameter        | 1.125 in                    | Shaft Extension       | 2.75 in         |
| Assembly/Box Mounting | F1 ONLY                     |                       |                 |
| Outline Drawing       | A-SS69240-775               | Connection Drawing    | A-EE7322        |