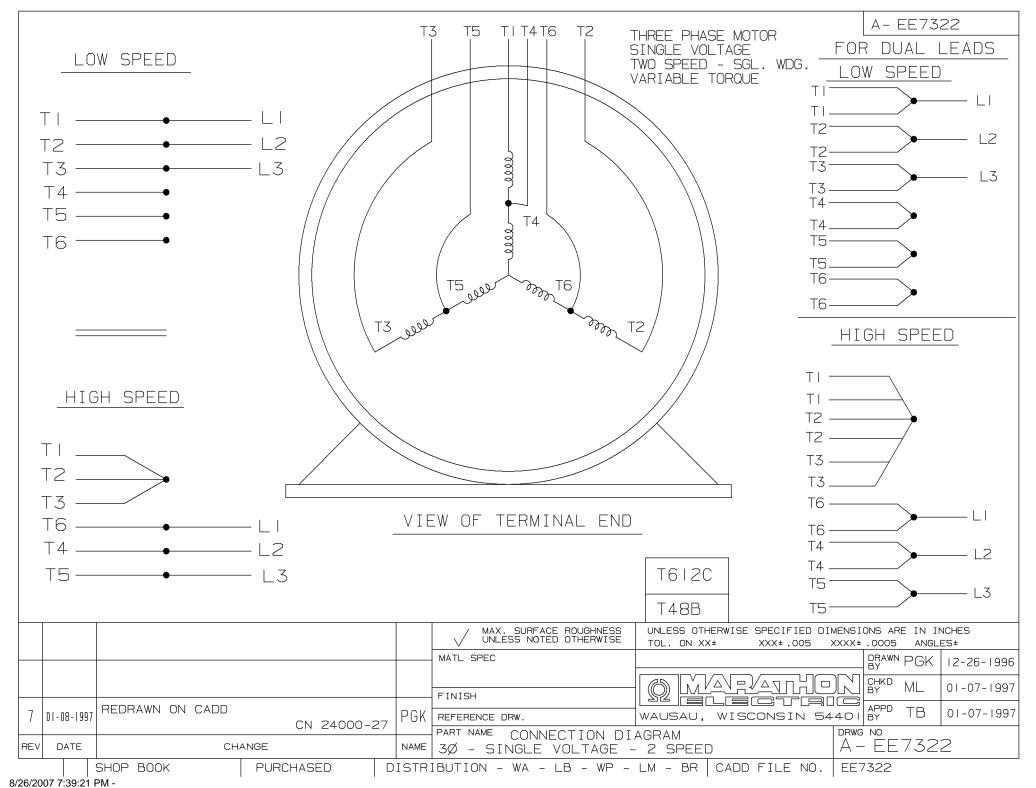

## **Technical Specifications**

| Electrical Type       | Squirrel Cage Induction Run | Starting Method       | Across The Line |
|-----------------------|-----------------------------|-----------------------|-----------------|
| Poles                 | 4/8                         | Rotation              | Reversible      |
| Mounting              | Rigid Base                  | Motor Orientation     | Horizontal      |
| Drive End Bearing     | Ball                        | Opp Drive End Bearing | Ball            |
| Frame Material        | Rolled Steel                | Shaft Type            | Т               |
| Overall Length        | 14.72 in                    | Frame Length          | 7.75 in         |
| Shaft Diameter        | 1.125 in                    | Shaft Extension       | 2.75 in         |
| Assembly/Box Mounting | F1 ONLY                     |                       |                 |
| Outline Drawing       | A-SS69240-775               | Connection Drawing    | A-EE7322        |