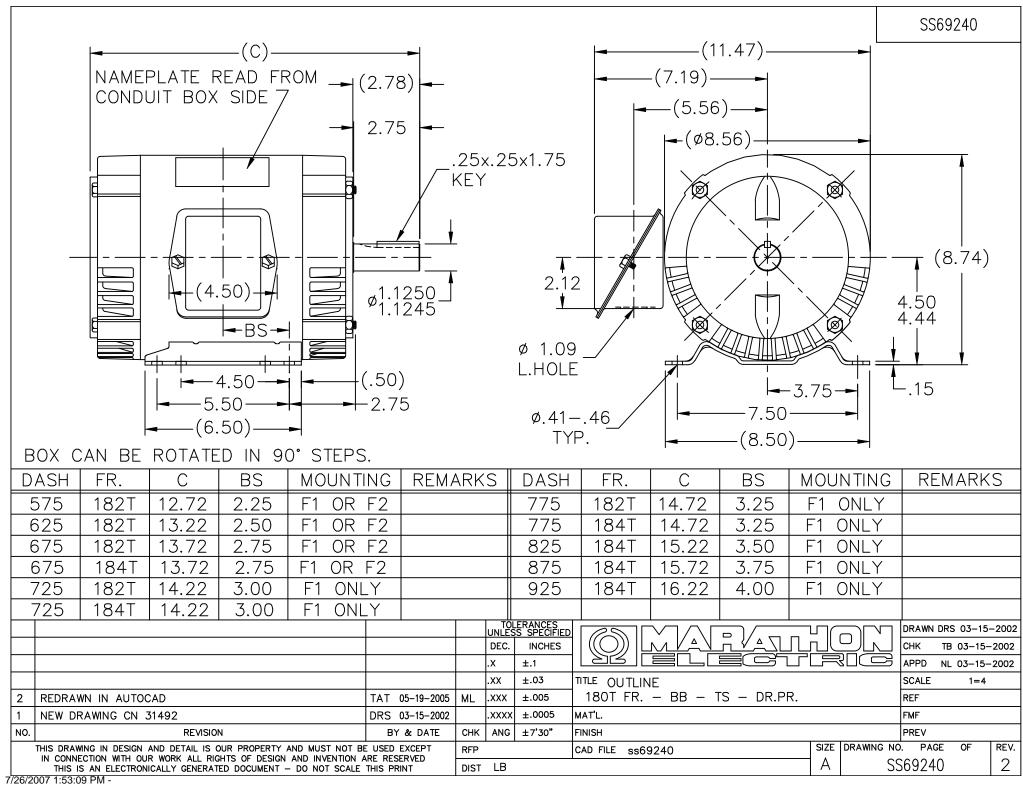

## **Technical Specifications**

| Electrical Type       | Squirrel Cage Induction Run | Starting Method       | Across The Line |
|-----------------------|-----------------------------|-----------------------|-----------------|
| Poles                 | 4/8                         | Rotation              | Reversible      |
| Mounting              | Rigid Base                  | Motor Orientation     | Horizontal      |
| Drive End Bearing     | Ball                        | Opp Drive End Bearing | Ball            |
| Frame Material        | Rolled Steel                | Shaft Type            | Т               |
| Overall Length        | 14.72 in                    | Frame Length          | 7.75 in         |
| Shaft Diameter        | 1.125 in                    | Shaft Extension       | 2.75 in         |
| Assembly/Box Mounting | F1 ONLY                     |                       |                 |
| Outline Drawing       | A-SS69240-775               | Connection Drawing    | A-EE7322        |