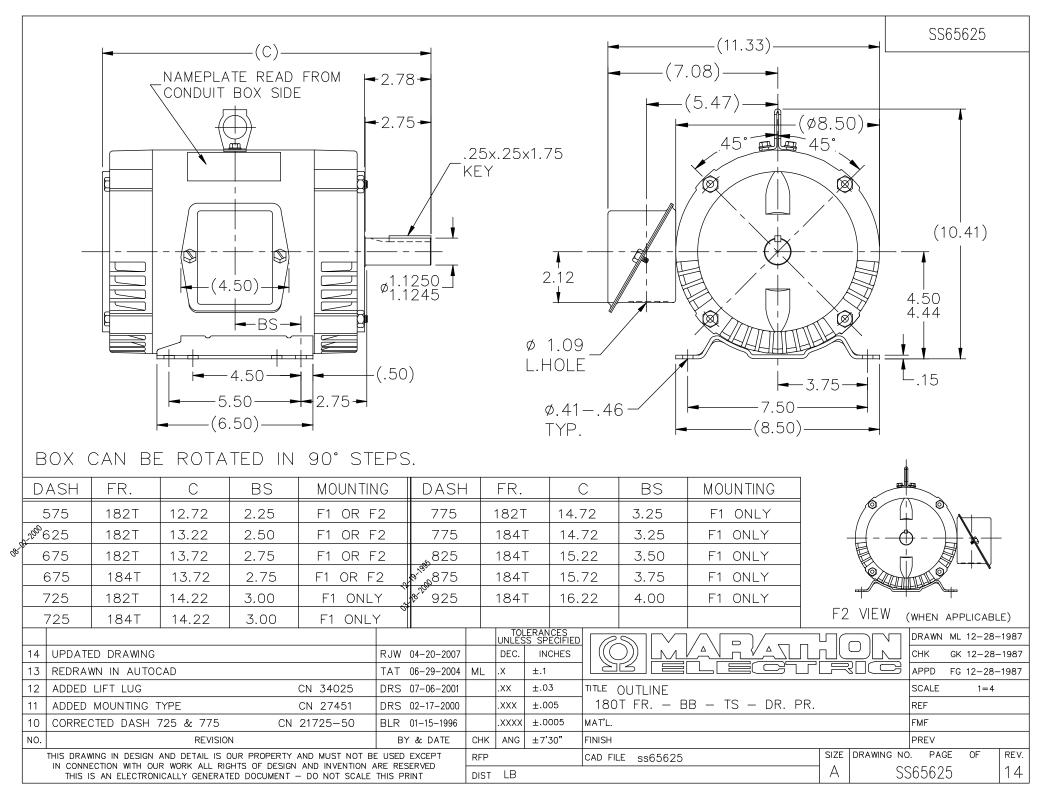

## **Technical Specifications**

| Electrical Type       | Squirrel Cage Induction Run | Starting Method       | Across The Line |
|-----------------------|-----------------------------|-----------------------|-----------------|
| Poles                 | 8                           | Rotation              | Reversible      |
| Resistance Main       | 9.72 Ohms                   | Mounting              | Rigid Base      |
| Motor Orientation     | Horizontal                  | Drive End Bearing     | Ball            |
| Opp Drive End Bearing | Ball                        | Frame Material        | Rolled Steel    |
| Shaft Type            | Т                           | Overall Length        | 14.22 in        |
| Frame Length          | 7.25 in                     | Shaft Diameter        | 1.125 in        |
| Shaft Extension       | 2.75 in                     | Assembly/Box Mounting | F1/F2 CAPABLE   |
| Connection Drawing    | A-EE7308                    | Outline Drawing       | A-SS65625-725   |