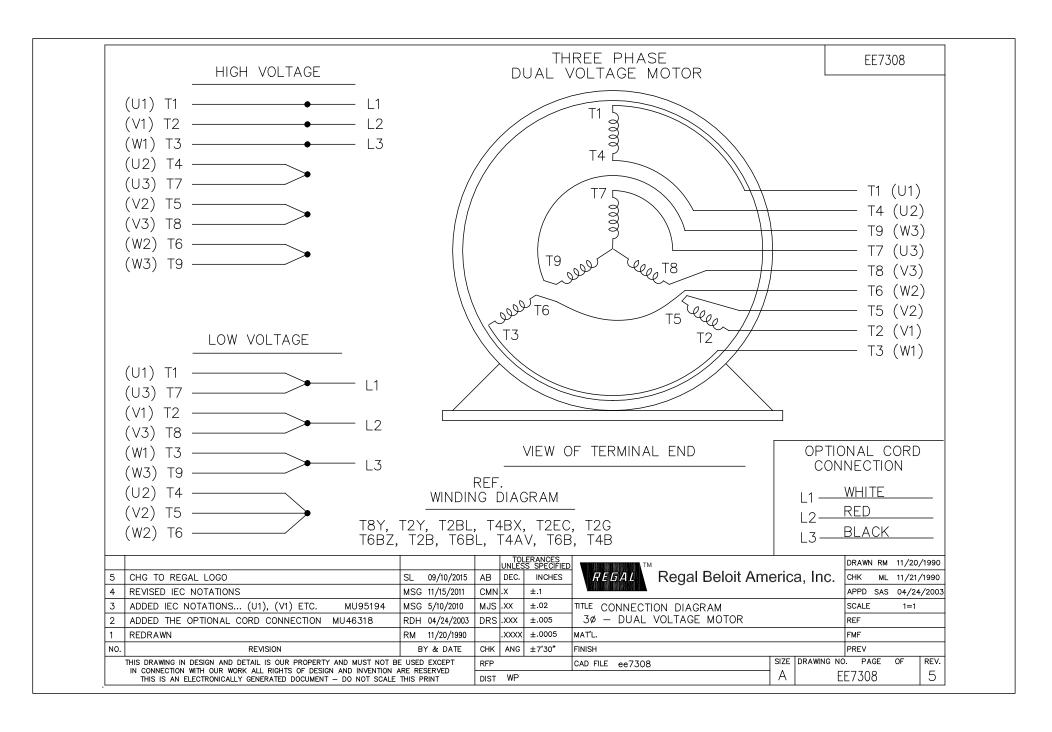

## **Technical Specifications**

| Electrical Type       | Squirrel Cage Induction Run | Starting Method       | Across The Line |
|-----------------------|-----------------------------|-----------------------|-----------------|
| Poles                 | 8                           | Rotation              | Reversible      |
| Resistance Main       | 9.72 Ohms                   | Mounting              | Rigid Base      |
| Motor Orientation     | Horizontal                  | Drive End Bearing     | Ball            |
| Opp Drive End Bearing | Ball                        | Frame Material        | Rolled Steel    |
| Shaft Type            | Т                           | Overall Length        | 14.22 in        |
| Frame Length          | 7.25 in                     | Shaft Diameter        | 1.125 in        |
| Shaft Extension       | 2.75 in                     | Assembly/Box Mounting | F1/F2 CAPABLE   |
| Connection Drawing    | A-EE7308                    | Outline Drawing       | A-SS65625-725   |