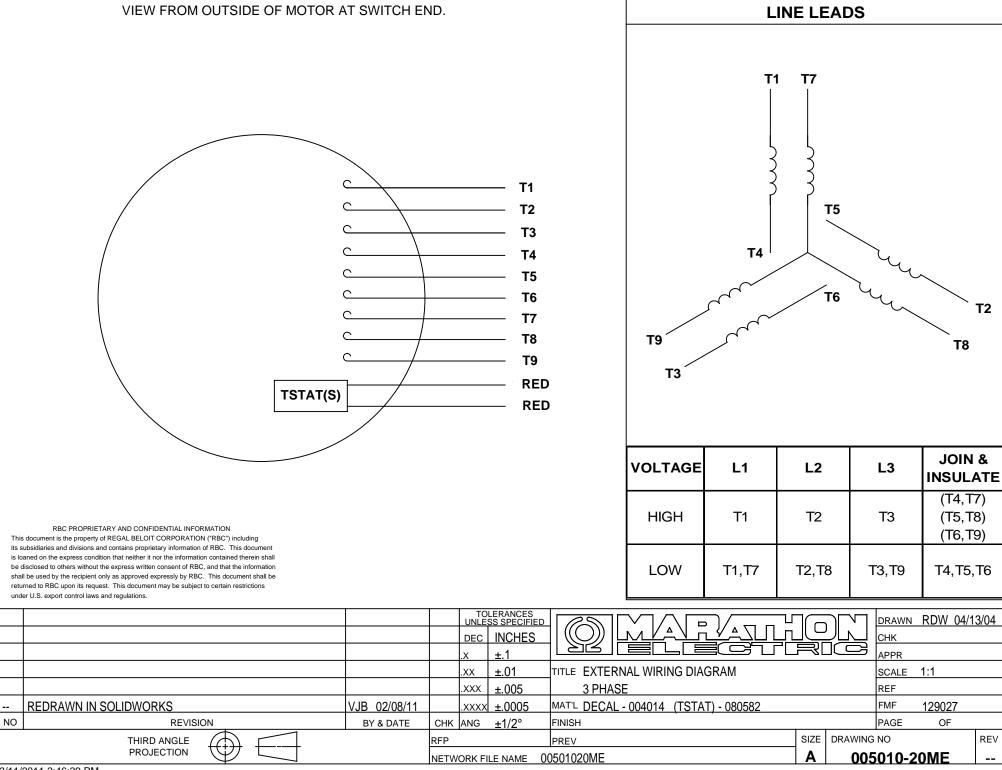

## **Technical Specifications**

| Electrical Type       | Squirrel Cage Induction Run | Starting Method       | Across The Line |
|-----------------------|-----------------------------|-----------------------|-----------------|
| Poles                 | 6                           | Rotation              | Reversible      |
| Resistance Main       | 3.9 Ohms                    | Mounting              | Rigid Base      |
| Motor Orientation     | Horizontal                  | Drive End Bearing     | Ball            |
| Opp Drive End Bearing | Ball                        | Frame Material        | Rolled Steel    |
| Shaft Type            | т                           | Overall Length        | 15.19 in        |
| Frame Length          | 11.00 in                    | Shaft Diameter        | 1.125 in        |
| Shaft Extension       | 2.75 in                     | Assembly/Box Mounting | F1 ONLY         |
| Outline Drawing       | 035455ME-1100               | Connection Drawing    | 005010-20ME     |