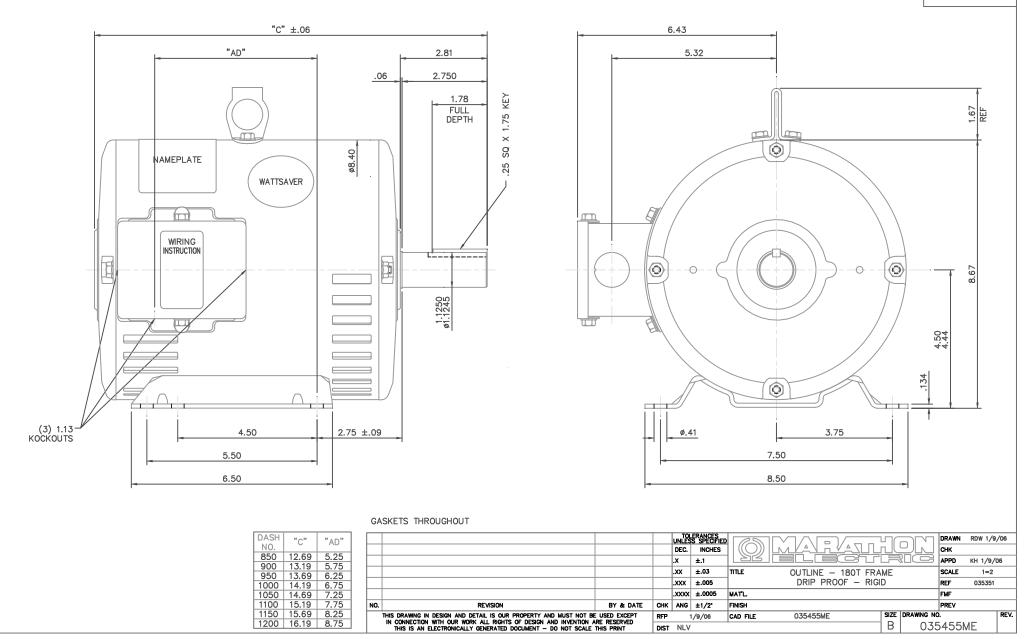

## **Technical Specifications**

| Electrical Type       | Squirrel Cage Induction Run | Starting Method       | Across The Line |
|-----------------------|-----------------------------|-----------------------|-----------------|
| Poles                 | 6                           | Rotation              | Reversible      |
| Resistance Main       | 3.9 Ohms                    | Mounting              | Rigid Base      |
| Motor Orientation     | Horizontal                  | Drive End Bearing     | Ball            |
| Opp Drive End Bearing | Ball                        | Frame Material        | Rolled Steel    |
| Shaft Type            | т                           | Overall Length        | 15.19 in        |
| Frame Length          | 11.00 in                    | Shaft Diameter        | 1.125 in        |
| Shaft Extension       | 2.75 in                     | Assembly/Box Mounting | F1 ONLY         |
| Outline Drawing       | 035455ME-1100               | Connection Drawing    | 005010-20ME     |

This is an uncontrolled document once printed or downloaded and is subject to change without notice. Date Created:10/12/2021

035455ME