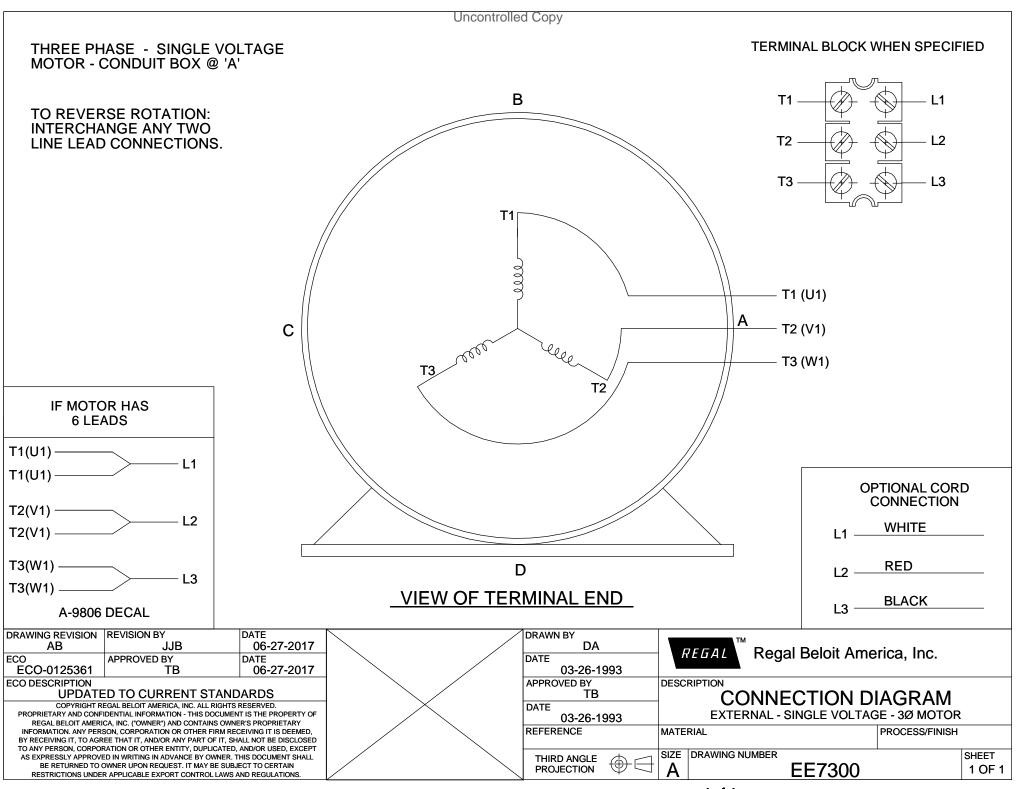

## **Technical Specifications**

| Electrical Type       | Squirrel Cage Induction Run | Starting Method       | Across The Line |
|-----------------------|-----------------------------|-----------------------|-----------------|
| Poles                 | 4                           | Rotation              | Reversible      |
| Resistance Main       | 3.2 Ohms                    | Mounting              | Round           |
| Motor Orientation     | Shaft Down                  | Drive End Bearing     | Ball            |
| Opp Drive End Bearing | Ball                        | Frame Material        | Rolled Steel    |
| Shaft Type            | JM                          | Overall Length        | 19.37 in        |
| Frame Length          | 7.25 in                     | Shaft Diameter        | 0.875 in        |
| Shaft Extension       | 4.28 in                     | Assembly/Box Mounting | F1/F2 Capable   |
| Connection Drawing    | A-EE7300                    | Outline Drawing       | A-SS68781-725   |