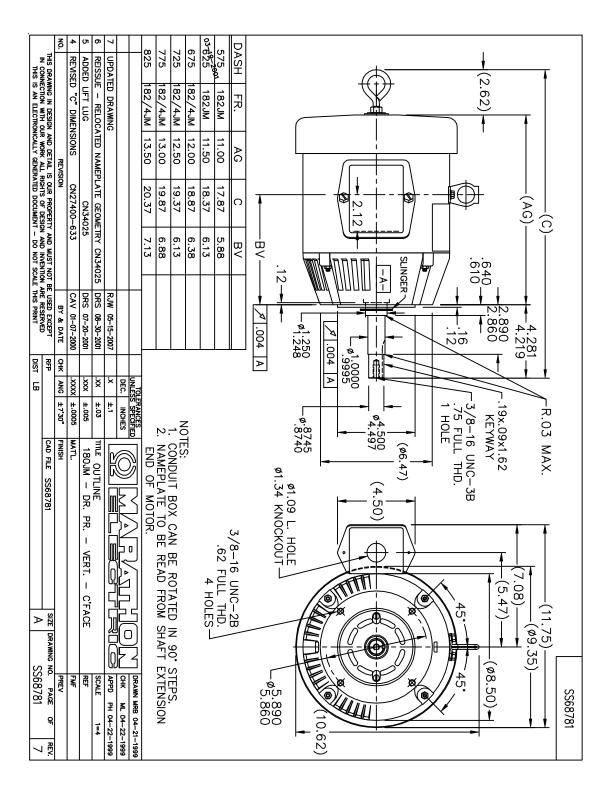

## **Technical Specifications**

| Electrical Type       | Squirrel Cage Induction Run | Starting Method       | Across The Line |
|-----------------------|-----------------------------|-----------------------|-----------------|
| Poles                 | 4                           | Rotation              | Reversible      |
| Resistance Main       | 3.2 Ohms                    | Mounting              | Round           |
| Motor Orientation     | Shaft Down                  | Drive End Bearing     | Ball            |
| Opp Drive End Bearing | Ball                        | Frame Material        | Rolled Steel    |
| Shaft Type            | JM                          | Overall Length        | 19.37 in        |
| Frame Length          | 7.25 in                     | Shaft Diameter        | 0.875 in        |
| Shaft Extension       | 4.28 in                     | Assembly/Box Mounting | F1/F2 Capable   |
| Connection Drawing    | A-EE7300                    | Outline Drawing       | A-SS68781-725   |