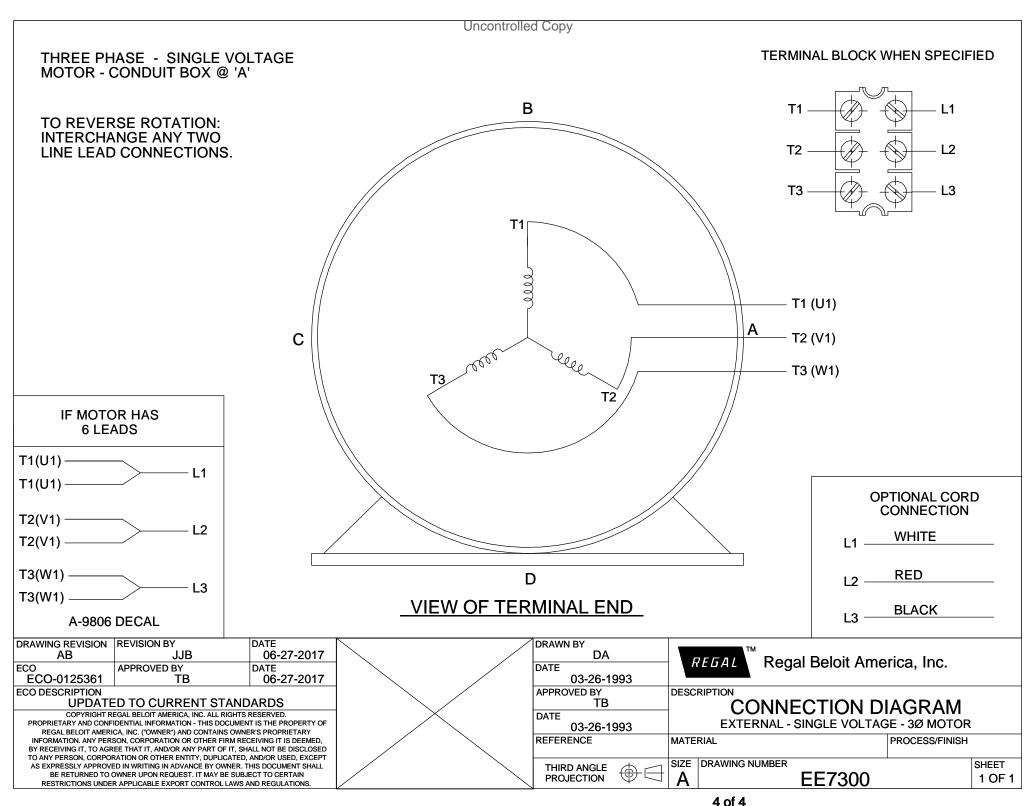

## **Technical Specifications**

| Electrical Type       | Squirrel Cage Induction Run | Starting Method       | Across The Line |
|-----------------------|-----------------------------|-----------------------|-----------------|
| Poles                 | 4                           | Rotation              | Reversible      |
| Resistance Main       | 3.2 Ohms                    | Mounting              | Rigid Base      |
| Motor Orientation     | Horizontal                  | Drive End Bearing     | Ball            |
| Opp Drive End Bearing | Ball                        | Frame Material        | Rolled Steel    |
| Shaft Type            | JM                          | Overall Length        | 16.59 in        |
| Frame Length          | 7.25 in                     | Shaft Diameter        | 0.875 in        |
| Shaft Extension       | 4.28 in                     | Assembly/Box Mounting | F1 Only         |
| Connection Drawing    | A-EE7300                    | Outline Drawing       | A-SS67309-725   |