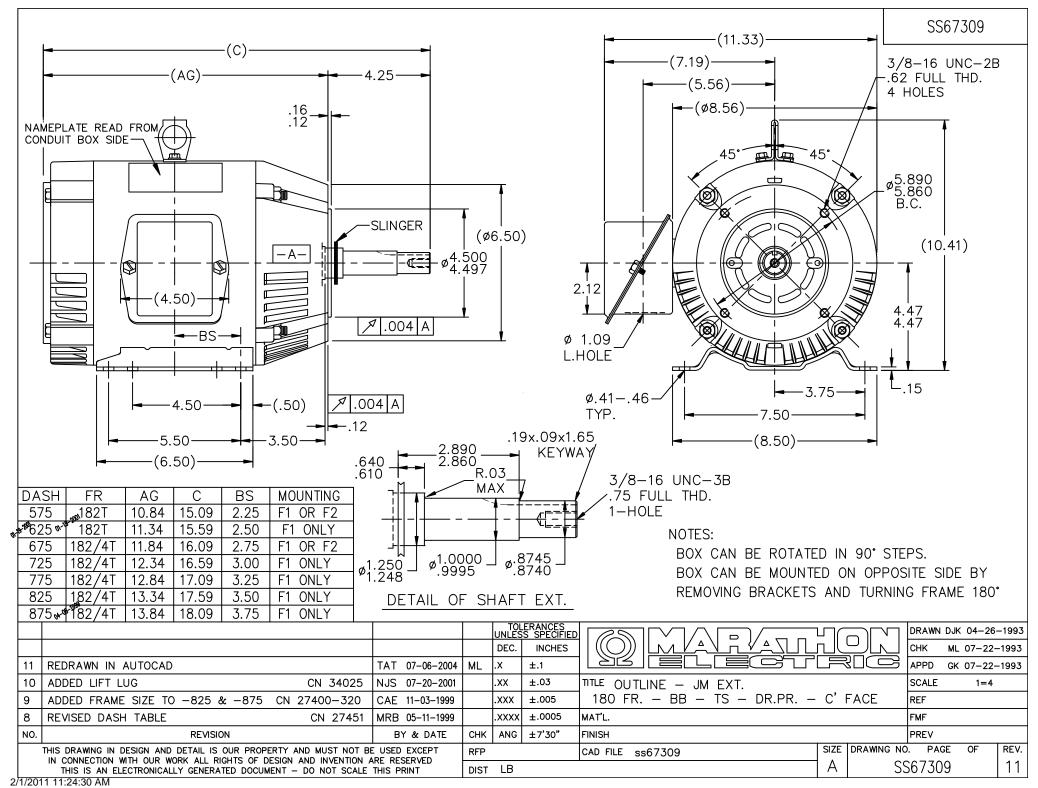

## **Technical Specifications**

| Electrical Type       | Squirrel Cage Induction Run | Starting Method       | Across The Line |
|-----------------------|-----------------------------|-----------------------|-----------------|
| Poles                 | 4                           | Rotation              | Reversible      |
| Resistance Main       | 3.2 Ohms                    | Mounting              | Rigid Base      |
| Motor Orientation     | Horizontal                  | Drive End Bearing     | Ball            |
| Opp Drive End Bearing | Ball                        | Frame Material        | Rolled Steel    |
| Shaft Type            | JM                          | Overall Length        | 16.59 in        |
| Frame Length          | 7.25 in                     | Shaft Diameter        | 0.875 in        |
| Shaft Extension       | 4.28 in                     | Assembly/Box Mounting | F1 Only         |
| Connection Drawing    | A-EE7300                    | Outline Drawing       | A-SS67309-725   |