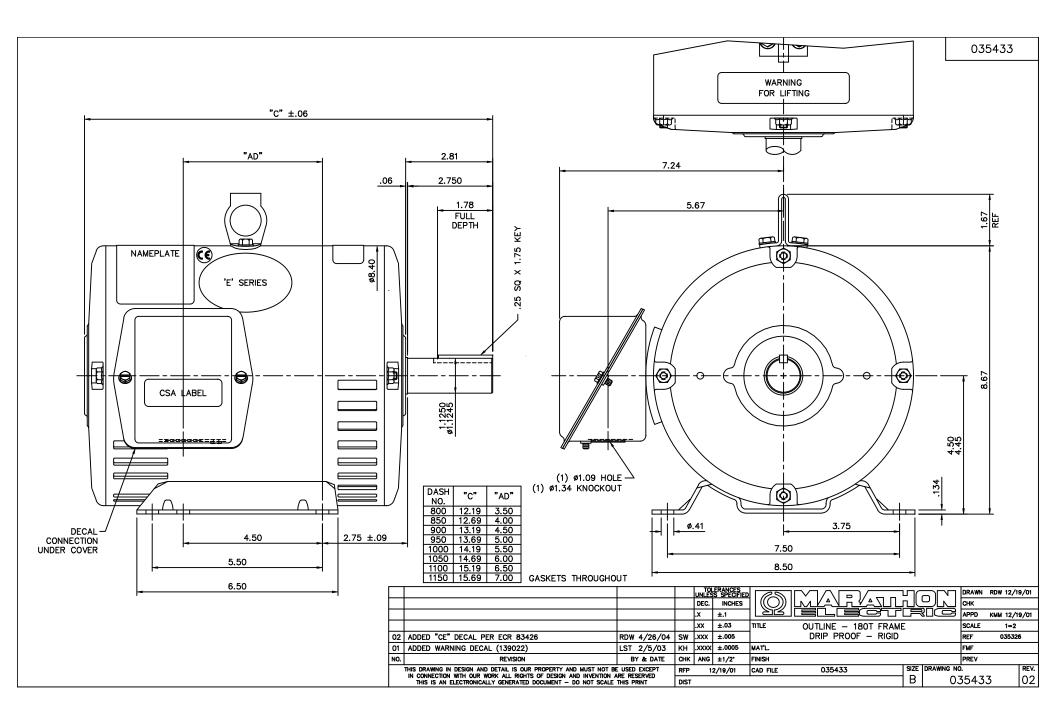

#### **Technical Specifications**

| Electrical Type       | Squirrel Cage Induction Run | Starting Method       | Across The Line |
|-----------------------|-----------------------------|-----------------------|-----------------|
| Poles                 | 4                           | Rotation              | Reversible      |
| Mounting              | Rigid Base                  | Motor Orientation     | Horizontal      |
| Drive End Bearing     | Ball                        | Opp Drive End Bearing | Ball            |
| Frame Material        | Rolled Steel                | Shaft Type            | Т               |
| Overall Length        | 13.69 in                    | Frame Length          | 9.50 in         |
| Shaft Diameter        | 1.125 in                    | Shaft Extension       | 2.75 in         |
| Assembly/Box Mounting | F1 ONLY                     |                       |                 |
| Outline Drawing       | 035433-950                  | Connection Drawing    | 005102-01ME     |