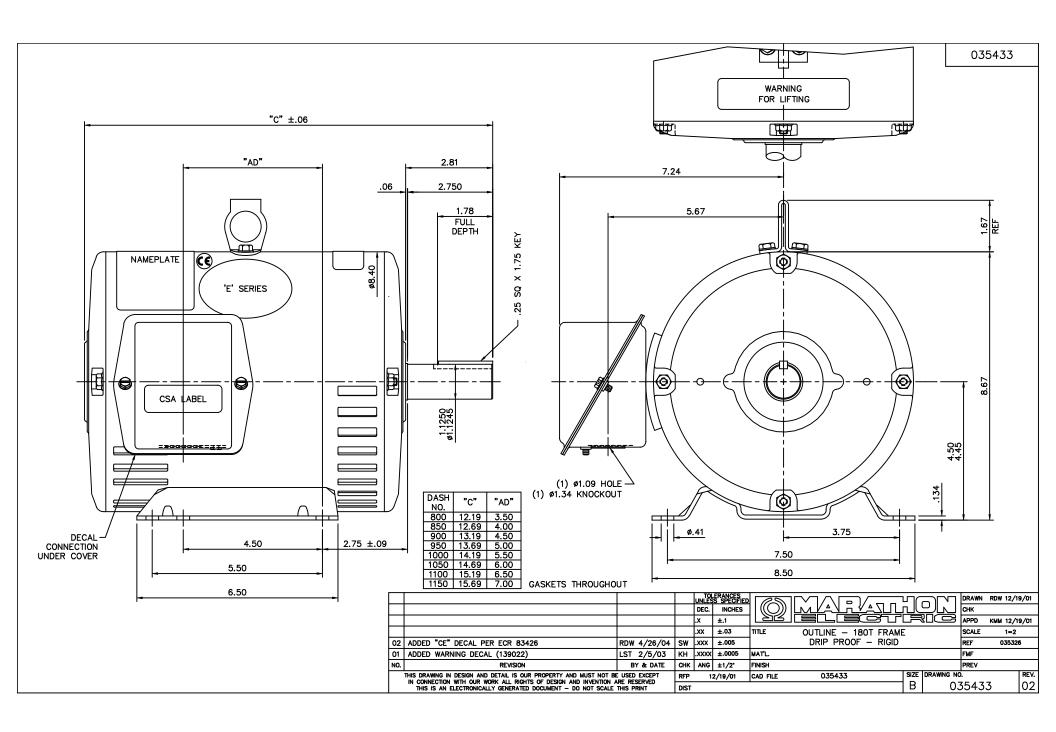

## PRODUCT INFORMATION PACKET

Model No: 184TTDR4027
Catalog No: E905
5 HP General Purpose Motor, 3 phase, 1800 RPM, 200 V, 184T Frame, ODP
General Purpose Motors

## **Technical Specifications**

| Electrical Type       | Squirrel Cage Induction Run | Starting Method       | Across The Line |  |
|-----------------------|-----------------------------|-----------------------|-----------------|--|
| Poles                 | 4                           | Rotation              | Reversible      |  |
| Mounting              | Rigid Base                  | Motor Orientation     | Horizontal      |  |
| Drive End Bearing     | Ball                        | Opp Drive End Bearing | Ball            |  |
| Frame Material        | Rolled Steel                | Shaft Type            | т               |  |
| Overall Length        | 13.69 in                    | Frame Length          | 9.50 in         |  |
| Shaft Diameter        | 1.130 in                    | Shaft Extension       | 2.75 in         |  |
| Assembly/Box Mounting | F1 Only                     |                       |                 |  |
| Connection Drawing    | 005102-01ME                 | Outline Drawing       | 035433-950      |  |
|                       |                             |                       |                 |  |