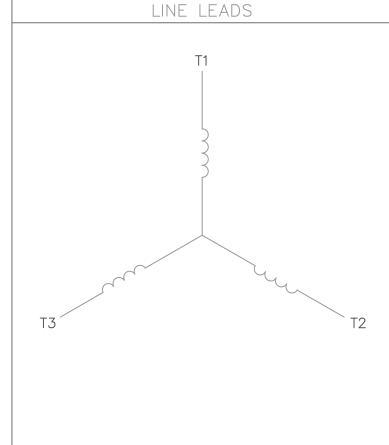

## **Technical Specifications**

| Electrical Type       | Squirrel Cage Induction Run | Starting Method       | Across The Line |  |
|-----------------------|-----------------------------|-----------------------|-----------------|--|
| Poles                 | 4                           | Rotation              | Reversible      |  |
| Mounting              | Rigid Base                  | Motor Orientation     | Horizontal      |  |
| Drive End Bearing     | Ball                        | Opp Drive End Bearing | Ball            |  |
| Frame Material        | Rolled Steel                | Shaft Type            | т               |  |
| Overall Length        | 13.69 in                    | Frame Length          | 9.50 in         |  |
| Shaft Diameter        | 1.130 in                    | Shaft Extension       | 2.75 in         |  |
| Assembly/Box Mounting | F1 Only                     |                       |                 |  |
| Connection Drawing    | 005102-01ME                 | Outline Drawing       | 035433-950      |  |
|                       |                             |                       |                 |  |

This is an uncontrolled document once printed or downloaded and is subject to change without notice. Date Created:10/11/2021

VIEW FROM OUTSIDE OF MOTOR AT SWITCH END.

| FOR FOUR CONDUCTOR CORD ( ) |             |                       |    |         |  |  |
|-----------------------------|-------------|-----------------------|----|---------|--|--|
| CORD                        | L1<br>(RED) | L2 L3 (WHITE) (BLACK) |    | (GREEN) |  |  |
| MOTOR                       | T1          | T2                    | ТЗ | GROUND  |  |  |