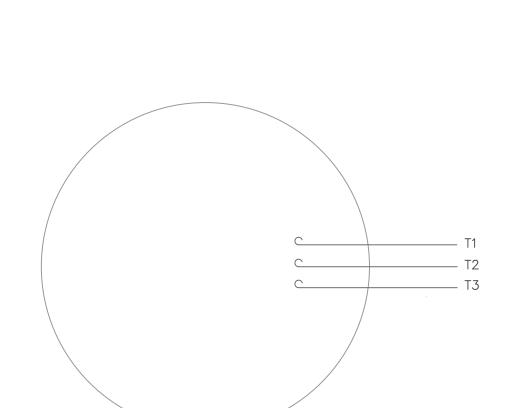

This is an uncontrolled document once printed or downloaded and is subject to change without notice. Date Created:10/11/2021

VIEW FROM OUTSIDE OF MOTOR AT SWITCH END.

| FOR FOUR CONDUCTOR CORD ( ) |             |                       |    |         |  |  |
|-----------------------------|-------------|-----------------------|----|---------|--|--|
| CORD                        | L1<br>(RED) | L2 L3 (WHITE) (BLACK) |    | (GREEN) |  |  |
| MOTOR                       | T1          | T2                    | ТЗ | GROUND  |  |  |