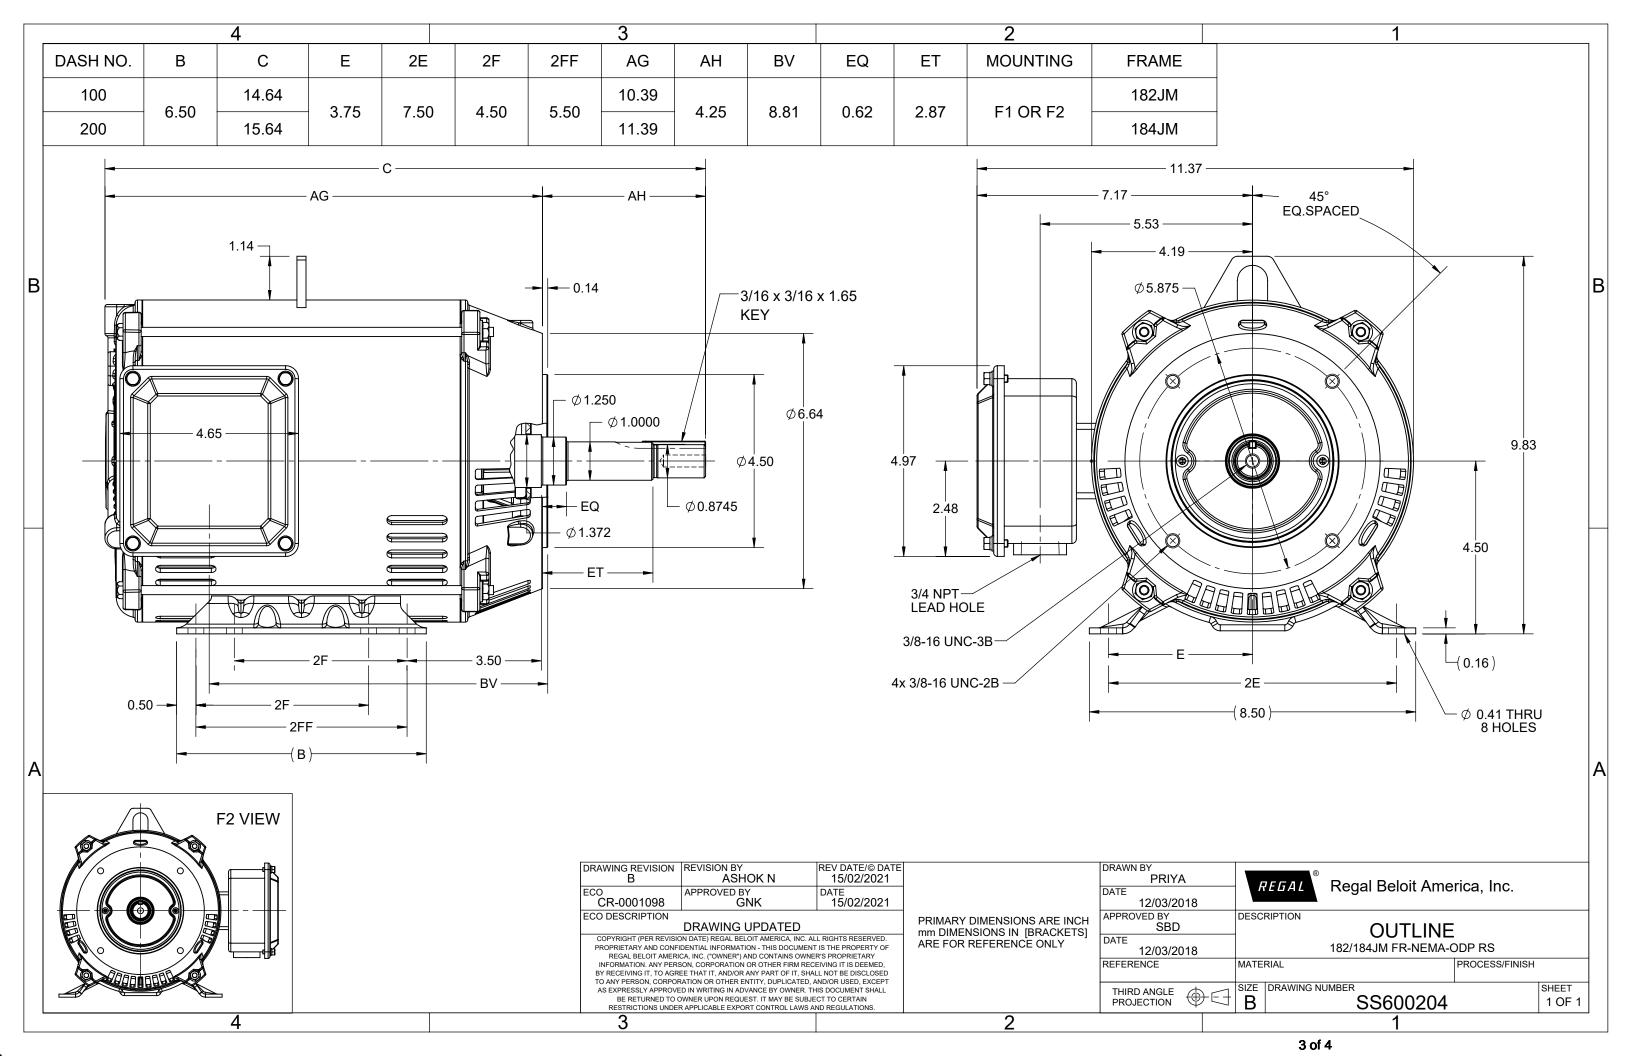

## **Technical Specifications**

| Electrical Type       | Squirrel Cage Inverter Rated | Starting Method       | Line Or Inverter |  |
|-----------------------|------------------------------|-----------------------|------------------|--|
| Poles                 | 4                            | Rotation              | Reversible       |  |
| Resistance Main       | 2.72 Ohms                    | Mounting              | Rigid Base       |  |
| Motor Orientation     | Horizontal                   | Drive End Bearing     | Ball             |  |
| Opp Drive End Bearing | Ball                         | Frame Material        | Rolled Steel     |  |
| Shaft Type            | JM                           | Assembly/Box Mounting | F1/F2 CAPABLE    |  |
| Connection Drawing    | EE7300                       | Outline Drawing       | SS600204-200     |  |