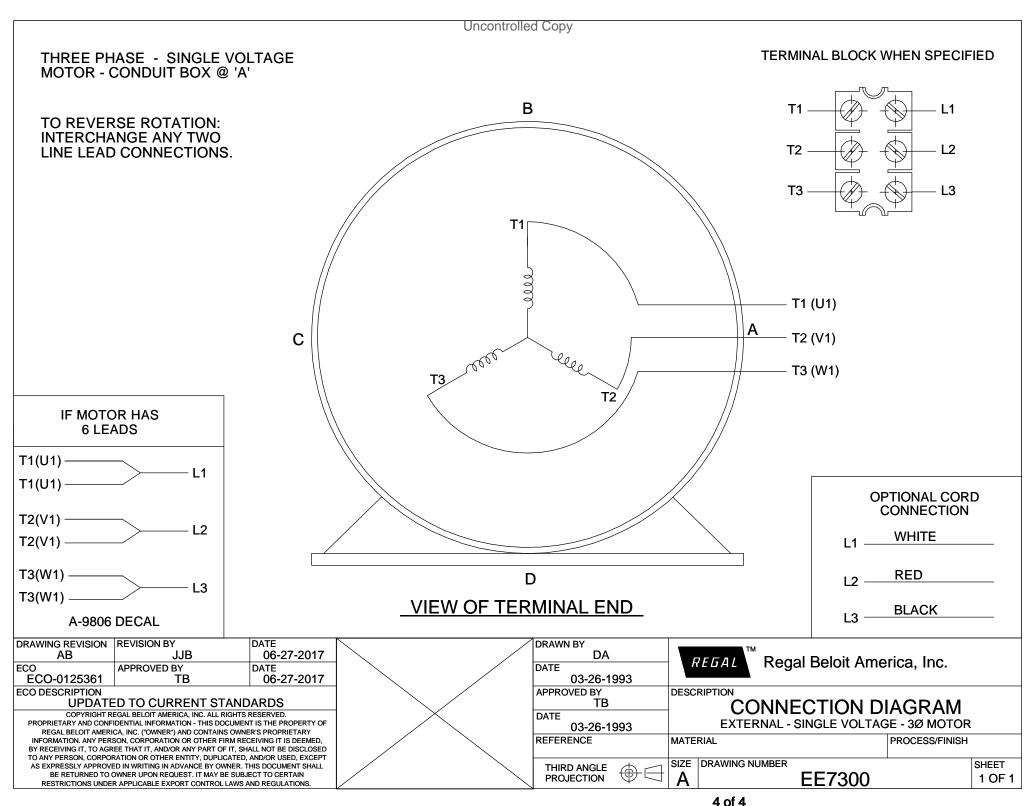

## **Technical Specifications**

| Electrical Type       | Squirrel Cage Inverter Rated | Starting Method       | Line Or Inverter |  |
|-----------------------|------------------------------|-----------------------|------------------|--|
| Poles                 | 4                            | Rotation              | Reversible       |  |
| Resistance Main       | 2.72 Ohms                    | Mounting              | Rigid Base       |  |
| Motor Orientation     | Horizontal                   | Drive End Bearing     | Ball             |  |
| Opp Drive End Bearing | Ball                         | Frame Material        | Rolled Steel     |  |
| Shaft Type            | JM                           | Assembly/Box Mounting | F1/F2 CAPABLE    |  |
| Connection Drawing    | EE7300                       | Outline Drawing       | SS600204-200     |  |