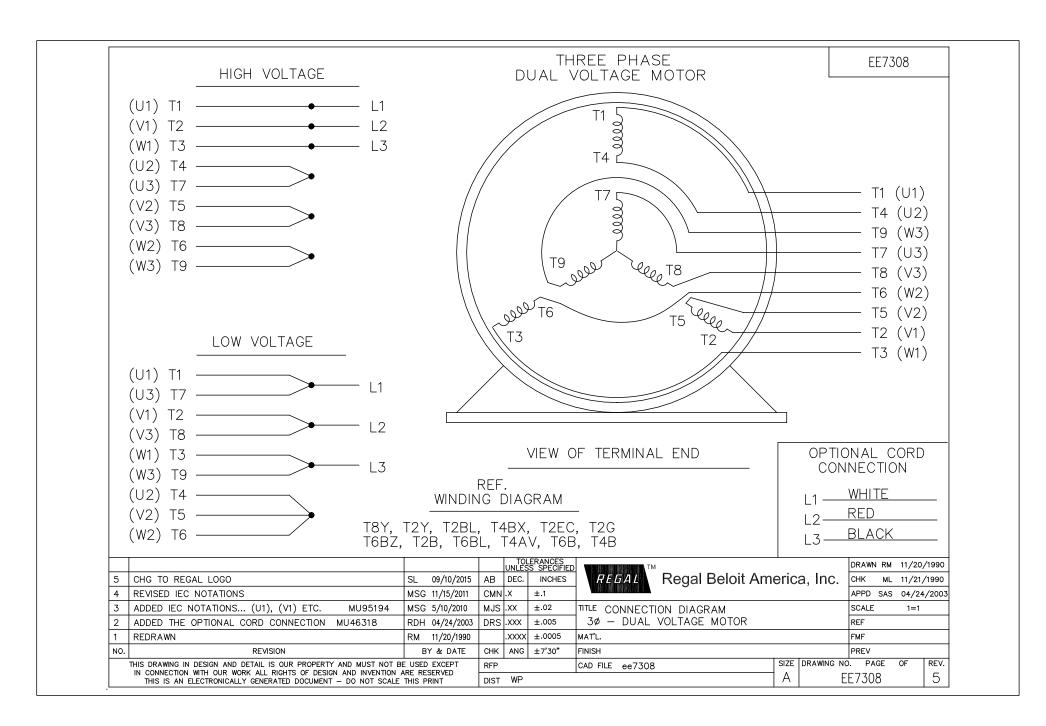

|
| Overall Length            | 17.35 in                                                                                      |
| Shaft Extension           | 4.28 in                                                                                       |
|                           |                                                                                               |
| Outline Drawing           | SS620020-184JM                                                                                |
|                           | Mounting<br>aft Down Drive End Bearing<br>Frame Material<br>Overall Length<br>Shaft Extension |

This is an uncontrolled document once printed or downloaded and is subject to change without notice. Date Created:06/22/2023



Uncontrolled Copy