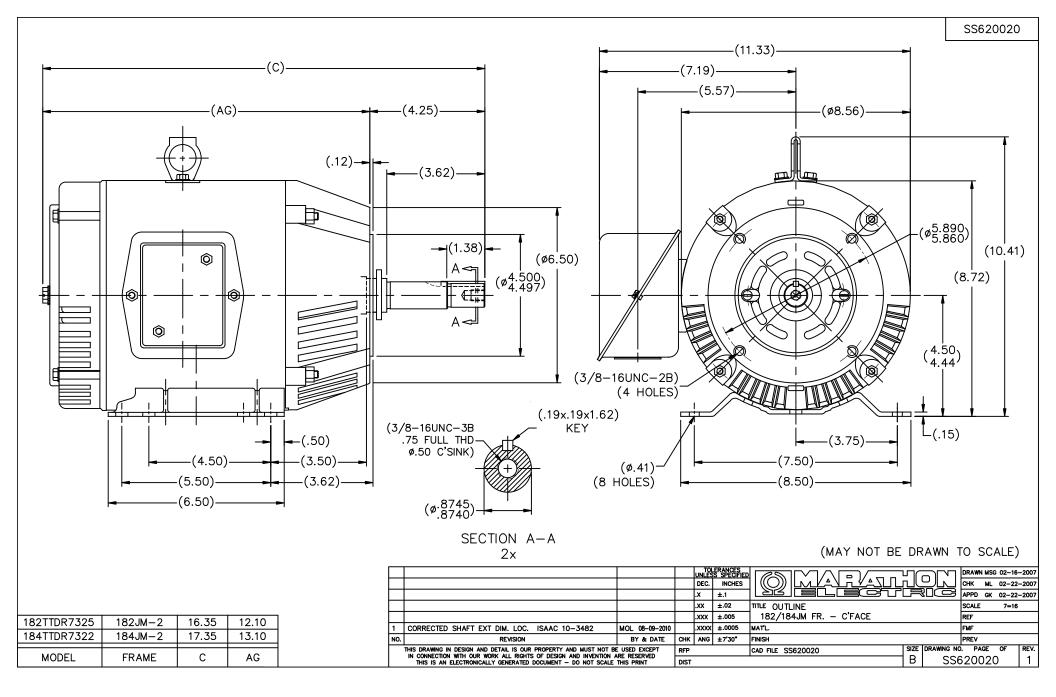

## **Technical Specifications**

| Rotation                  | Reversible                                                                                    |
|---------------------------|-----------------------------------------------------------------------------------------------|
|                           |                                                                                               |
| Mounting                  | Rigid Base                                                                                    |
| ft Down Drive End Bearing | Ball                                                                                          |
| Frame Material            | Rolled Steel                                                                                  |
| Overall Length            | 17.35 in                                                                                      |
| Shaft Extension           | 4.28 in                                                                                       |
|                           |                                                                                               |
| Outline Drawing           | SS620020-184JM                                                                                |
|                           | Mounting<br>aft Down Drive End Bearing<br>Frame Material<br>Overall Length<br>Shaft Extension |