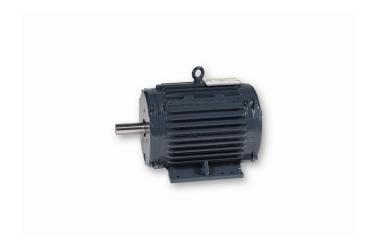

## PRODUCT INFORMATION PACKET

Model No: 184TPNSC10320 Catalog No: NM1462

NovaMAX™ EC Permanent Magnet Fan & Blower Motor, 5 HP, 3 Ph, 180 Hz, 460 V, 3600 RPM, 184TC Frame,

**TENV** 

## Nameplate Specifications

| Phase                  | 3              | Output HP                  | 5 Hp                            |
|------------------------|----------------|----------------------------|---------------------------------|
| Output KW              | 3.7 kW         | Voltage                    | 460 V                           |
| Speed                  | 3600 rpm       | Service Factor             | 1.15                            |
| Frame                  | 184TC          | Enclosure                  | Totally Enclosed Non Ventilated |
| Thermal Protection     | No Protection  | Efficiency                 | 94 %                            |
| Ambient Temperature    | 40 °C          | Frequency                  | 180 Hz                          |
| Current                | 5.7 A          | Power Factor               | 0                               |
| Duty                   | Continuous     | Insulation Class           | F                               |
| Design Code            | No Design Code | KVA Code                   | N/A                             |
| Drive End Bearing Size | 6207           | Opp Drive End Bearing Size | 6207                            |
| UL                     | Recognized     | CSA                        | N                               |
| CE                     | N              | IP Code                    | 54                              |
| Number of Speeds       | 1              |                            |                                 |
|                        |                |                            |                                 |

## **Technical Specifications**

| Electrical Type       | AC Permament Magnet | Starting Method       | Inverter Only  |
|-----------------------|---------------------|-----------------------|----------------|
| Poles                 | 6                   | Rotation              | Reversible     |
| Resistance Main       | 0 Ohms              | Mounting              | Round          |
| Motor Orientation     | Horizontal          | Drive End Bearing     | Ball           |
| Opp Drive End Bearing | Ball                | Frame Material        | Cast Iron      |
| Shaft Type            | Т                   | Assembly/Box Mounting | F1 ONLY        |
| Connection Drawing    | EE7300              | Outline Drawing       | 520-00323-9419 |