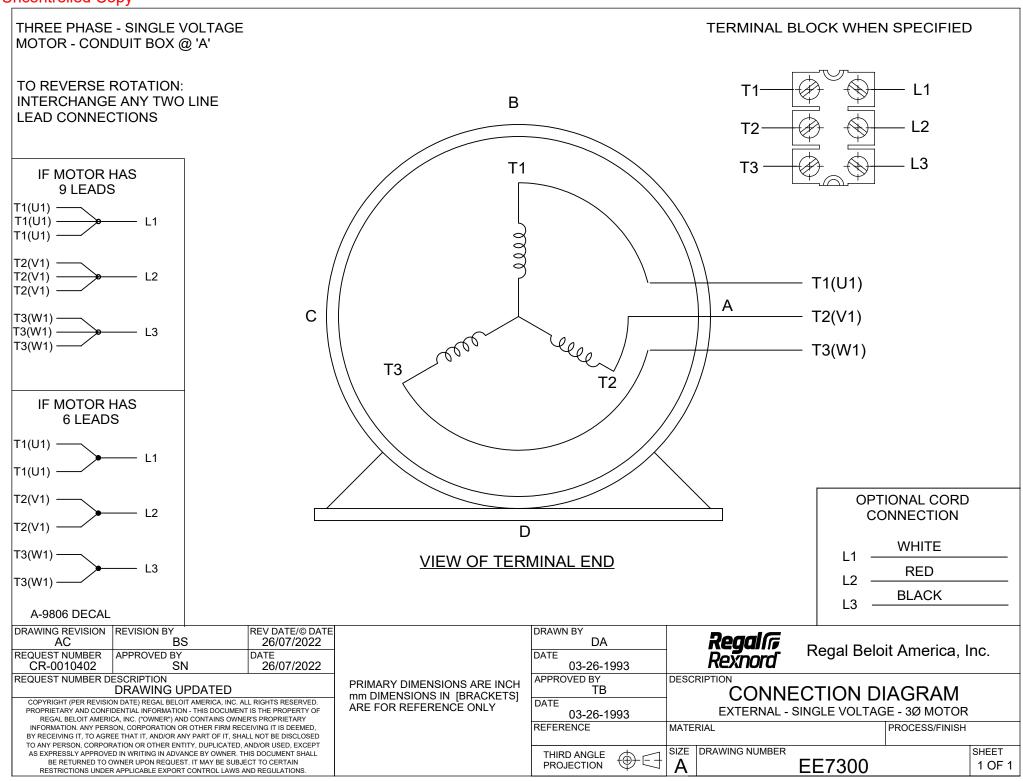

## **Technical Specifications**

| Electrical Type       | AC Permament Magnet | Starting Method       | Inverter Only  |
|-----------------------|---------------------|-----------------------|----------------|
| Poles                 | 6                   | Rotation              | Reversible     |
| Resistance Main       | 0 Ohms              | Mounting              | Round          |
| Motor Orientation     | Horizontal          | Drive End Bearing     | Ball           |
| Opp Drive End Bearing | Ball                | Frame Material        | Cast Iron      |
| Shaft Type            | Т                   | Assembly/Box Mounting | F1 ONLY        |
| Connection Drawing    | EE7300              | Outline Drawing       | 520-00323-9419 |