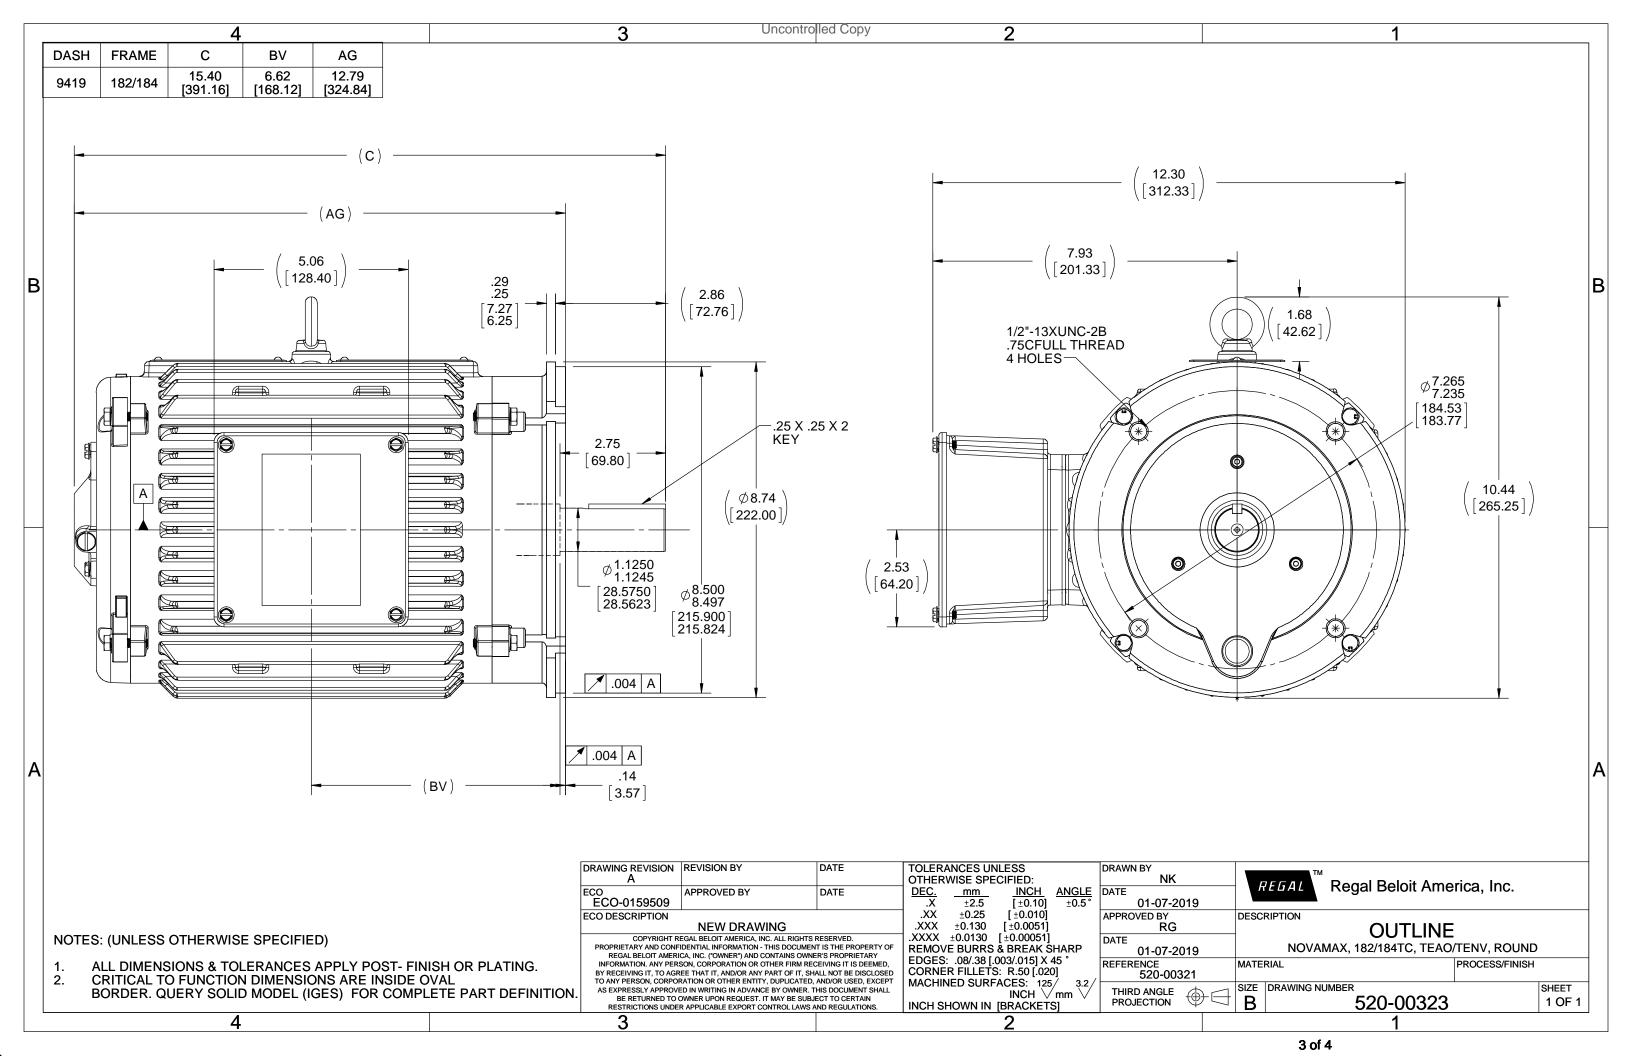

## **Technical Specifications**

| Electrical Type       | AC Permament Magnet | Starting Method       | Inverter Only  |
|-----------------------|---------------------|-----------------------|----------------|
| Poles                 | 6                   | Rotation              | Reversible     |
| Resistance Main       | 0 Ohms              | Mounting              | Round          |
| Motor Orientation     | Horizontal          | Drive End Bearing     | Ball           |
| Opp Drive End Bearing | Ball                | Frame Material        | Cast Iron      |
| Shaft Type            | Т                   | Assembly/Box Mounting | F1 ONLY        |
| Connection Drawing    | EE7300              | Outline Drawing       | 520-00323-9419 |