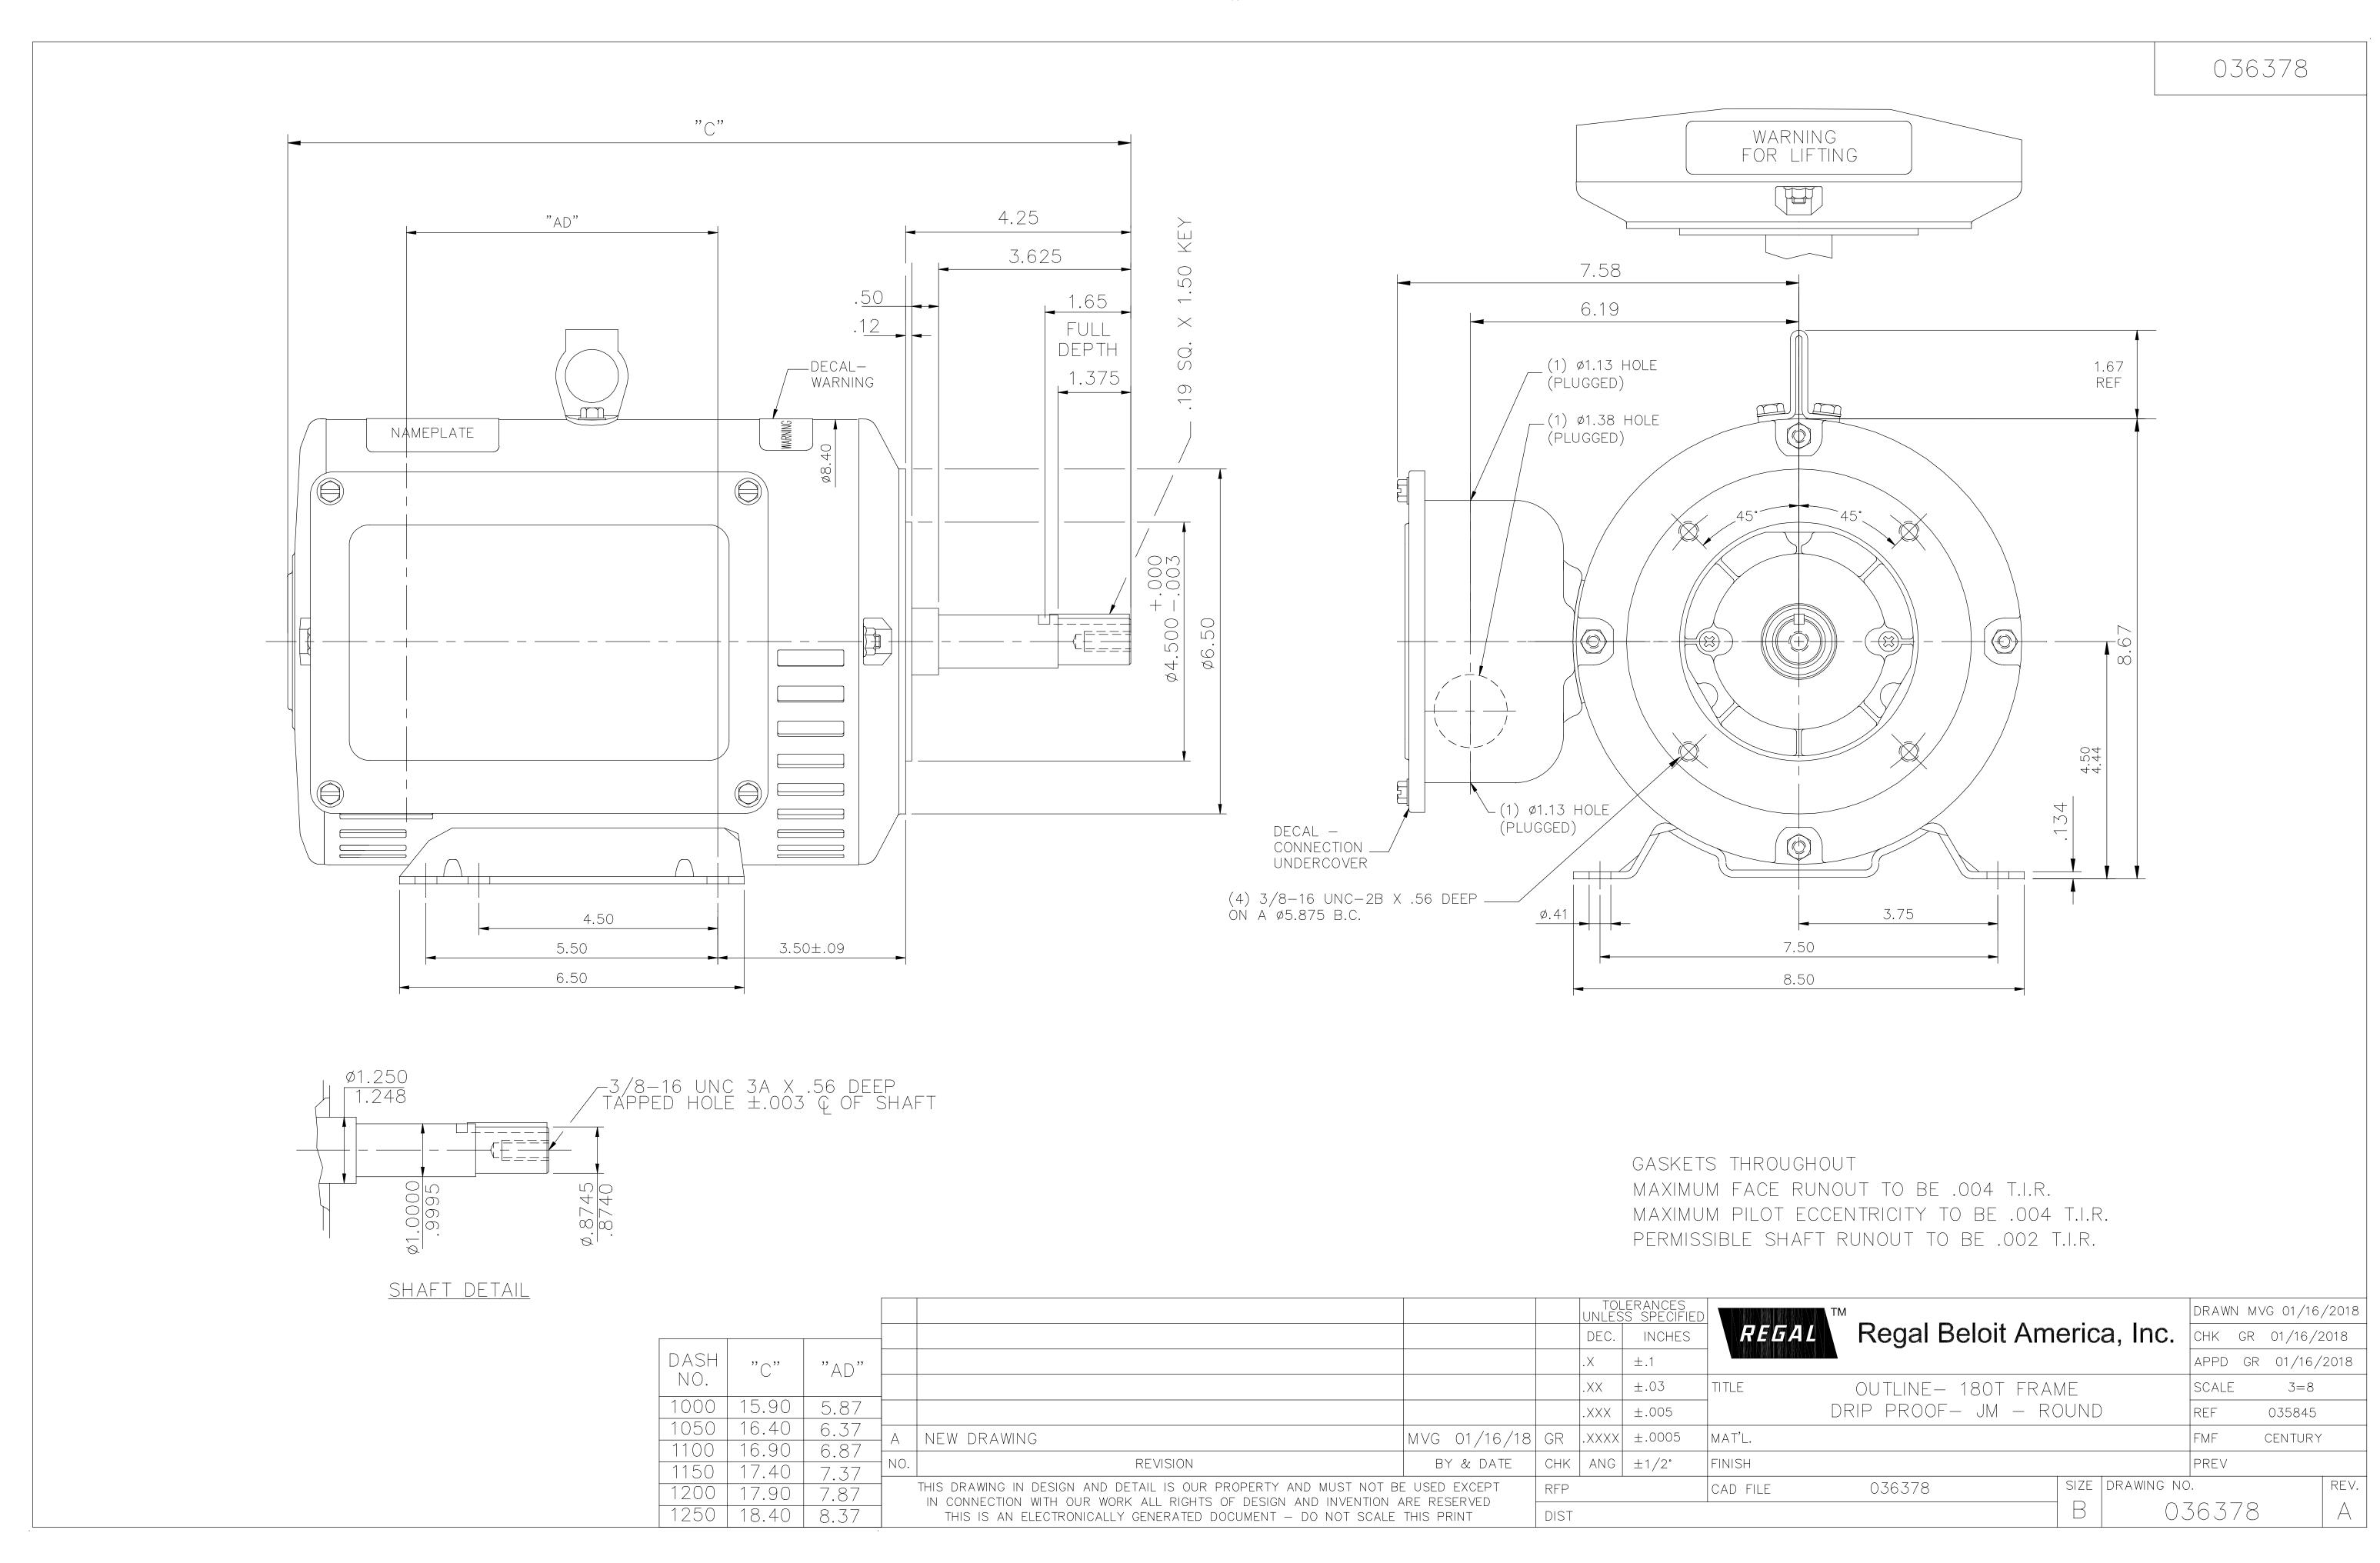

## **Technical Specifications**

| Electrical Type       | Permanent Split Capacitor | Starting Method       | Across The Line            |
|-----------------------|---------------------------|-----------------------|----------------------------|
| Poles                 | 2                         | Rotation              | Selective Counterclockwise |
| Resistance Main       | .2345 Ohms                | Mounting              | Rigid Base                 |
| Motor Orientation     | Horizontal                | Drive End Bearing     | Ball                       |
| Opp Drive End Bearing | Ball                      | Frame Material        | Rolled Steel               |
| Shaft Type            | JM                        | Assembly/Box Mounting | F1 ONLY                    |
| Outline Drawing       | 036378-1200               | Connection Drawing    | 005368.06                  |