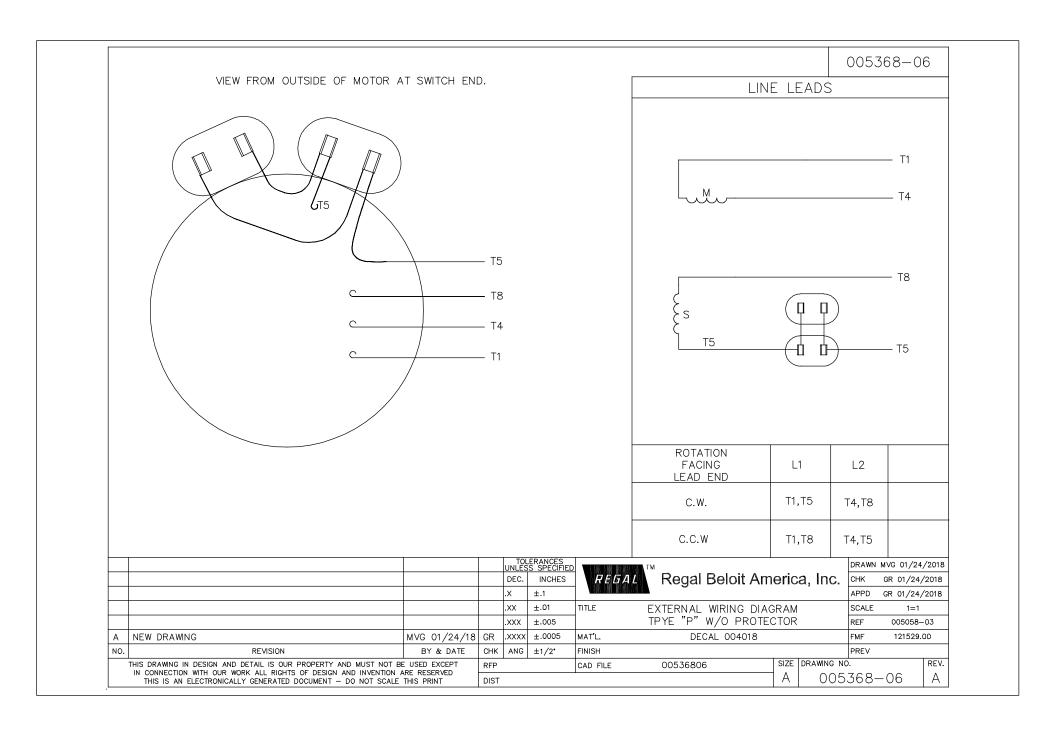

## **Technical Specifications**

| Electrical Type       | Permanent Split Capacitor | Starting Method       | Across The Line            |
|-----------------------|---------------------------|-----------------------|----------------------------|
| Poles                 | 2                         | Rotation              | Selective Counterclockwise |
| Resistance Main       | .2345 Ohms                | Mounting              | Rigid Base                 |
| Motor Orientation     | Horizontal                | Drive End Bearing     | Ball                       |
| Opp Drive End Bearing | Ball                      | Frame Material        | Rolled Steel               |
| Shaft Type            | JM                        | Assembly/Box Mounting | F1 ONLY                    |
| Outline Drawing       | 036378-1200               | Connection Drawing    | 005368.06                  |