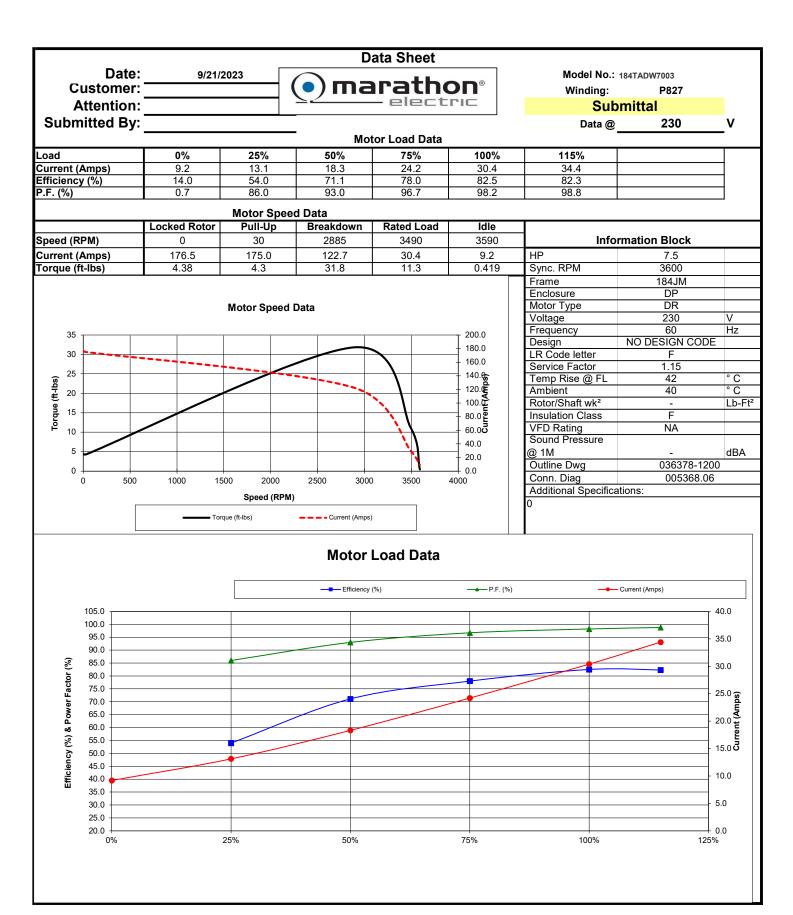

## PRODUCT INFORMATION PACKET

Model No: 184TADW7003 Catalog No: 184TADW7003 7.5,3600,DP,184JM,1/60/230

## Nameplate Specifications

| Phase                  | 1              | Output HP                  | 7.50 Hp    |  |
|------------------------|----------------|----------------------------|------------|--|
| Output KW              | 5.6 kW         | Voltage                    | 230 V      |  |
| Speed                  | 3490 rpm       | Service Factor             | 1.15       |  |
| Frame                  | 184JM          | Enclosure                  | Drip Proof |  |
| Thermal Protection     | No Protection  | Efficiency                 | 82.5 %     |  |
| Ambient Temperature    | 40 °C          | Frequency                  | 60 Hz      |  |
| Current                | 30.5 A         | Power Factor               | 98.2       |  |
| Duty                   | Continuous     | Insulation Class           | F          |  |
| Design Code            | NO DESIGN CODE | KVA Code                   | F          |  |
| Drive End Bearing Size | 6207           | Opp Drive End Bearing Size | 6205       |  |
| UL                     | Recognized     | CSA                        | Υ          |  |
| CE                     | Υ              | IP Code                    | 12         |  |
| Number of Speeds       | 1              |                            |            |  |
|                        |                |                            |            |  |

## **Technical Specifications**

| Electrical Type       | Permanent Split Capacitor | Starting Method       | Across The Line            |
|-----------------------|---------------------------|-----------------------|----------------------------|
| Poles                 | 2                         | Rotation              | Selective Counterclockwise |
| Resistance Main       | .2345 Ohms                | Mounting              | Rigid Base                 |
| Motor Orientation     | Horizontal                | Drive End Bearing     | Ball                       |
| Opp Drive End Bearing | Ball                      | Frame Material        | Rolled Steel               |
| Shaft Type            | JM                        | Assembly/Box Mounting | F1 ONLY                    |
| Outline Drawing       | 036378-1200               | Connection Drawing    | 005368.06                  |