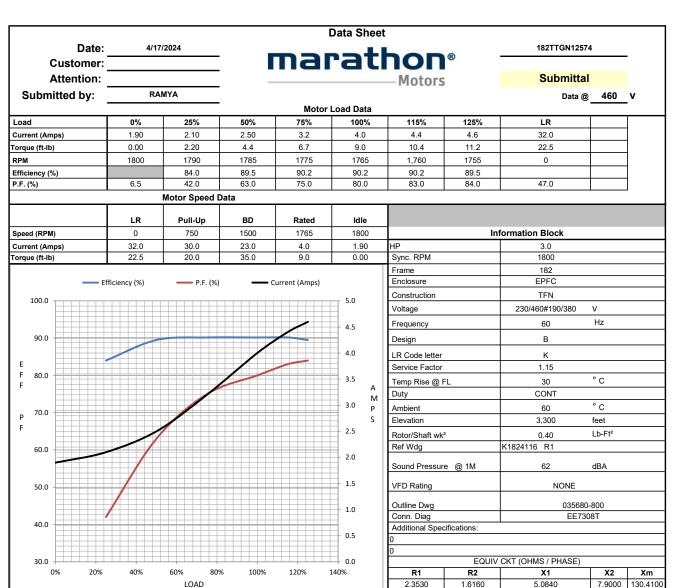

## PRODUCT INFORMATION PACKET

Model No: 182TTGN12574 Catalog No: 182TTGN12574

3/2,1800/1500,EPFC,182TCZ,3/60/50/230/460#190/380

## Nameplate Specifications

| Phase                  | 3                           | Output HP                  | 3 Hp                       |
|------------------------|-----------------------------|----------------------------|----------------------------|
| Output KW              | 2.2 kW                      | Voltage                    | 230/460 V                  |
| Speed                  | 1765 rpm                    | Service Factor             | 1.15                       |
| Frame                  | 182TCZ                      | Enclosure                  | Explosion Proof Fan cooled |
| Thermal Protection     | Thermostat                  | Efficiency                 | 90.2 %                     |
| Ambient Temperature    | 60 °C                       | Frequency                  | 60 Hz                      |
| Current                | 8.0/4.0 A                   | Power Factor               | 80                         |
| Duty                   | Continuous                  | Insulation Class           | F                          |
| Design Code            | В                           | KVA Code                   | К                          |
| Drive End Bearing Size | 6207                        | Opp Drive End Bearing Size | 6206                       |
| UL                     | UL Listed And CSA Certified | CSA                        | Υ                          |
| CE                     | N                           | IP Code                    | 54                         |
| Number of Speeds       | 1                           | Hazardous Location         | EXP PROOF CL I GR D T2A    |
|                        |                             |                            |                            |

## **Technical Specifications**

| Electrical Type       | Squirrel Cage Induction Run | Starting Method       | Across The Line |
|-----------------------|-----------------------------|-----------------------|-----------------|
| Poles                 | 4                           | Rotation              | Reversible      |
| Resistance Main       | 3.76 Ohms                   | Mounting              | Rigid Base      |
| Motor Orientation     | Horizontal                  | Drive End Bearing     | Ball            |
| Opp Drive End Bearing | Ball                        | Frame Material        | Cast Iron       |
| Shaft Type            | Single Special Extension    | Assembly/Box Mounting | F1 ONLY         |
| Outline Drawing       | 035680-800                  | Connection Drawing    | EE7308T         |