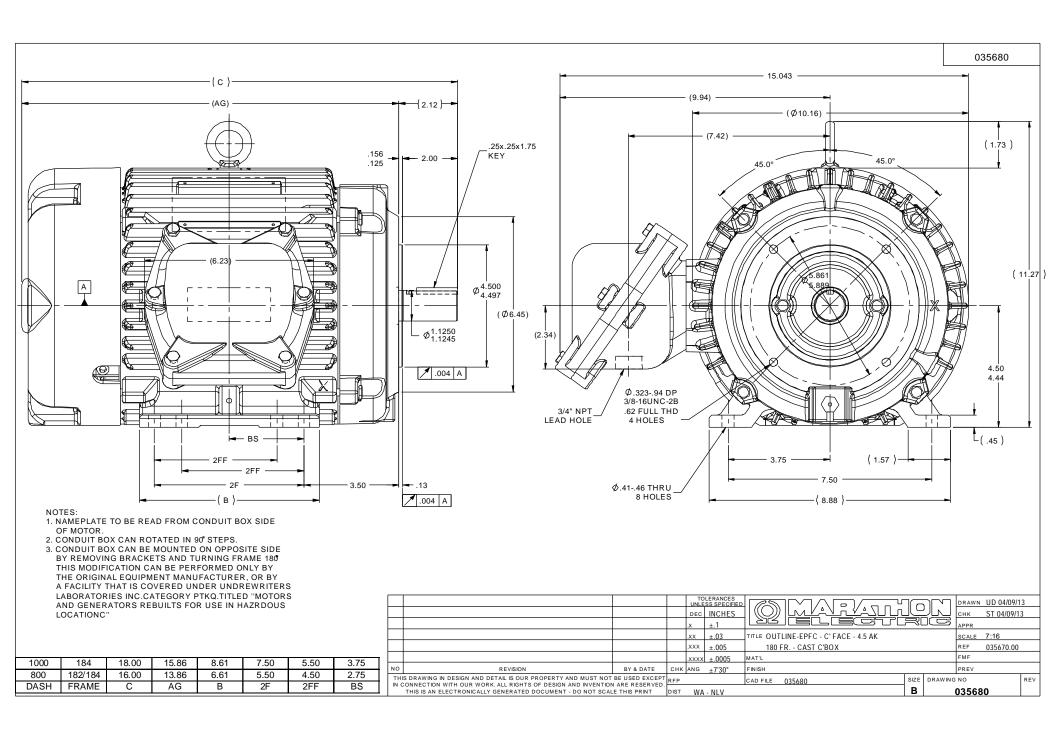

## **Technical Specifications**

| Electrical Type       | Squirrel Cage Induction Run | Starting Method       | Across The Line |
|-----------------------|-----------------------------|-----------------------|-----------------|
| Poles                 | 4                           | Rotation              | Reversible      |
| Resistance Main       | 3.76 Ohms                   | Mounting              | Rigid Base      |
| Motor Orientation     | Horizontal                  | Drive End Bearing     | Ball            |
| Opp Drive End Bearing | Ball                        | Frame Material        | Cast Iron       |
| Shaft Type            | Single Special Extension    | Assembly/Box Mounting | F1 ONLY         |
| Outline Drawing       | 035680-800                  | Connection Drawing    | EE7308T         |