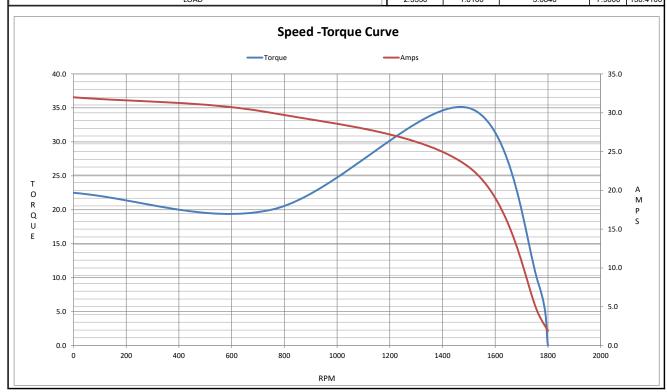

-----|-----------------------------|-----------------------|-----------------|
| Poles                 | 4                           | Rotation              | Reversible      |
| Resistance Main       | 3.76 Ohms                   | Mounting              | Rigid Base      |
| Motor Orientation     | Horizontal                  | Drive End Bearing     | Ball            |
| Opp Drive End Bearing | Ball                        | Frame Material        | Cast Iron       |
| Shaft Type            | Single Special Extension    | Assembly/Box Mounting | F1 ONLY         |
| Outline Drawing       | 035680-800                  | Connection Drawing    | EE7308T         |

This is an uncontrolled document once printed or downloaded and is subject to change without notice. Date Created:04/24/2024