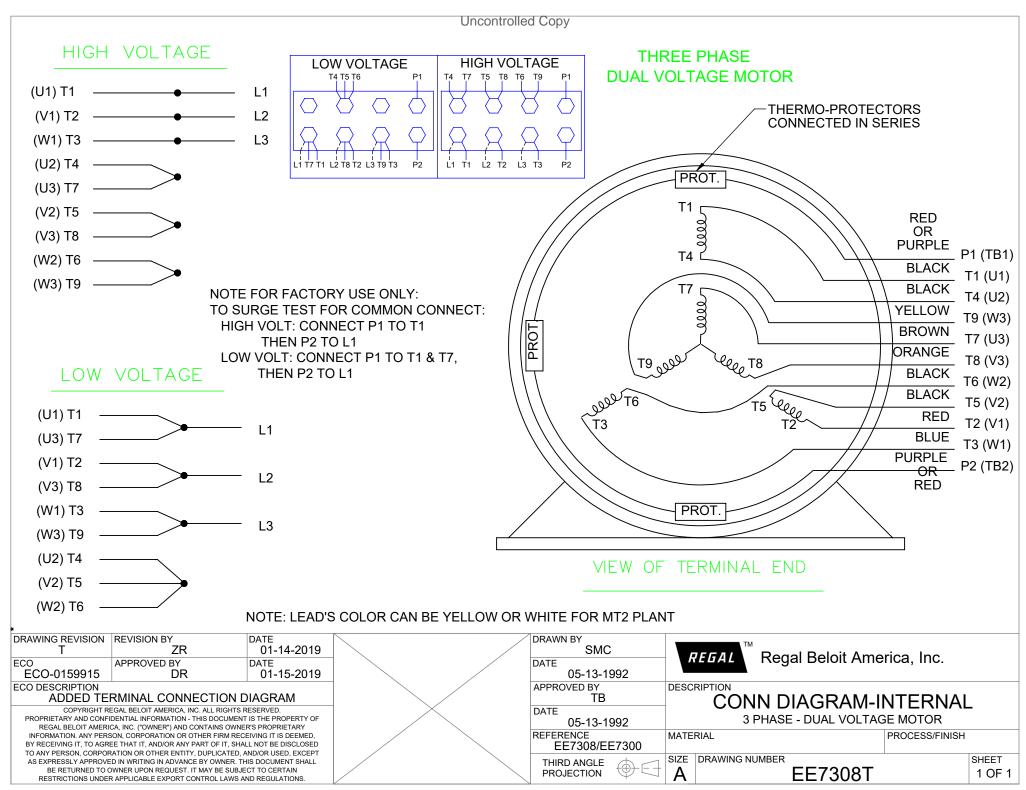

## **Technical Specifications**

| Electrical Type       | Squirrel Cage Induction Run | Starting Method       | Across The Line |
|-----------------------|-----------------------------|-----------------------|-----------------|
| Poles                 | 4                           | Rotation              | Reversible      |
| Resistance Main       | 3.76 Ohms                   | Mounting              | Rigid Base      |
| Motor Orientation     | Horizontal                  | Drive End Bearing     | Ball            |
| Opp Drive End Bearing | Ball                        | Frame Material        | Cast Iron       |
| Shaft Type            | Single Special Extension    | Assembly/Box Mounting | F1 ONLY         |
| Outline Drawing       | 035680-800                  | Connection Drawing    | EE7308T         |