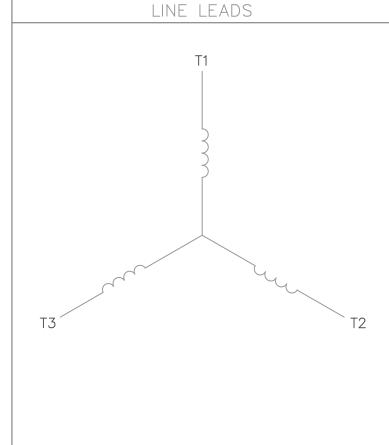

## **Technical Specifications**

| Electrical Type       | Squirrel Cage Induction Run | Starting Method       | Across The Line |  |  |
|-----------------------|-----------------------------|-----------------------|-----------------|--|--|
| Poles                 | 4                           | Rotation              | Reversible      |  |  |
| Resistance Main       | 4.76 Ohms                   | Mounting              | Rigid Base      |  |  |
| Motor Orientation     | Horizontal                  | Drive End Bearing     | Ball            |  |  |
| Opp Drive End Bearing | Ball                        | Frame Material        | Rolled Steel    |  |  |
| Shaft Type            | Т                           | Assembly/Box Mounting | F1 ONLY         |  |  |
| Connection Drawing    | 005102.01ME                 | Outline Drawing       | 035604-750      |  |  |