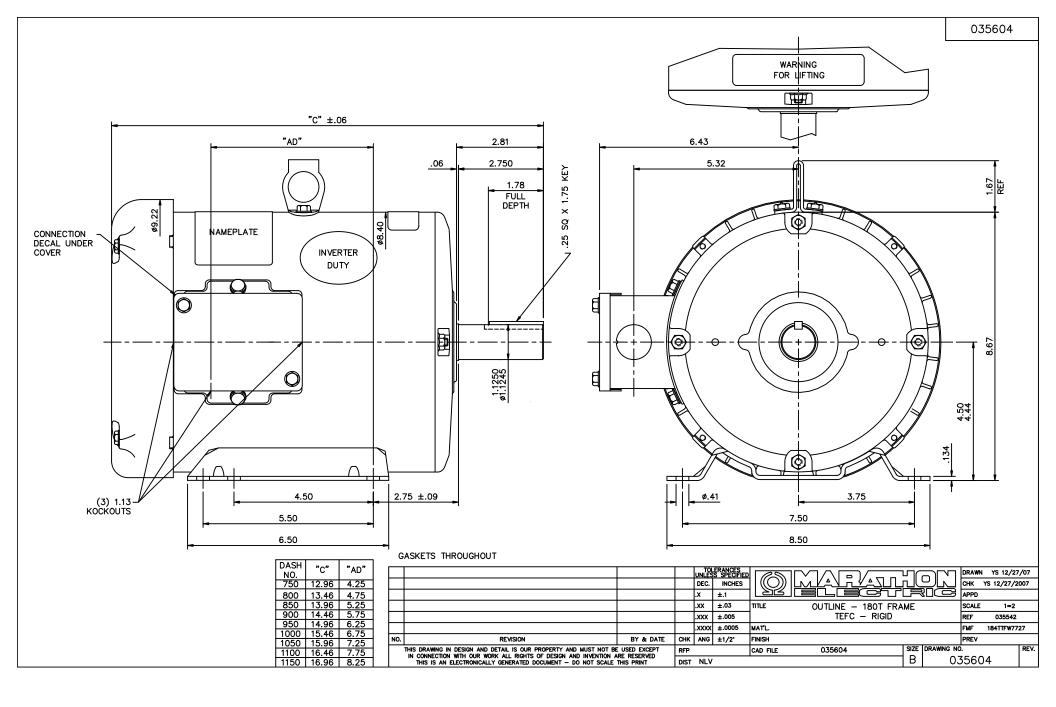

## **Technical Specifications**

| Electrical Type       | Squirrel Cage Induction Run | Starting Method       | Across The Line |  |  |
|-----------------------|-----------------------------|-----------------------|-----------------|--|--|
| Poles                 | 4                           | Rotation              | Reversible      |  |  |
| Resistance Main       | 4.76 Ohms                   | Mounting              | Rigid Base      |  |  |
| Motor Orientation     | Horizontal                  | Drive End Bearing     | Ball            |  |  |
| Opp Drive End Bearing | Ball                        | Frame Material        | Rolled Steel    |  |  |
| Shaft Type            | Т                           | Assembly/Box Mounting | F1 ONLY         |  |  |
| Connection Drawing    | 005102.01ME                 | Outline Drawing       | 035604-750      |  |  |