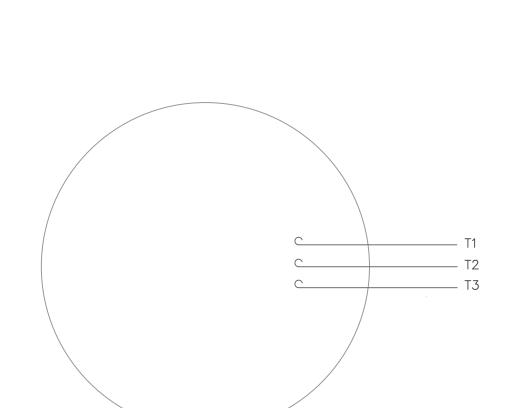

This is an uncontrolled document once printed or downloaded and is subject to change without notice. Date Created:11/30/2021

VIEW FROM OUTSIDE OF MOTOR AT SWITCH END.

|       | FOR FOUR CONDUCTOR CORD ( ) |               |               |         |  |  |  |  |
|-------|-----------------------------|---------------|---------------|---------|--|--|--|--|
| CORD  | L1<br>(RED)                 | L2<br>(WHITE) | L3<br>(BLACK) | (GREEN) |  |  |  |  |
| MOTOR | T1                          | T2            | ТЗ            | GROUND  |  |  |  |  |