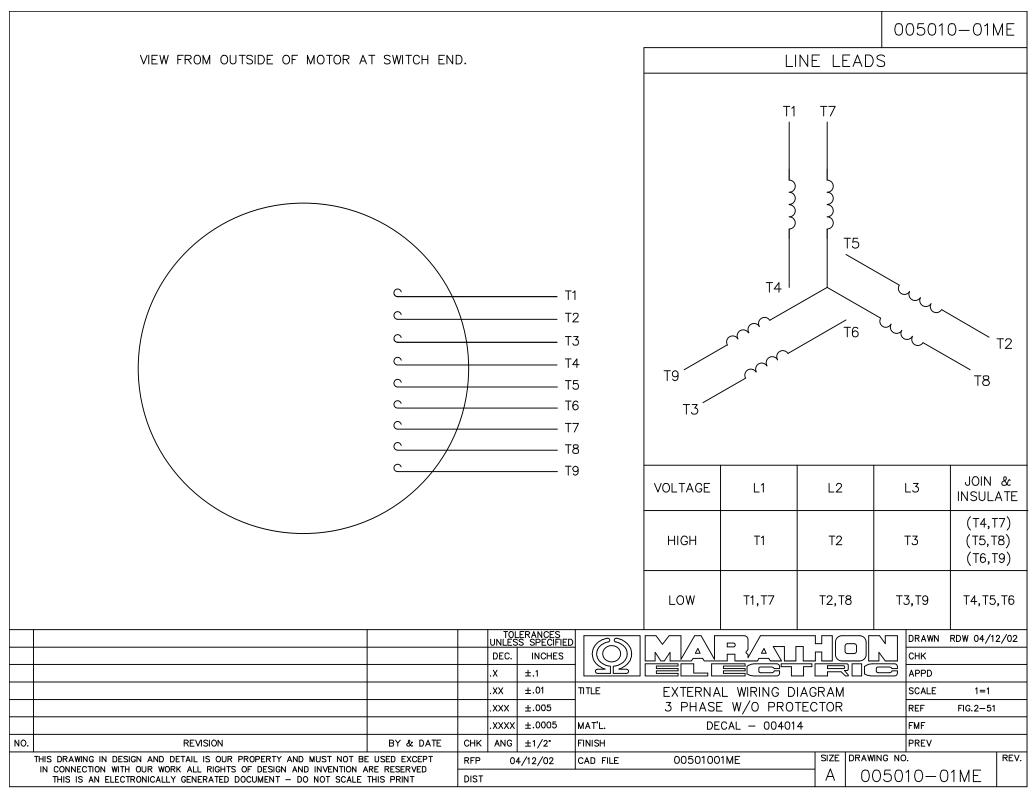

### **Technical Specifications**

| Electrical Type       | Squirrel Cage Induction Run | Starting Method       | Across The Line |
|-----------------------|-----------------------------|-----------------------|-----------------|
| Poles                 | 6                           | Rotation              | Reversible      |
| Mounting              | Rigid Base                  | Motor Orientation     | Horizontal      |
| Drive End Bearing     | Ball                        | Opp Drive End Bearing | Ball            |
| Frame Material        | Rolled Steel                | Shaft Type            | т               |
| Overall Length        | 13.46 in                    | Frame Length          | 8.00 in         |
| Shaft Diameter        | 1.125 in                    | Shaft Extension       | 2.75 in         |
| Assembly/Box Mounting | F1 Only                     |                       |                 |
| Outline Drawing       | 035542-800                  | Connection Drawing    | 005010.01ME     |