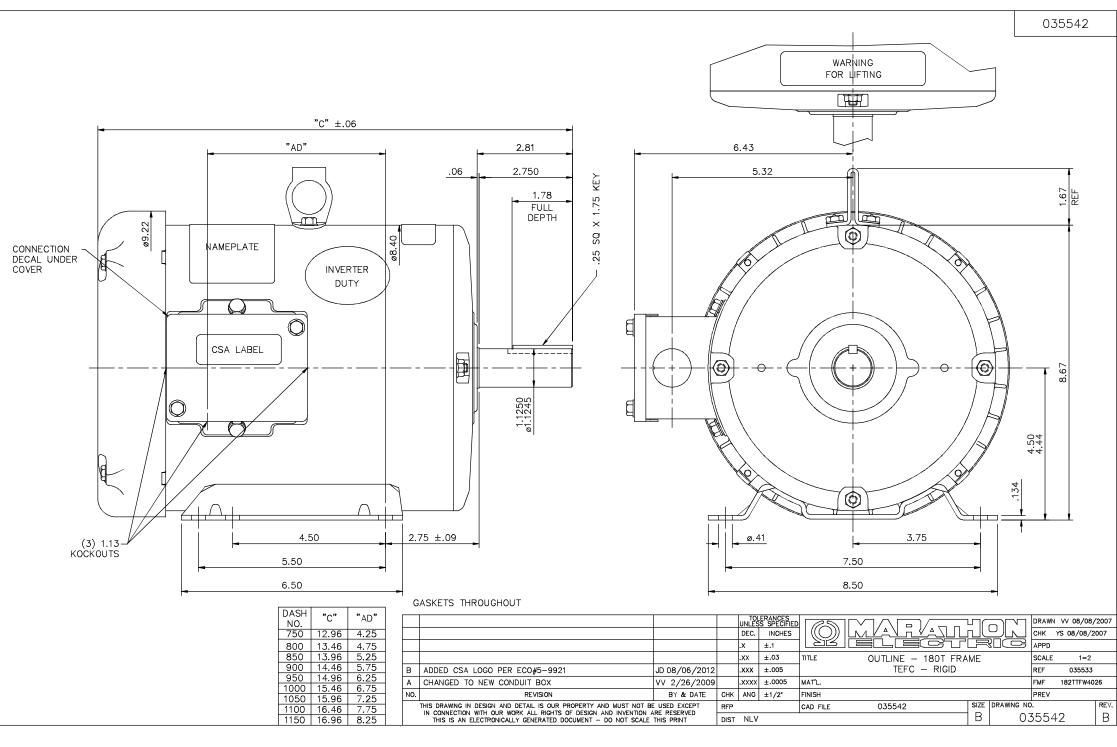

### **Technical Specifications**

| Electrical Type       | Squirrel Cage Induction Run | Starting Method       | Across The Line |
|-----------------------|-----------------------------|-----------------------|-----------------|
| Poles                 | 6                           | Rotation              | Reversible      |
| Mounting              | Rigid Base                  | Motor Orientation     | Horizontal      |
| Drive End Bearing     | Ball                        | Opp Drive End Bearing | Ball            |
| Frame Material        | Rolled Steel                | Shaft Type            | т               |
| Overall Length        | 13.46 in                    | Frame Length          | 8.00 in         |
| Shaft Diameter        | 1.125 in                    | Shaft Extension       | 2.75 in         |
| Assembly/Box Mounting | F1 Only                     |                       |                 |
| Outline Drawing       | 035542-800                  | Connection Drawing    | 005010.01ME     |