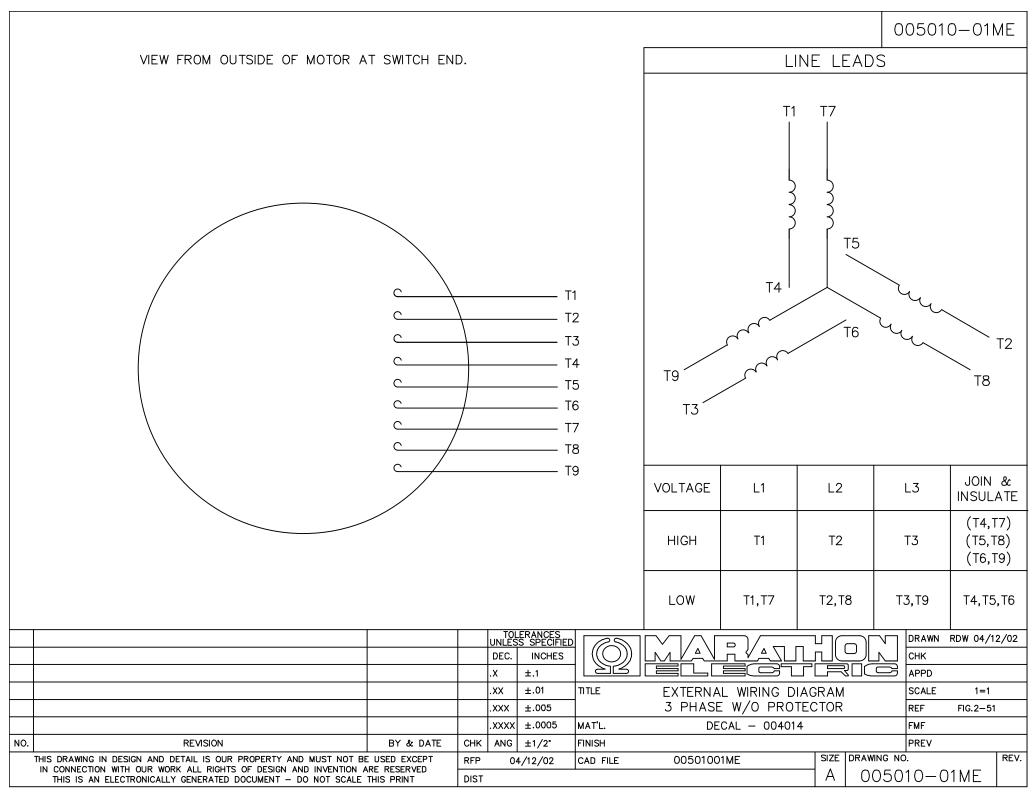

## **Technical Specifications**

| Electrical Type       | Squirrel Cage Induction Run | Starting Method       | Across The Line |
|-----------------------|-----------------------------|-----------------------|-----------------|
| Poles                 | 4                           | Rotation              | Reversible      |
| Resistance Main       | 6.08 Ohms                   | Mounting              | Rigid Base      |
| Motor Orientation     | Horizontal                  | Drive End Bearing     | Ball            |
| Opp Drive End Bearing | Ball                        | Frame Material        | Rolled Steel    |
| Shaft Type            | т                           | Assembly/Box Mounting | F2 ONLY         |
| Outline Drawing       | 035591-850                  | Connection Drawing    | 005010.01ME     |