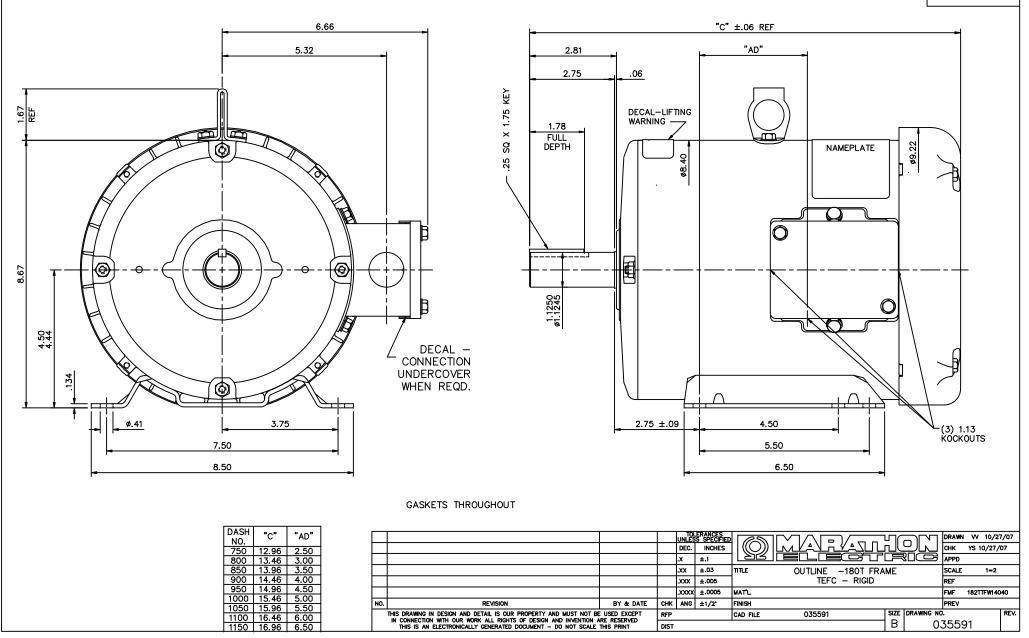

## **Technical Specifications**

| Electrical Type       | Squirrel Cage Induction Run | Starting Method       | Across The Line |
|-----------------------|-----------------------------|-----------------------|-----------------|
| Poles                 | 4                           | Rotation              | Reversible      |
| Resistance Main       | 6.08 Ohms                   | Mounting              | Rigid Base      |
| Motor Orientation     | Horizontal                  | Drive End Bearing     | Ball            |
| Opp Drive End Bearing | Ball                        | Frame Material        | Rolled Steel    |
| Shaft Type            | т                           | Assembly/Box Mounting | F2 ONLY         |
| Outline Drawing       | 035591-850                  | Connection Drawing    | 005010.01ME     |

## 035591

3 of 4

4 of 4

7/20/2012 2:29:41 PM - Converted by Connexus