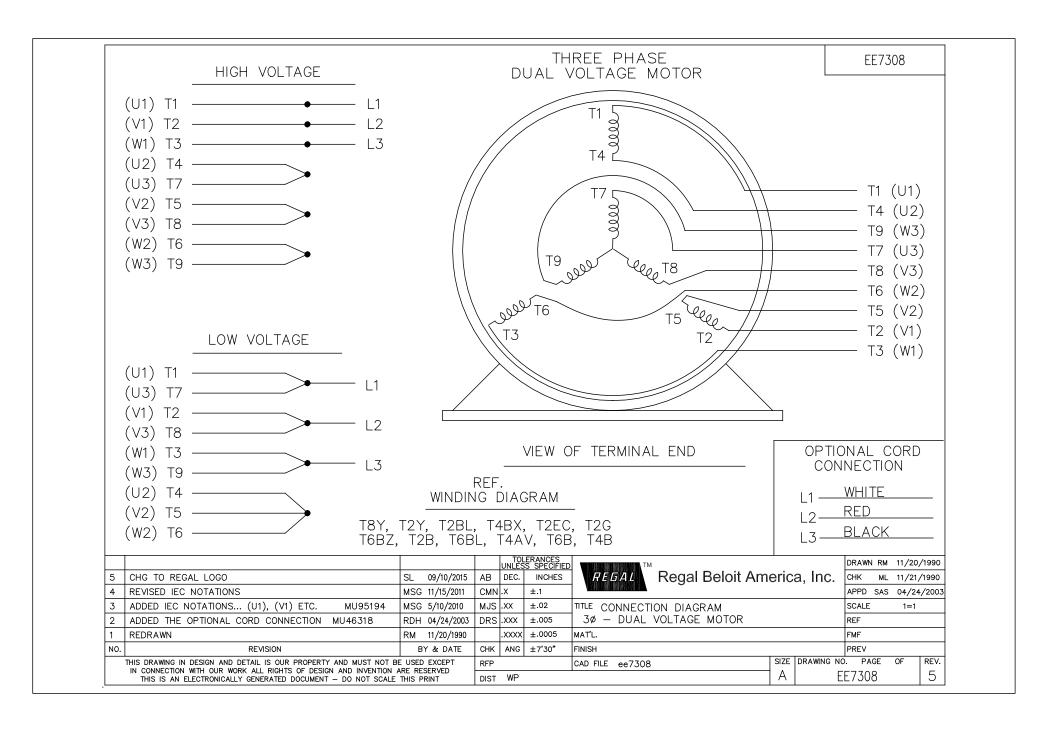

## **Technical Specifications**

| Electrical Type       | Squirrel Cage Induction Run | Starting Method       | Across The Line |
|-----------------------|-----------------------------|-----------------------|-----------------|
| Poles                 | 2                           | Rotation              | Reversible      |
| Resistance Main       | 3.56 Ohms                   | Mounting              | Round           |
| Motor Orientation     | Shaft Down                  | Drive End Bearing     | Ball            |
| Opp Drive End Bearing | Ball                        | Frame Material        | Cast Iron       |
| Shaft Type            | Single Special Extension    | Overall Length        | 21.57 in        |
| Frame Length          | 5.75 in                     | Shaft Diameter        | 1.125 in        |
| Shaft Extension       | 5.75 in                     | Assembly/Box Mounting | F1/F2 CAPABLE   |
| Outline Drawing       | A-SS68461-575               | Connection Drawing    | A-EE7308        |