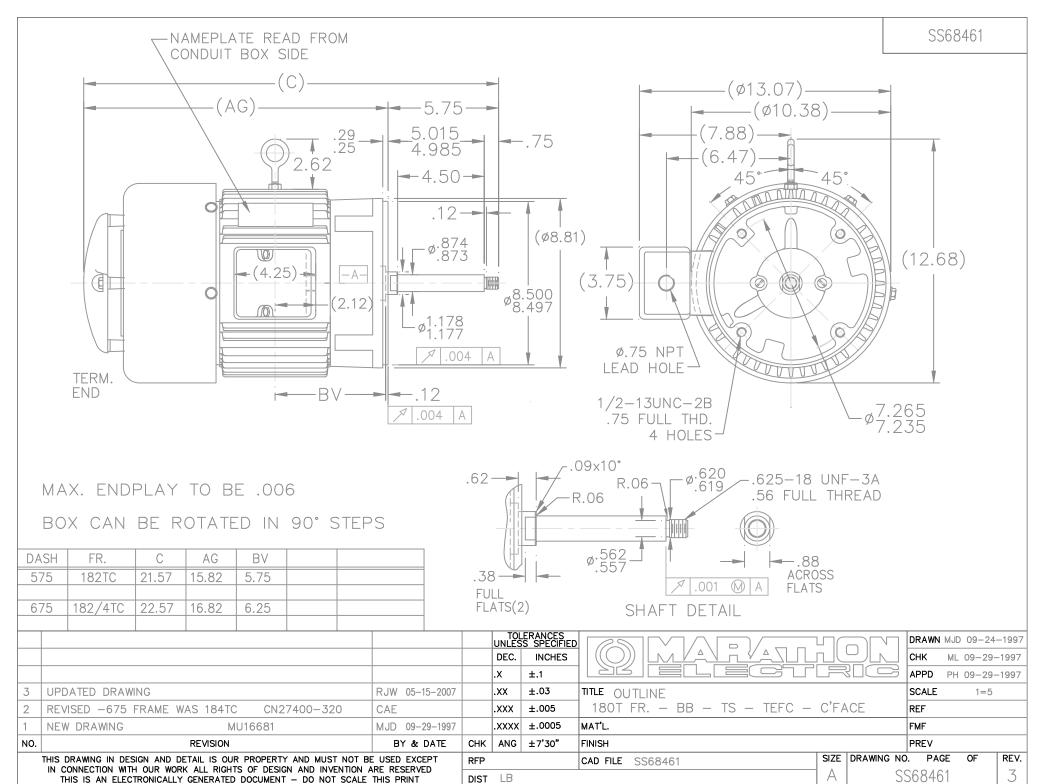

## **Technical Specifications**

| Electrical Type       | Squirrel Cage Induction Run | Starting Method       | Across The Line |
|-----------------------|-----------------------------|-----------------------|-----------------|
| Poles                 | 2                           | Rotation              | Reversible      |
| Resistance Main       | 3.56 Ohms                   | Mounting              | Round           |
| Motor Orientation     | Shaft Down                  | Drive End Bearing     | Ball            |
| Opp Drive End Bearing | Ball                        | Frame Material        | Cast Iron       |
| Shaft Type            | Single Special Extension    | Overall Length        | 21.57 in        |
| Frame Length          | 5.75 in                     | Shaft Diameter        | 1.125 in        |
| Shaft Extension       | 5.75 in                     | Assembly/Box Mounting | F1/F2 CAPABLE   |
| Outline Drawing       | A-SS68461-575               | Connection Drawing    | A-EE7308        |