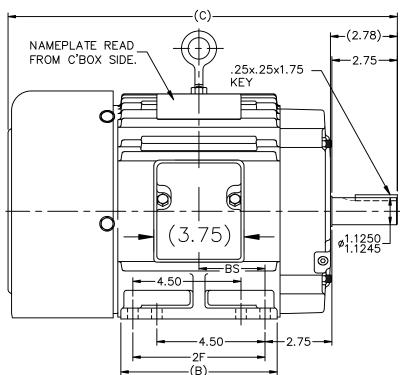

### **Technical Specifications**

| Electrical Type       | Squirrel Cage Inverter Rated | Starting Method       | Line Or Inverter |
|-----------------------|------------------------------|-----------------------|------------------|
| Poles                 | 2                            | Rotation              | Reversible       |
| Resistance Main       | 3.56 Ohms                    | Mounting              | Rigid Base       |
| Motor Orientation     | Horizontal                   | Drive End Bearing     | Ball             |
| Opp Drive End Bearing | Ball                         | Frame Material        | Cast Iron        |
| Shaft Type            | т                            | Overall Length        | 15.19 in         |
| Frame Length          | 5.75 in                      | Shaft Diameter        | 1.125 in         |
| Shaft Extension       | 2.78 in                      | Assembly/Box Mounting | F1/F2 Capable    |
| Outline Drawing       | A-SS63661-575                | Connection Drawing    | A-EE7300         |

This is an uncontrolled document once printed or downloaded and is subject to change without notice. Date Created:10/11/2021

|                                                                                                                                                                                                                               |                                           |             |                   |                                 |                                                                                                                                                                                                                                                                                                                                                                                                                                                                                                                                                                                                                                                                                                                                                                                                                                                                                                                                                                                                                                                                                                                                                                                                                                                                                                                                                                                                                                                                                                                                                                   |          |          | -       |          | (13.01)              |                          |
|-------------------------------------------------------------------------------------------------------------------------------------------------------------------------------------------------------------------------------|-------------------------------------------|-------------|-------------------|---------------------------------|-------------------------------------------------------------------------------------------------------------------------------------------------------------------------------------------------------------------------------------------------------------------------------------------------------------------------------------------------------------------------------------------------------------------------------------------------------------------------------------------------------------------------------------------------------------------------------------------------------------------------------------------------------------------------------------------------------------------------------------------------------------------------------------------------------------------------------------------------------------------------------------------------------------------------------------------------------------------------------------------------------------------------------------------------------------------------------------------------------------------------------------------------------------------------------------------------------------------------------------------------------------------------------------------------------------------------------------------------------------------------------------------------------------------------------------------------------------------------------------------------------------------------------------------------------------------|----------|----------|---------|----------|----------------------|--------------------------|
| │                                                                                                                                                                                                                             |                                           |             | —(C)—             |                                 |                                                                                                                                                                                                                                                                                                                                                                                                                                                                                                                                                                                                                                                                                                                                                                                                                                                                                                                                                                                                                                                                                                                                                                                                                                                                                                                                                                                                                                                                                                                                                                   | ◄        |          |         | ł        | (ø9.76)              |                          |
|                                                                                                                                                                                                                               | IAMEPLATE<br>ROM C'BOX                    | SIDE.       | 2.<br>KE<br>3.75) |                                 | <ul> <li>(2.78)-</li> <li>-2.75-</li> <li>●</li> <li>●</li></ul> |          | <u>-</u> |         |          |                      | (12.07)<br>4.50<br>4.44  |
|                                                                                                                                                                                                                               | BOX CAN BE MOUNTED ON OPPOSITE SIDE BY    |             |                   |                                 |                                                                                                                                                                                                                                                                                                                                                                                                                                                                                                                                                                                                                                                                                                                                                                                                                                                                                                                                                                                                                                                                                                                                                                                                                                                                                                                                                                                                                                                                                                                                                                   |          |          |         |          |                      | <b>45</b>                |
|                                                                                                                                                                                                                               |                                           | E ROTATED   |                   | G FRAME 18<br>TEPS.             |                                                                                                                                                                                                                                                                                                                                                                                                                                                                                                                                                                                                                                                                                                                                                                                                                                                                                                                                                                                                                                                                                                                                                                                                                                                                                                                                                                                                                                                                                                                                                                   |          |          |         |          | F2 MT                | G.                       |
| DASH                                                                                                                                                                                                                          | FR.                                       | С           | В                 | 2F                              | BS                                                                                                                                                                                                                                                                                                                                                                                                                                                                                                                                                                                                                                                                                                                                                                                                                                                                                                                                                                                                                                                                                                                                                                                                                                                                                                                                                                                                                                                                                                                                                                |          |          |         |          |                      |                          |
| 575                                                                                                                                                                                                                           | 182T                                      | 15.19       | 5.50              | 4.50                            | 2.25                                                                                                                                                                                                                                                                                                                                                                                                                                                                                                                                                                                                                                                                                                                                                                                                                                                                                                                                                                                                                                                                                                                                                                                                                                                                                                                                                                                                                                                                                                                                                              |          |          |         |          |                      |                          |
|                                                                                                                                                                                                                               |                                           |             |                   |                                 |                                                                                                                                                                                                                                                                                                                                                                                                                                                                                                                                                                                                                                                                                                                                                                                                                                                                                                                                                                                                                                                                                                                                                                                                                                                                                                                                                                                                                                                                                                                                                                   |          |          |         |          |                      |                          |
| 675                                                                                                                                                                                                                           | 184T                                      | 16.19       | 6.50              | 5.50                            | 2.75                                                                                                                                                                                                                                                                                                                                                                                                                                                                                                                                                                                                                                                                                                                                                                                                                                                                                                                                                                                                                                                                                                                                                                                                                                                                                                                                                                                                                                                                                                                                                              |          |          |         |          |                      |                          |
| 1-15-1800                                                                                                                                                                                                                     | 184T                                      | 17.44       | 7.75              | 5.50                            | 3.38                                                                                                                                                                                                                                                                                                                                                                                                                                                                                                                                                                                                                                                                                                                                                                                                                                                                                                                                                                                                                                                                                                                                                                                                                                                                                                                                                                                                                                                                                                                                                              |          |          |         |          |                      | 425                      |
|                                                                                                                                                                                                                               |                                           | M, WAS 5.00 |                   |                                 | TF 01/31/2                                                                                                                                                                                                                                                                                                                                                                                                                                                                                                                                                                                                                                                                                                                                                                                                                                                                                                                                                                                                                                                                                                                                                                                                                                                                                                                                                                                                                                                                                                                                                        | 2011 EMH |          |         |          |                      | DRAWN RM 01-08-1993      |
|                                                                                                                                                                                                                               | WN IN AUTO                                |             |                   |                                 | TAT 06-29-                                                                                                                                                                                                                                                                                                                                                                                                                                                                                                                                                                                                                                                                                                                                                                                                                                                                                                                                                                                                                                                                                                                                                                                                                                                                                                                                                                                                                                                                                                                                                        |          | DEC.     | INCHES  | 11 ((C   |                      | CHK ML 01-13-1993        |
|                                                                                                                                                                                                                               |                                           |             |                   |                                 |                                                                                                                                                                                                                                                                                                                                                                                                                                                                                                                                                                                                                                                                                                                                                                                                                                                                                                                                                                                                                                                                                                                                                                                                                                                                                                                                                                                                                                                                                                                                                                   |          | .x       | ±.1     |          | <u>l'él éct</u> f    | APPD GK 01-13-1993       |
| 11         UPDATED MOUNTING HOLE NOTE         CN         26000-581         DRS         01-02-2002           10         ADDED         182         FR. MAY HAV NOTE         CN         26000-581         MRB         07-02-1998 |                                           |             |                   |                                 | 1998                                                                                                                                                                                                                                                                                                                                                                                                                                                                                                                                                                                                                                                                                                                                                                                                                                                                                                                                                                                                                                                                                                                                                                                                                                                                                                                                                                                                                                                                                                                                                              | .xx      | ±.03     | TITLE O | UTLINE   | SCALE 1=4            |                          |
| 9 ADDED                                                                                                                                                                                                                       |                                           |             |                   |                                 |                                                                                                                                                                                                                                                                                                                                                                                                                                                                                                                                                                                                                                                                                                                                                                                                                                                                                                                                                                                                                                                                                                                                                                                                                                                                                                                                                                                                                                                                                                                                                                   | 1998     | .xxx     | ±.005   |          | FR. – BB – TS – TEFC | REF                      |
| 8 ADDED                                                                                                                                                                                                                       | 8 ADDED NEMA "O" DIMENSION MRB 09-12-1996 |             |                   |                                 |                                                                                                                                                                                                                                                                                                                                                                                                                                                                                                                                                                                                                                                                                                                                                                                                                                                                                                                                                                                                                                                                                                                                                                                                                                                                                                                                                                                                                                                                                                                                                                   |          | .xxxx    | ±.0005  | MAT'L.   |                      | FMF                      |
| NO.                                                                                                                                                                                                                           |                                           | REVISION    | N                 |                                 | BY & DA                                                                                                                                                                                                                                                                                                                                                                                                                                                                                                                                                                                                                                                                                                                                                                                                                                                                                                                                                                                                                                                                                                                                                                                                                                                                                                                                                                                                                                                                                                                                                           | те снк   | ANG      | ±7'30"  | FINISH   |                      | PREV                     |
|                                                                                                                                                                                                                               |                                           |             |                   | AND MUST NOT B<br>AND INVENTION |                                                                                                                                                                                                                                                                                                                                                                                                                                                                                                                                                                                                                                                                                                                                                                                                                                                                                                                                                                                                                                                                                                                                                                                                                                                                                                                                                                                                                                                                                                                                                                   |          |          |         | CAD FILE | 3300001              | DRAWING NO. PAGE OF REV. |
|                                                                                                                                                                                                                               | S AN ELECTRON                             |             |                   | - DO NOT SCALE                  |                                                                                                                                                                                                                                                                                                                                                                                                                                                                                                                                                                                                                                                                                                                                                                                                                                                                                                                                                                                                                                                                                                                                                                                                                                                                                                                                                                                                                                                                                                                                                                   | DIST     | LB       |         |          | A                    | SS63661 13               |
| ,51/2011 2.11.                                                                                                                                                                                                                |                                           |             |                   |                                 |                                                                                                                                                                                                                                                                                                                                                                                                                                                                                                                                                                                                                                                                                                                                                                                                                                                                                                                                                                                                                                                                                                                                                                                                                                                                                                                                                                                                                                                                                                                                                                   |          |          |         |          | 3 of 6               |                          |