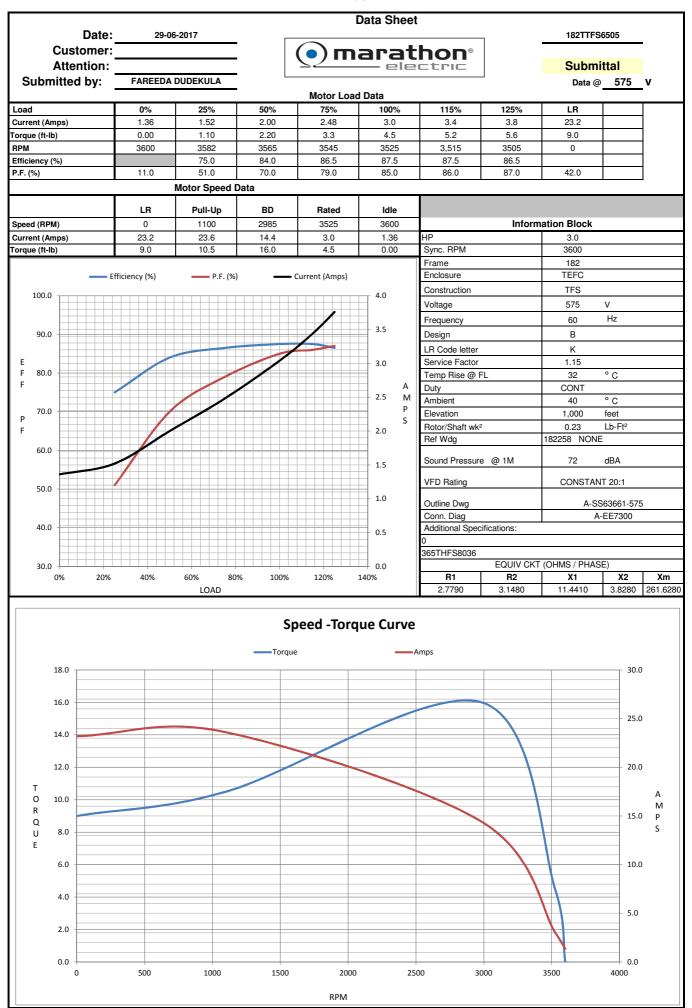

#### **CERTIFICATION DATA SHEET**

| Model#:        | 182TTFS6505 AB | WINDING#: | 182258 NONE 5 |
|----------------|----------------|-----------|---------------|
| CONN. DIAGRAM: | A-EE7300       | ASSEMBLY: | F1/F2 CAPABLE |
| OUTLINE:       | A-SS63661-575  |           |               |

### TYPICAL MOTOR PERFORMANCE DATA

| НР                     |          | ĸw        | SYNC.     | RPM         | F.L.      | . RPM            | FRAM                          | ΛE      | ENG     | CLOSUR          | E KV         | A CO         | DE    | DESIGN              |
|------------------------|----------|-----------|-----------|-------------|-----------|------------------|-------------------------------|---------|---------|-----------------|--------------|--------------|-------|---------------------|
| 3                      |          | 2.24      | 360       | 0           | 3         | 525              | 182                           | Г       |         | TEFC            |              | к            |       | В                   |
| РН                     | Hz       | vo        | LTS       | FL AMPS     | STA       | ART TYPE         | DUTY                          |         | INSL    |                 | S.F          | 4            | АМВ°С | ELEVATION           |
| 3                      | 60       | 5         | 75        | 3.1         |           | INE OR<br>VERTER | CONTINU<br>S                  | OU      | F3      |                 | 1.15         |              | 40    | 3300                |
| FULL LOAD EF           | FF: 87.5 | 3/4 LOAD  | EFF: 86.5 | 1/2 L       | OAD E     | EFF: 84          | GT                            | D. EFF  | F ELEC  |                 | EC. TYPE     | NO LOAD AMPS |       | D LOAD AMPS         |
| FULL LOAD I            | PF: 85   | 3/4 LOA   | D PF: 79  | 1/2 L       | OAD I     | PF: 70           | 85.5 SQ C                     |         | SQ CA   | GE INV RA       | TED          |              | 1.4   |                     |
| F.L. TO                | RQUE     | LOC       | KED ROTO  | OR AMPS     | ]         | L.R. TC          | . TORQUE B.D. TORQUE F.L. RIS |         |         | L. RISE°C       |              |              |       |                     |
| 4.5 LB                 | B-FT     |           | 23.2      |             |           | 9 LB-FT 200      |                               |         | 10      | 16 LB-FT 356 35 |              | 35           |       |                     |
| SOUND PRESS<br>@ 3 FT. | URE      | SOUND POW | ER R      | OTOR WK     | <u>^2</u> | MAX.             | WK^2                          | SAFE    | E STALL | TIME            | STAF<br>/HOI | -            | A     | PPROX. MOTOR<br>WGT |
| 72 dBA                 |          | 82 dBA    | 0         | .23 LB-FT^2 | 2         | 4 LB-            | FT^2                          | 15 SEC. |         |                 | 2            |              |       | 85 LBS.             |