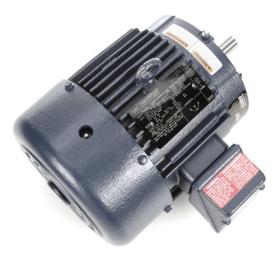

# **PRODUCT INFORMATION PACKET**

Model No: 182TTFS6505 Catalog No: E392 3 HP Severe Duty Motor, 3 phase, 3600 RPM, 575 V, 182T Frame, TEFC Severe Duty Motors

Regal and Marathon are trademarks of Regal Rexnord Corporation or one of its affiliated companies. ©2021 Regal Rexnord Corporation, All Rights Reserved. MC017097E

marathon<sup>®</sup>

Motors

Product Information Packet: Model No: 182TTFS6505, Catalog No:E392 3 HP Severe Duty Motor, 3 phase, 3600 RPM, 575 V, 182T Frame, TEFC