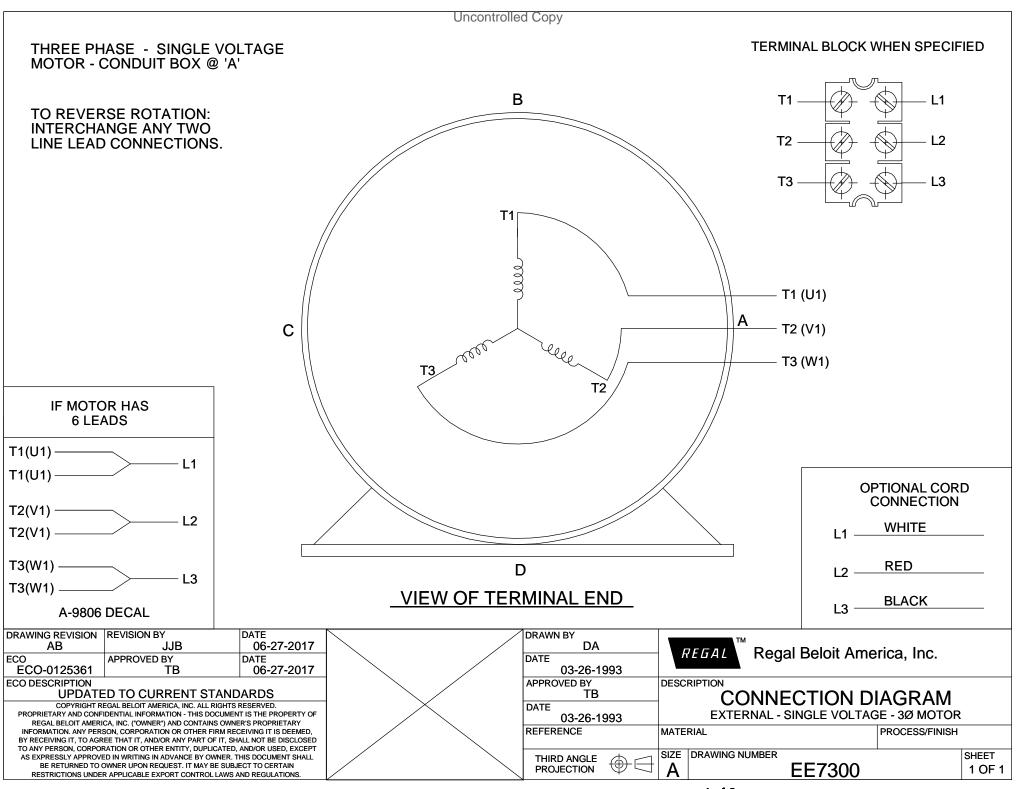

### **Technical Specifications**

| Electrical Type       | Squirrel Cage Inverter Rated | Starting Method       | Line Or Inverter |
|-----------------------|------------------------------|-----------------------|------------------|
| Poles                 | 2                            | Rotation              | Reversible       |
| Resistance Main       | 3.56 Ohms                    | Mounting              | Rigid Base       |
| Motor Orientation     | Horizontal                   | Drive End Bearing     | Ball             |
| Opp Drive End Bearing | Ball                         | Frame Material        | Cast Iron        |
| Shaft Type            | т                            | Overall Length        | 15.19 in         |
| Frame Length          | 5.75 in                      | Shaft Diameter        | 1.125 in         |
| Shaft Extension       | 2.78 in                      | Assembly/Box Mounting | F1/F2 Capable    |
| Outline Drawing       | A-SS63661-575                | Connection Drawing    | A-EE7300         |

#### **CERTIFICATION DATA SHEET**

| Model#:        | 182TTFS6505 AB | WINDING#: | 182258 NONE 5 |
|----------------|----------------|-----------|---------------|
| CONN. DIAGRAM: | A-EE7300       | ASSEMBLY: | F1/F2 CAPABLE |
| OUTLINE:       | A-SS63661-575  |           |               |