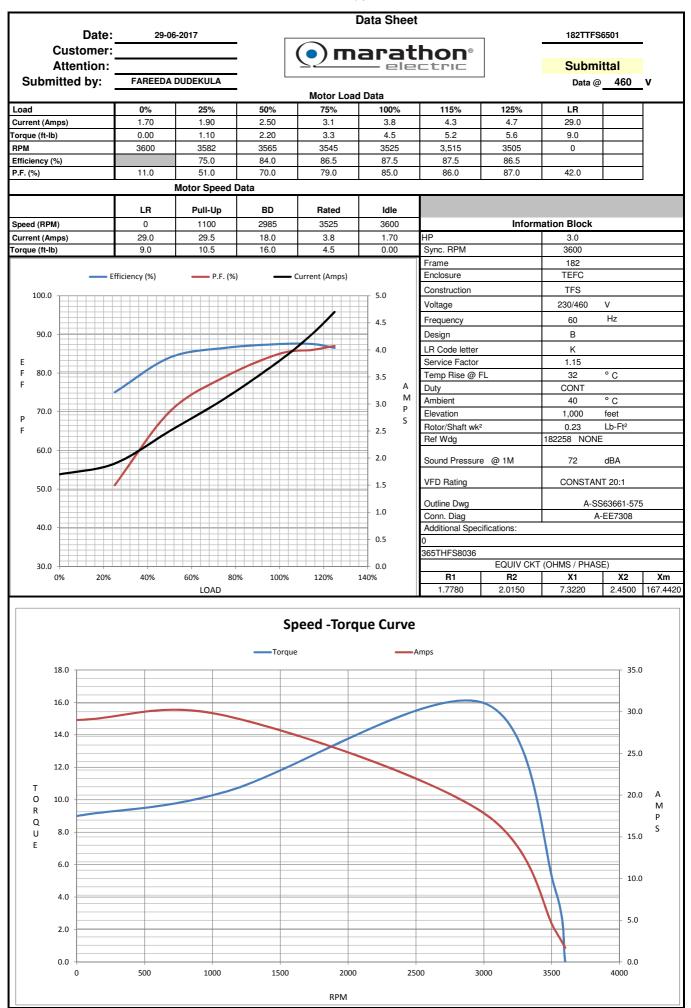

### Nameplate Specifications

| Output HP              | 3 Нр           | Output KW                  | 2.2 kW                      |
|------------------------|----------------|----------------------------|-----------------------------|
| Frequency              | 60 Hz          | Voltage                    | 230/460 V                   |
| Current                | 7.6/3.8 A      | Speed                      | 3525 rpm                    |
| Service Factor         | 1.15           | Phase                      | 3                           |
| Efficiency             | 87.5 %         | Power Factor               | 85                          |
| Duty                   | Continuous     | Insulation Class           | F                           |
| Design Code            | В              | KVA Code                   | К                           |
| Frame                  | 182T           | Enclosure                  | Totally Enclosed Fan Cooled |
| Thermal Protection     | No Protection  | Ambient Temperature        | 40 °C                       |
| Drive End Bearing Size | 6206           | Opp Drive End Bearing Size | 6205                        |
| UL                     | Recognized     | CSA                        | Y                           |
| CE                     | Υ              | IP Code                    | 54                          |
| Hazardous Location     | DIVISION 2 T2B | Number of Speeds           | 1                           |

## **Technical Specifications**

| Electrical Type       | Squirrel Cage Inverter Rated | Starting Method       | Line Or Inverter |
|-----------------------|------------------------------|-----------------------|------------------|
| Poles                 | 2                            | Rotation              | Reversible       |
| Resistance Main       | 3.56 Ohms                    | Mounting              | Rigid Base       |
| Motor Orientation     | Horizontal                   | Drive End Bearing     | Ball             |
| Opp Drive End Bearing | Ball                         | Frame Material        | Cast Iron        |
| Shaft Type            | Т                            | Overall Length        | 15.19 in         |
| Frame Length          | 5.75 in                      | Shaft Diameter        | 1.125 in         |
| Shaft Extension       | 2.78 in                      | Assembly/Box Mounting | F1/F2 CAPABLE    |
| Inverter Load         | CONSTANT 20:1                |                       |                  |
| Connection Drawing    | A-EE7308                     | Outline Drawing       | A-SS63661-575    |

#### **CERTIFICATION DATA SHEET**

| Model#:        | 182TTFS6501 AU | WINDING#: | 182258 NONE 6 |
|----------------|----------------|-----------|---------------|
| CONN. DIAGRAM: | A-EE7308       | ASSEMBLY: | F1/F2 CAPABLE |
| OUTLINE:       | A-SS63661-575  |           |               |

#### TYPICAL MOTOR PERFORMANCE DATA

| HP                     |          | ĸw      | SY         | NC. RI     | РМ        | F.L            | RPM      | FRAM         | ΛE                  | EN           | CLOSU       | RE        | KVA            | COL      | DE          | DESIGN             |  |           |  |           |  |      |  |         |  |  |   |  |  |         |
|------------------------|----------|---------|------------|------------|-----------|----------------|----------|--------------|---------------------|--------------|-------------|-----------|----------------|----------|-------------|--------------------|--|-----------|--|-----------|--|------|--|---------|--|--|---|--|--|---------|
| 3                      |          | 2.24    |            | 3600       |           | 3              | 3525     | 182          | 182T TEFC           |              | К           |           |                | В        |             |                    |  |           |  |           |  |      |  |         |  |  |   |  |  |         |
| РН                     | Hz       | :       | VOLTS      | FL         | AMPS      | ST             | ART TYPE | DUTY         |                     | INSL         |             | S.I       | F              | A        | MB°C        | ELEVATION          |  |           |  |           |  |      |  |         |  |  |   |  |  |         |
| 3                      | 60       |         | 230/460    | 7          | 7.6/3.8   |                | INE OR   | CONTINU<br>S | OU                  | F3           |             | 1.1       | 5              |          | 40          | 3300               |  |           |  |           |  |      |  |         |  |  |   |  |  |         |
| FULL LOAD E            | FF: 87.5 | 3/4 LC  | DAD EFF: 8 | 6.5        | 1/2 LO    | 2 LOAD EFF: 84 |          | GTD. EFF     |                     | FF           | ELEC. TYPE  |           | TYPE           | NO L     |             | LOAD AMPS          |  |           |  |           |  |      |  |         |  |  |   |  |  |         |
| FULL LOAD              | PF: 85   | 3/4 I   | LOAD PF: 7 | <b>'</b> 9 | 1/2 LC    | DAD            | PF: 70   | 8            | 85.5 SQ CAGE INV RA |              | NV RAT      | ED        | D 3.4/1.7      |          |             |                    |  |           |  |           |  |      |  |         |  |  |   |  |  |         |
| F.L. TO                | RQUE     |         | LOCKED R   | OTOR       | AMPS      |                | L.R. TC  | TORQUE       |                     | B            | B.D. TORQUE |           |                |          | F.L. RISE°C |                    |  |           |  |           |  |      |  |         |  |  |   |  |  |         |
| 4.5 LE                 | 3-FT     |         | 58         | / 29       |           | 9 LB-F         |          | 9 LB-FT 200  |                     | 16 LB-FT 356 |             |           | 35             |          |             |                    |  |           |  |           |  |      |  |         |  |  |   |  |  |         |
| SOUND PRESS<br>@ 3 FT. | URE      | SOUND P | OWER       | RO         | TOR WK^   | 2              | MAX.     | WK^2         | SA                  | FE STALL     | TIME        |           | START<br>/HOUF | -        | AP          | PROX. MOTOR<br>WGT |  |           |  |           |  |      |  |         |  |  |   |  |  |         |
| 72 dBA                 |          | 82 dE   | ВА         | 0.2        | 3 LB-FT^2 | 2 4 LB-        |          | T^2 4 LB-    |                     | T^2 4 LB-    |             | T^2 4 LB- |                | ~2 4 LB- |             | ~2 4 LB-           |  | Г^2 4 LB- |  | T^2 4 LB- |  | FT^2 |  | 15 SEC. |  |  | 2 |  |  | 85 LBS. |