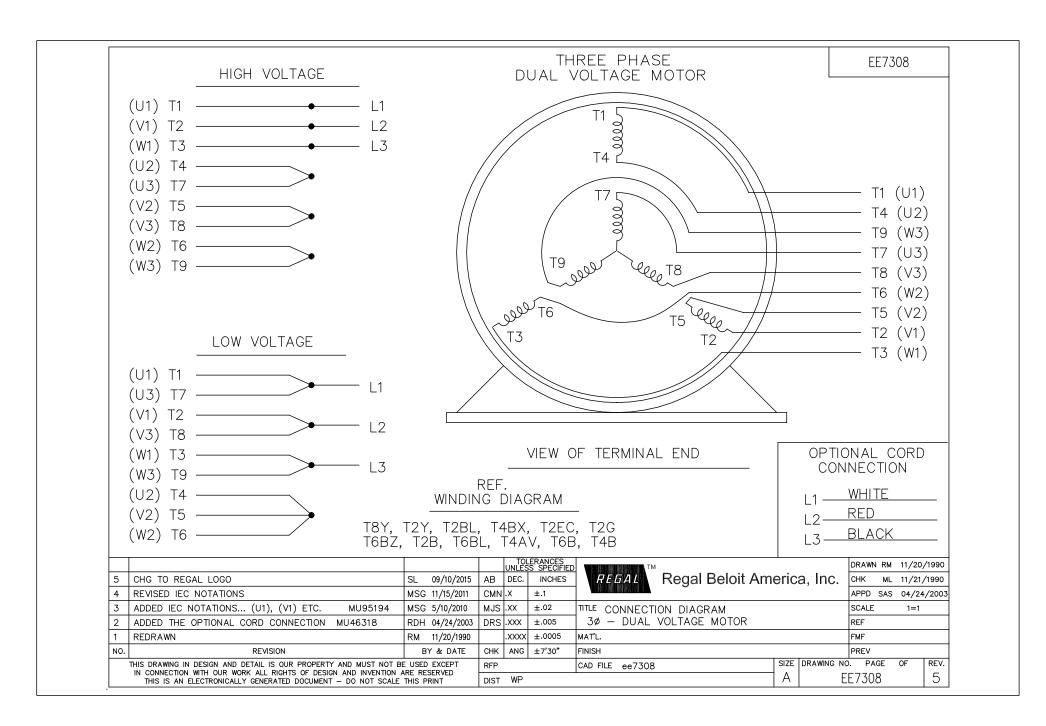

## **Technical Specifications**

| Electrical Type       | Squirrel Cage Inverter Rated | Starting Method       | Line Or Inverter |
|-----------------------|------------------------------|-----------------------|------------------|
| Poles                 | 2                            | Rotation              | Reversible       |
| Resistance Main       | 3.56 Ohms                    | Mounting              | Rigid Base       |
| Motor Orientation     | Horizontal                   | Drive End Bearing     | Ball             |
| Opp Drive End Bearing | Ball                         | Frame Material        | Cast Iron        |
| Shaft Type            | Т                            | Overall Length        | 15.19 in         |
| Frame Length          | 5.75 in                      | Shaft Diameter        | 1.125 in         |
| Shaft Extension       | 2.78 in                      | Assembly/Box Mounting | F1/F2 CAPABLE    |
| Inverter Load         | CONSTANT 20:1                |                       |                  |
| Connection Drawing    | A-EE7308                     | Outline Drawing       | A-SS63661-575    |

#### **CERTIFICATION DATA SHEET**

| Model#:        | 182TTFS6501 AU | WINDING#: | 182258 NONE 6 |
|----------------|----------------|-----------|---------------|
| CONN. DIAGRAM: | A-EE7308       | ASSEMBLY: | F1/F2 CAPABLE |
| OUTLINE:       | A-SS63661-575  |           |               |