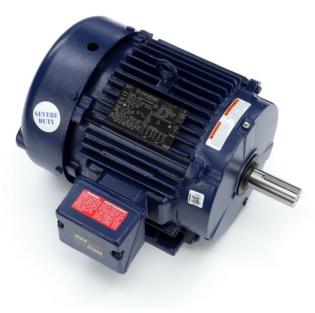

# **PRODUCT INFORMATION PACKET**

Model No: 182TTFS6501 Catalog No: E390 XRI®-SD Severe Duty Motor, 3 HP, 3 Ph, 60 Hz, 230/460 V, 3600 RPM, 182T Frame, TEFC

Regal and Marathon are trademarks of Regal Rexnord Corporation or one of its affiliated companies. ©2022 Regal Rexnord Corporation, All Rights Reserved. MC017097E

Product Information Packet: Model No: 182TTFS6501, Catalog No:E390 XRI®-SD Severe Duty Motor, 3 HP, 3 Ph, 60 Hz, 230/460 V, 3600 RPM, 182T Frame, TEFC