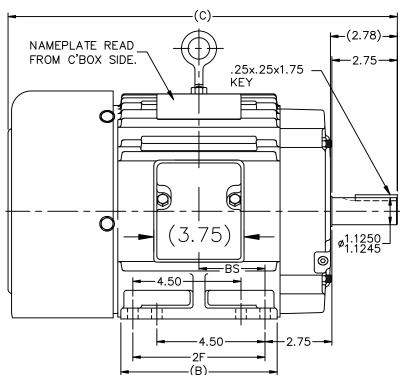

## **Technical Specifications**

| Electrical Type       | Squirrel Cage Inverter Rated | Starting Method       | Line Or Inverter |
|-----------------------|------------------------------|-----------------------|------------------|
| Poles                 | 2                            | Rotation              | Reversible       |
| Resistance Main       | 3.56 Ohms                    | Mounting              | Rigid Base       |
| Motor Orientation     | Horizontal                   | Drive End Bearing     | Ball             |
| Opp Drive End Bearing | Ball                         | Frame Material        | Cast Iron        |
| Shaft Type            | Т                            | Overall Length        | 15.19 in         |
| Frame Length          | 5.75 in                      | Shaft Diameter        | 1.125 in         |
| Shaft Extension       | 2.78 in                      | Assembly/Box Mounting | F1/F2 CAPABLE    |
| Inverter Load         | CONSTANT 20:1                |                       |                  |
| Connection Drawing    | A-EE7308                     | Outline Drawing       | A-SS63661-575    |

This is an uncontrolled document once printed or downloaded and is subject to change without notice. Date Created: 11/28/2022

|                 |                                                                                                                                                                                                                                        |             |             |             |            |        |                  |                                             |          | (17.01)                                                                                                    | . L            |                                                                                                                                                                                                                                                                                                                                                                                                                                                                                                                                                                                                                                                                                                                                                                                                                                                                                                                                                                                                                                                                                                                                                                                                                                                                                                                                                                                                                                                                                                                                                                                                                                                                                                                                                                                                                                                                                                                                                                                                                                                                                                                               |               |
|-----------------|----------------------------------------------------------------------------------------------------------------------------------------------------------------------------------------------------------------------------------------|-------------|-------------|-------------|------------|--------|------------------|---------------------------------------------|----------|------------------------------------------------------------------------------------------------------------|----------------|-------------------------------------------------------------------------------------------------------------------------------------------------------------------------------------------------------------------------------------------------------------------------------------------------------------------------------------------------------------------------------------------------------------------------------------------------------------------------------------------------------------------------------------------------------------------------------------------------------------------------------------------------------------------------------------------------------------------------------------------------------------------------------------------------------------------------------------------------------------------------------------------------------------------------------------------------------------------------------------------------------------------------------------------------------------------------------------------------------------------------------------------------------------------------------------------------------------------------------------------------------------------------------------------------------------------------------------------------------------------------------------------------------------------------------------------------------------------------------------------------------------------------------------------------------------------------------------------------------------------------------------------------------------------------------------------------------------------------------------------------------------------------------------------------------------------------------------------------------------------------------------------------------------------------------------------------------------------------------------------------------------------------------------------------------------------------------------------------------------------------------|---------------|
|                 |                                                                                                                                                                                                                                        |             | (-)         |             |            |        |                  | 4                                           |          | , ,                                                                                                        |                |                                                                                                                                                                                                                                                                                                                                                                                                                                                                                                                                                                                                                                                                                                                                                                                                                                                                                                                                                                                                                                                                                                                                                                                                                                                                                                                                                                                                                                                                                                                                                                                                                                                                                                                                                                                                                                                                                                                                                                                                                                                                                                                               |               |
| B               |                                                                                                                                                                                                                                        | SIDE.       | - + .50<br> |             | BY         |        | g<br>L<br>M      | 2.12<br>2.12<br>2.12<br>3/4 NPT<br>HOLE<br> |          | (13.01)<br>(Ø9.76)<br>(8.01)<br>(6.47)<br>(2.6)<br>(8.01)<br>(2.6)<br>(3.75)<br>(1.56)<br>(1.56)<br>(8.88) |                | (12.07)                                                                                                                                                                                                                                                                                                                                                                                                                                                                                                                                                                                                                                                                                                                                                                                                                                                                                                                                                                                                                                                                                                                                                                                                                                                                                                                                                                                                                                                                                                                                                                                                                                                                                                                                                                                                                                                                                                                                                                                                                                                                                                                       |               |
| B               | OX CAN BI                                                                                                                                                                                                                              | E ROTATED   | IN 90° ST   | TEPS.       |            |        |                  |                                             |          | F2 N<br>⊕                                                                                                  | ИТG.           | ]                                                                                                                                                                                                                                                                                                                                                                                                                                                                                                                                                                                                                                                                                                                                                                                                                                                                                                                                                                                                                                                                                                                                                                                                                                                                                                                                                                                                                                                                                                                                                                                                                                                                                                                                                                                                                                                                                                                                                                                                                                                                                                                             |               |
| DASH            | FR.                                                                                                                                                                                                                                    | С           | В           | 2F          | BS         |        |                  |                                             |          |                                                                                                            | Statute -      | THE REAL PROPERTY AND A DECIMAL PROPERTY AND |               |
| 575             | 182T                                                                                                                                                                                                                                   | 15.19       | 5.50        | 4.50        | 2.25       |        |                  |                                             |          |                                                                                                            |                | ) A A A                                                                                                                                                                                                                                                                                                                                                                                                                                                                                                                                                                                                                                                                                                                                                                                                                                                                                                                                                                                                                                                                                                                                                                                                                                                                                                                                                                                                                                                                                                                                                                                                                                                                                                                                                                                                                                                                                                                                                                                                                                                                                                                       |               |
|                 |                                                                                                                                                                                                                                        |             |             |             |            |        |                  |                                             |          |                                                                                                            |                | \$ <del>}</del> ₩₩₩                                                                                                                                                                                                                                                                                                                                                                                                                                                                                                                                                                                                                                                                                                                                                                                                                                                                                                                                                                                                                                                                                                                                                                                                                                                                                                                                                                                                                                                                                                                                                                                                                                                                                                                                                                                                                                                                                                                                                                                                                                                                                                           |               |
| 675             | 184T                                                                                                                                                                                                                                   | 16.19       | 6.50        | 5.50        | 2.75       |        |                  |                                             |          |                                                                                                            |                |                                                                                                                                                                                                                                                                                                                                                                                                                                                                                                                                                                                                                                                                                                                                                                                                                                                                                                                                                                                                                                                                                                                                                                                                                                                                                                                                                                                                                                                                                                                                                                                                                                                                                                                                                                                                                                                                                                                                                                                                                                                                                                                               | 1 W           |
| 0-15-1800       | 184T                                                                                                                                                                                                                                   | 17.44       | 7.75        | 5.50        | 3.38       |        |                  |                                             |          |                                                                                                            |                |                                                                                                                                                                                                                                                                                                                                                                                                                                                                                                                                                                                                                                                                                                                                                                                                                                                                                                                                                                                                                                                                                                                                                                                                                                                                                                                                                                                                                                                                                                                                                                                                                                                                                                                                                                                                                                                                                                                                                                                                                                                                                                                               |               |
|                 |                                                                                                                                                                                                                                        | M, WAS 5.00 |             |             | TF 01/31/2 | 2011 E | мн <sub>UN</sub> | TOLERANCES                                  |          |                                                                                                            |                | DRAWN RM                                                                                                                                                                                                                                                                                                                                                                                                                                                                                                                                                                                                                                                                                                                                                                                                                                                                                                                                                                                                                                                                                                                                                                                                                                                                                                                                                                                                                                                                                                                                                                                                                                                                                                                                                                                                                                                                                                                                                                                                                                                                                                                      | 01-08-1993    |
|                 | WN IN AUTOO                                                                                                                                                                                                                            |             |             |             | TAT 06-29- |        |                  |                                             |          |                                                                                                            |                |                                                                                                                                                                                                                                                                                                                                                                                                                                                                                                                                                                                                                                                                                                                                                                                                                                                                                                                                                                                                                                                                                                                                                                                                                                                                                                                                                                                                                                                                                                                                                                                                                                                                                                                                                                                                                                                                                                                                                                                                                                                                                                                               | 01–13–1993    |
|                 |                                                                                                                                                                                                                                        | G HOLE NOTE |             | 6000-581    | DRS 01-02- |        |                  | ±.1                                         |          | 1elect                                                                                                     |                | APPD GK                                                                                                                                                                                                                                                                                                                                                                                                                                                                                                                                                                                                                                                                                                                                                                                                                                                                                                                                                                                                                                                                                                                                                                                                                                                                                                                                                                                                                                                                                                                                                                                                                                                                                                                                                                                                                                                                                                                                                                                                                                                                                                                       | 01–13–1993    |
|                 |                                                                                                                                                                                                                                        | Y HAV NOT   | re c        | N 26000-581 |            |        | .xx              |                                             |          |                                                                                                            |                | SCALE                                                                                                                                                                                                                                                                                                                                                                                                                                                                                                                                                                                                                                                                                                                                                                                                                                                                                                                                                                                                                                                                                                                                                                                                                                                                                                                                                                                                                                                                                                                                                                                                                                                                                                                                                                                                                                                                                                                                                                                                                                                                                                                         | 1=4           |
|                 | 4 MOUNTING                                                                                                                                                                                                                             |             |             |             | MJD 06-09- |        |                  |                                             |          | FR. – BB – TS – TEFC                                                                                       |                | REF                                                                                                                                                                                                                                                                                                                                                                                                                                                                                                                                                                                                                                                                                                                                                                                                                                                                                                                                                                                                                                                                                                                                                                                                                                                                                                                                                                                                                                                                                                                                                                                                                                                                                                                                                                                                                                                                                                                                                                                                                                                                                                                           |               |
|                 | NEMA "O" [                                                                                                                                                                                                                             |             |             |             | MRB 09-12- |        | .xx              |                                             | MAT'L.   |                                                                                                            |                | FMF                                                                                                                                                                                                                                                                                                                                                                                                                                                                                                                                                                                                                                                                                                                                                                                                                                                                                                                                                                                                                                                                                                                                                                                                                                                                                                                                                                                                                                                                                                                                                                                                                                                                                                                                                                                                                                                                                                                                                                                                                                                                                                                           |               |
| NO.             |                                                                                                                                                                                                                                        |             |             |             |            |        | HK AN            | NG ±7'30"                                   | FINISH   |                                                                                                            |                |                                                                                                                                                                                                                                                                                                                                                                                                                                                                                                                                                                                                                                                                                                                                                                                                                                                                                                                                                                                                                                                                                                                                                                                                                                                                                                                                                                                                                                                                                                                                                                                                                                                                                                                                                                                                                                                                                                                                                                                                                                                                                                                               |               |
| IN CONN         | THIS DRAWING IN DESIGN AND DETAIL IS OUR PROPERTY AND MUST NOT BE USED EXCEPT<br>IN CONNECTION WITH OUR WORK ALL RIGHTS OF DESIGN AND INVENTION ARE RESERVED<br>THIS IS AN ELECTRONICALLY GENERATED DOCUMENT - DO NOT SCALE THIS PRINT |             |             |             |            |        |                  | 3                                           | CAD FILE | ss63661                                                                                                    | SIZE DRAWING N | SS63661                                                                                                                                                                                                                                                                                                                                                                                                                                                                                                                                                                                                                                                                                                                                                                                                                                                                                                                                                                                                                                                                                                                                                                                                                                                                                                                                                                                                                                                                                                                                                                                                                                                                                                                                                                                                                                                                                                                                                                                                                                                                                                                       | of rev.<br>13 |
| 1/31/2011 2:11: |                                                                                                                                                                                                                                        |             |             | Se her cont |            |        | ist Li           |                                             |          | 4 of 7                                                                                                     |                |                                                                                                                                                                                                                                                                                                                                                                                                                                                                                                                                                                                                                                                                                                                                                                                                                                                                                                                                                                                                                                                                                                                                                                                                                                                                                                                                                                                                                                                                                                                                                                                                                                                                                                                                                                                                                                                                                                                                                                                                                                                                                                                               |               |

SS63661

Uncontrolled Copy