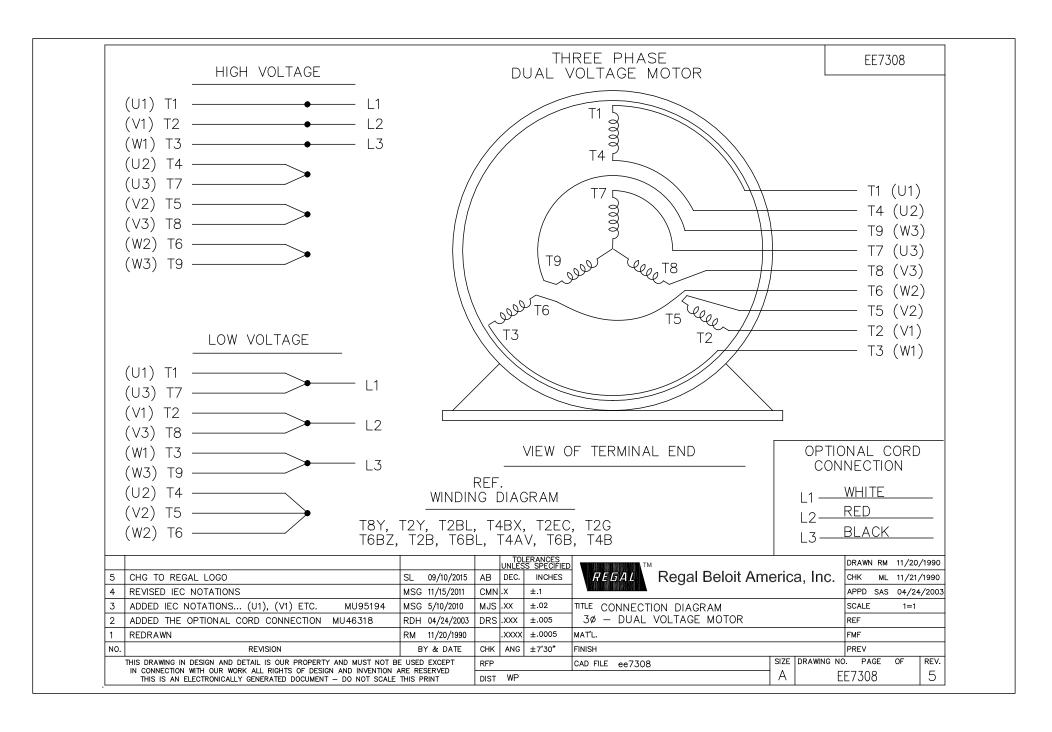

## **Technical Specifications**

| Electrical Type       | Squirrel Cage Induction Run | Starting Method       | Across The Line |
|-----------------------|-----------------------------|-----------------------|-----------------|
| Poles                 | 4                           | Rotation              | Reversible      |
| Resistance Main       | 4.65 Ohms                   | Mounting              | Rigid Base      |
| Motor Orientation     | Horizontal                  | Drive End Bearing     | Ball            |
| Opp Drive End Bearing | Ball                        | Frame Material        | Cast Iron       |
| Shaft Type            | Т                           | Overall Length        | 15.19 in        |
| Frame Length          | 5.75 in                     | Shaft Diameter        | 1.125 in        |
| Shaft Extension       | 2.78 in                     | Assembly/Box Mounting | F1/F2 CAPABLE   |
| Connection Drawing    | A-EE7308                    | Outline Drawing       | A-SS63661-575   |