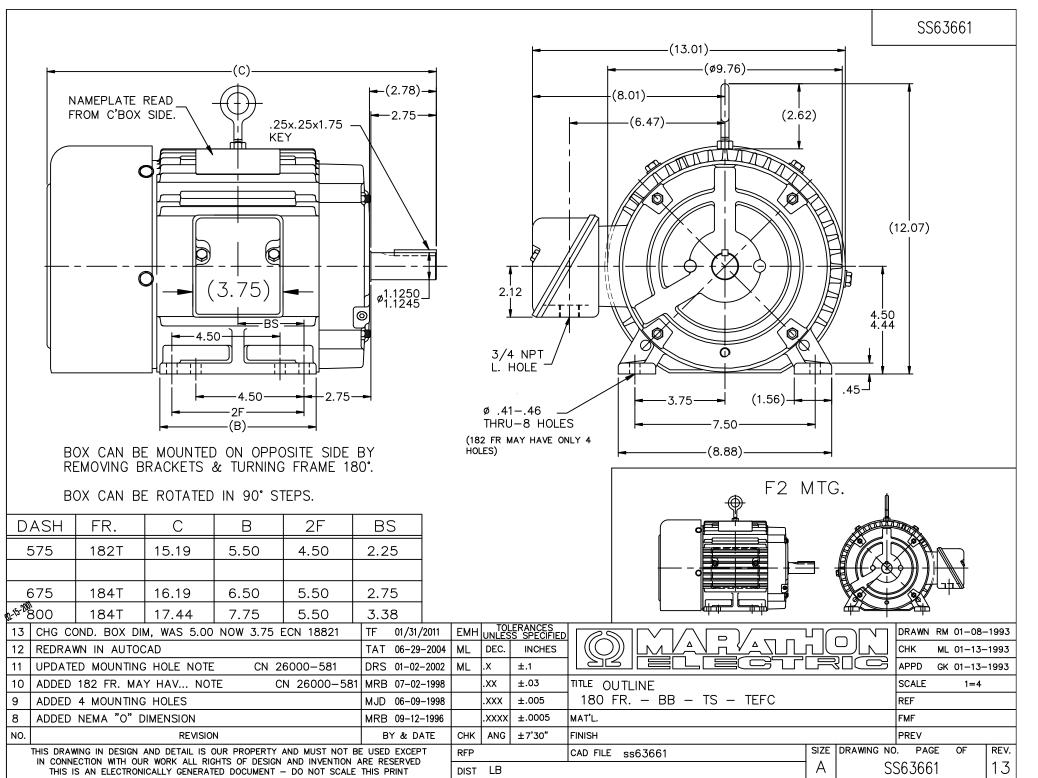

## **Technical Specifications**

| Electrical Type       | Squirrel Cage Induction Run | Starting Method       | Across The Line |
|-----------------------|-----------------------------|-----------------------|-----------------|
| Poles                 | 4                           | Rotation              | Reversible      |
| Resistance Main       | 4.65 Ohms                   | Mounting              | Rigid Base      |
| Motor Orientation     | Horizontal                  | Drive End Bearing     | Ball            |
| Opp Drive End Bearing | Ball                        | Frame Material        | Cast Iron       |
| Shaft Type            | Т                           | Overall Length        | 15.19 in        |
| Frame Length          | 5.75 in                     | Shaft Diameter        | 1.125 in        |
| Shaft Extension       | 2.78 in                     | Assembly/Box Mounting | F1/F2 CAPABLE   |
| Connection Drawing    | A-EE7308                    | Outline Drawing       | A-SS63661-575   |