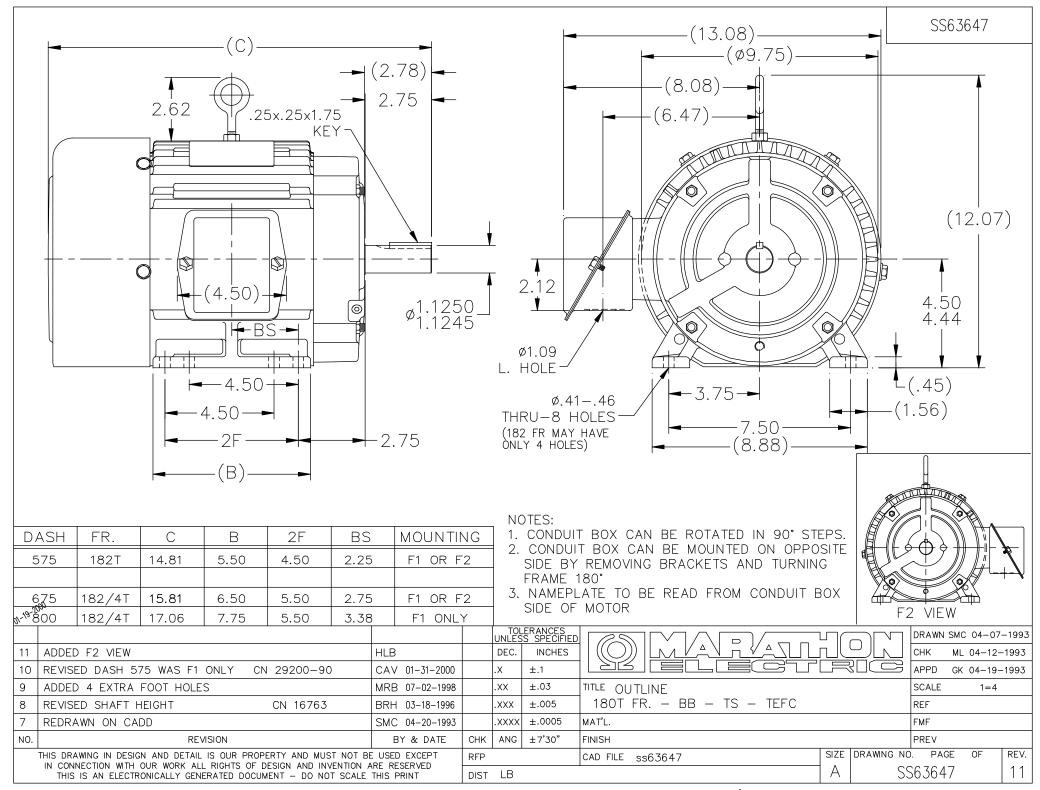

## **Technical Specifications**

| Squirrel Cage Induction Run | Starting Method                              | Across The Line                                                                                                                                     |
|-----------------------------|----------------------------------------------|-----------------------------------------------------------------------------------------------------------------------------------------------------|
| 2                           | Rotation                                     | Reversible                                                                                                                                          |
| 3.9 Ohms                    | Mounting                                     | Rigid Base                                                                                                                                          |
| Horizontal                  | Drive End Bearing                            | Ball                                                                                                                                                |
| Ball                        | Frame Material                               | Cast Iron                                                                                                                                           |
| Т                           | Overall Length                               | 14.81 in                                                                                                                                            |
| 5.75 in                     | Shaft Diameter                               | 1.125 in                                                                                                                                            |
| 2.78 in                     | Assembly/Box Mounting                        | F1/F2 CAPABLE                                                                                                                                       |
| A-SS63647-575               | Connection Drawing                           | A-EE7300                                                                                                                                            |
|                             | 2 3.9 Ohms Horizontal Ball T 5.75 in 2.78 in | 2 Rotation 3.9 Ohms Mounting Horizontal Drive End Bearing Ball Frame Material T Overall Length 5.75 in Shaft Diameter 2.78 in Assembly/Box Mounting |