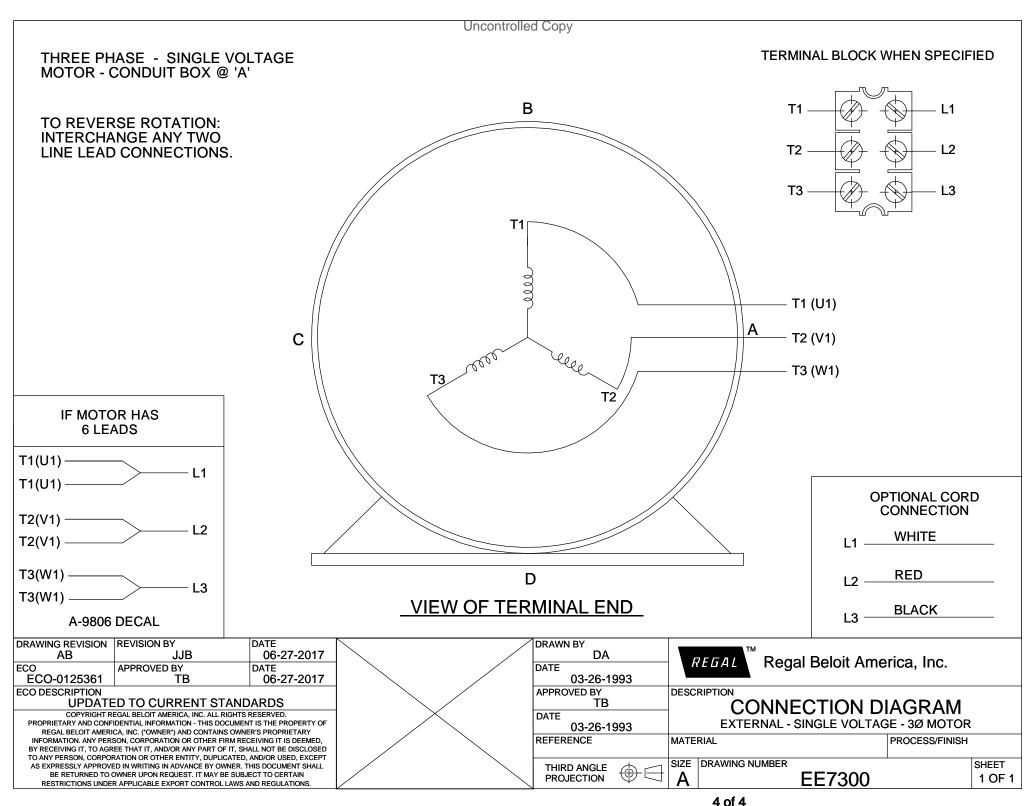

## **Technical Specifications**

| Squirrel Cage Induction Run | Starting Method                              | Across The Line                                                                                                                                     |
|-----------------------------|----------------------------------------------|-----------------------------------------------------------------------------------------------------------------------------------------------------|
| 2                           | Rotation                                     | Reversible                                                                                                                                          |
| 3.9 Ohms                    | Mounting                                     | Rigid Base                                                                                                                                          |
| Horizontal                  | Drive End Bearing                            | Ball                                                                                                                                                |
| Ball                        | Frame Material                               | Cast Iron                                                                                                                                           |
| Т                           | Overall Length                               | 14.81 in                                                                                                                                            |
| 5.75 in                     | Shaft Diameter                               | 1.125 in                                                                                                                                            |
| 2.78 in                     | Assembly/Box Mounting                        | F1/F2 CAPABLE                                                                                                                                       |
| A-SS63647-575               | Connection Drawing                           | A-EE7300                                                                                                                                            |
|                             | 2 3.9 Ohms Horizontal Ball T 5.75 in 2.78 in | 2 Rotation 3.9 Ohms Mounting Horizontal Drive End Bearing Ball Frame Material T Overall Length 5.75 in Shaft Diameter 2.78 in Assembly/Box Mounting |