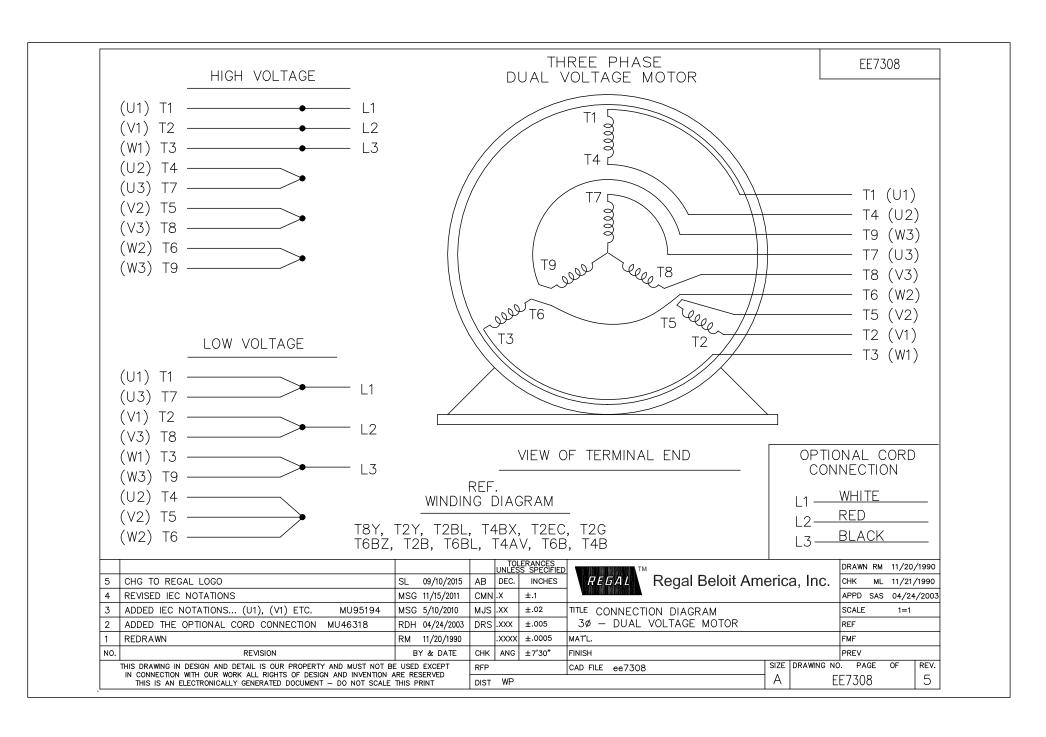

## **Technical Specifications**

| Electrical Type       | Squirrel Cage Induction Run | Starting Method       | Across The Line |
|-----------------------|-----------------------------|-----------------------|-----------------|
| Poles                 | 4                           | Rotation              | Reversible      |
| Resistance Main       | 3.76 Ohms                   | Mounting              | Rigid Base      |
| Motor Orientation     | Horizontal                  | Drive End Bearing     | Ball            |
| Opp Drive End Bearing | Ball                        | Frame Material        | Rolled Steel    |
| Shaft Type            | Т                           | Overall Length        | 16.19 in        |
| Frame Length          | 6.25 in                     | Shaft Diameter        | 1.125 in        |
| Shaft Extension       | 2.75 in                     | Assembly/Box Mounting | F3              |
| Connection Drawing    | A-EE7308                    | Outline Drawing       | A-SS68901-625   |