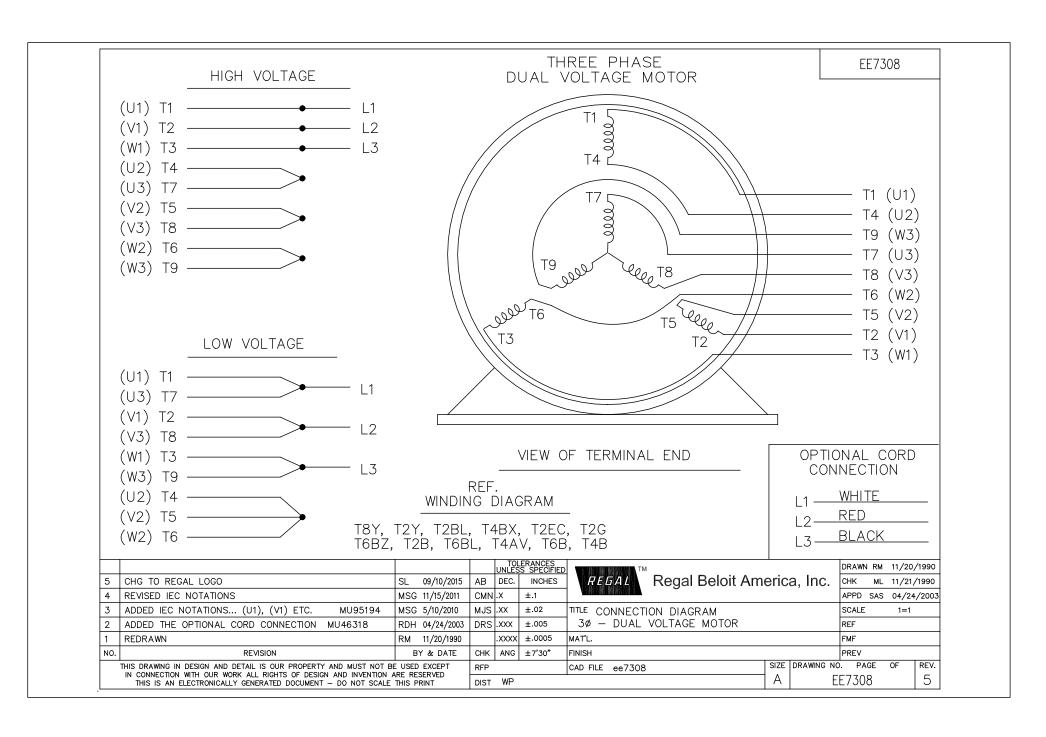

## **Technical Specifications**

| Electrical Type       | Squirrel Cage Induction Run | Starting Method       | Across The Line |
|-----------------------|-----------------------------|-----------------------|-----------------|
| Poles                 | 2                           | Rotation              | Reversible      |
| Resistance Main       | 3.56 Ohms                   | Mounting              | Rigid Base      |
| Motor Orientation     | Horizontal                  | Drive End Bearing     | Ball            |
| Opp Drive End Bearing | Ball                        | Frame Material        | Rolled Steel    |
| Shaft Type            | Т                           | Overall Length        | 15.69 in        |
| Frame Length          | 5.75 in                     | Shaft Diameter        | 1.125 in        |
| Shaft Extension       | 2.75 in                     | Assembly/Box Mounting | F3              |
| Outline Drawing       | A-SS68901-575               | Connection Drawing    | A-EE7308        |