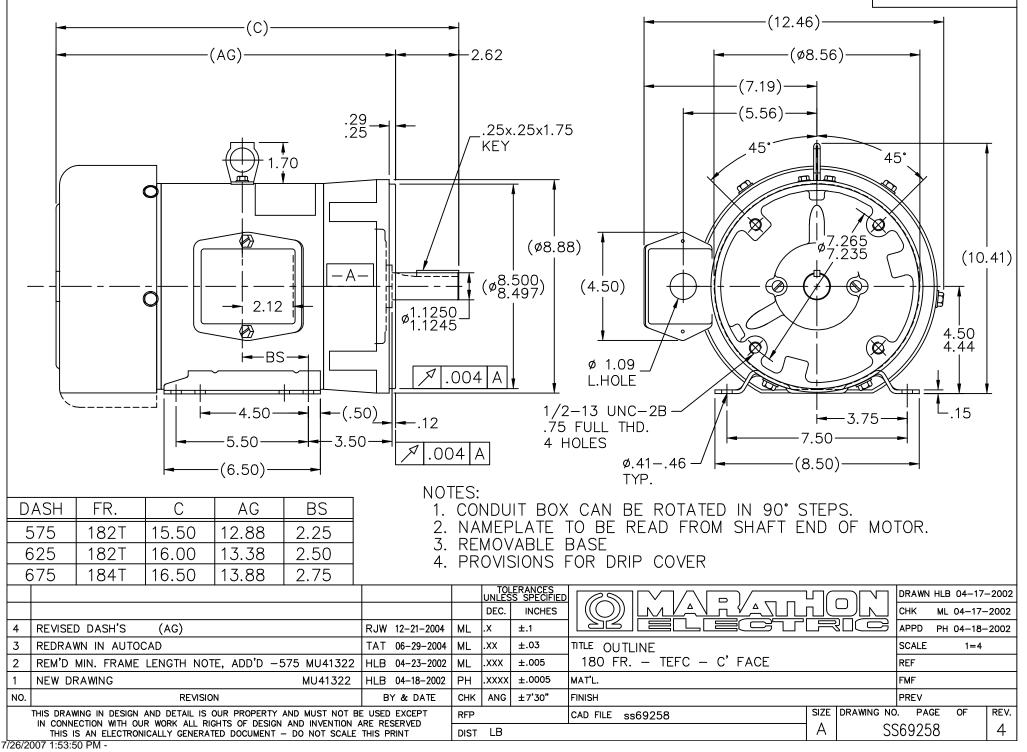

## **Technical Specifications**

| Electrical Type       | Squirrel Cage Induction Run | Starting Method       | Across The Line |
|-----------------------|-----------------------------|-----------------------|-----------------|
| Poles                 | 4                           | Rotation              | Reversible      |
| Resistance Main       | 4.65 Ohms                   | Mounting              | Bolt-on Base    |
| Motor Orientation     | Horizontal Or Shaft Down    | Drive End Bearing     | Ball            |
| Opp Drive End Bearing | Ball                        | Frame Material        | Rolled Steel    |
| Shaft Type            | т                           | Overall Length        | 15.50 in        |
| Frame Length          | 5.75 in                     | Shaft Diameter        | 1.125 in        |
| Shaft Extension       | 2.75 in                     | Assembly/Box Mounting | F1/F2 CAPABLE   |
| Outline Drawing       | A-SS69258-575               | Connection Drawing    | A-EE7300        |