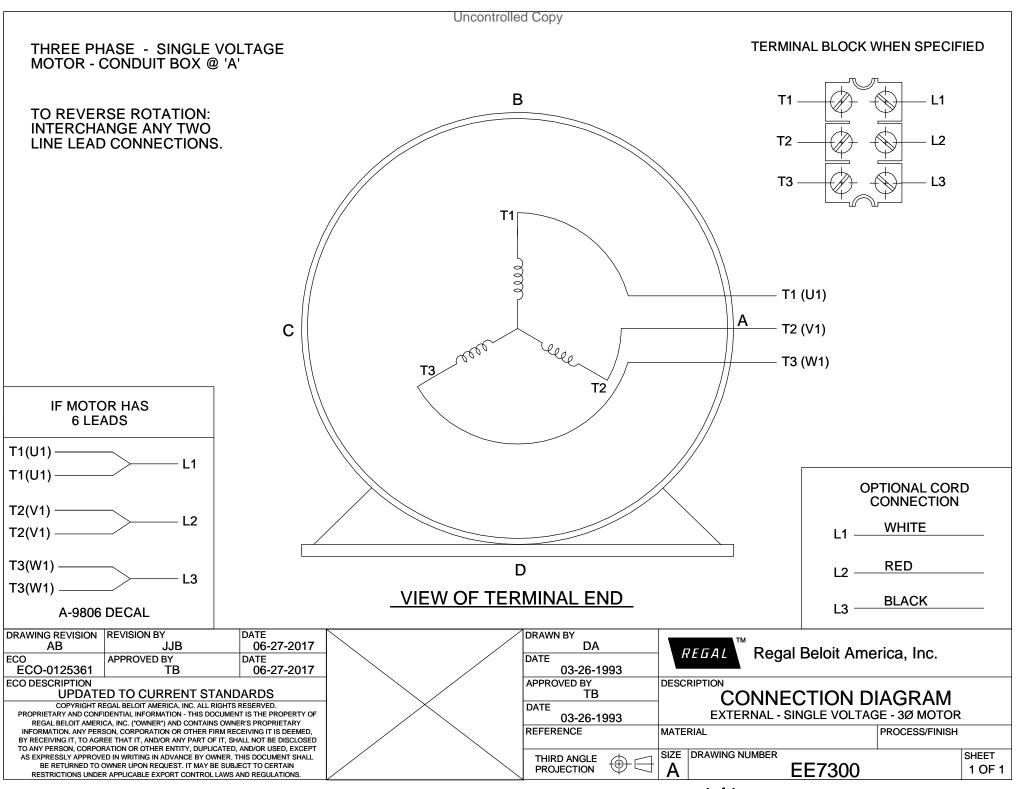

## **Technical Specifications**

| Electrical Type       | Squirrel Cage Induction Run | Starting Method       | Across The Line |
|-----------------------|-----------------------------|-----------------------|-----------------|
| Poles                 | 4                           | Rotation              | Reversible      |
| Resistance Main       | 4.65 Ohms                   | Mounting              | Bolt-on Base    |
| Motor Orientation     | Horizontal Or Shaft Down    | Drive End Bearing     | Ball            |
| Opp Drive End Bearing | Ball                        | Frame Material        | Rolled Steel    |
| Shaft Type            | т                           | Overall Length        | 15.50 in        |
| Frame Length          | 5.75 in                     | Shaft Diameter        | 1.125 in        |
| Shaft Extension       | 2.75 in                     | Assembly/Box Mounting | F1/F2 CAPABLE   |
| Outline Drawing       | A-SS69258-575               | Connection Drawing    | A-EE7300        |