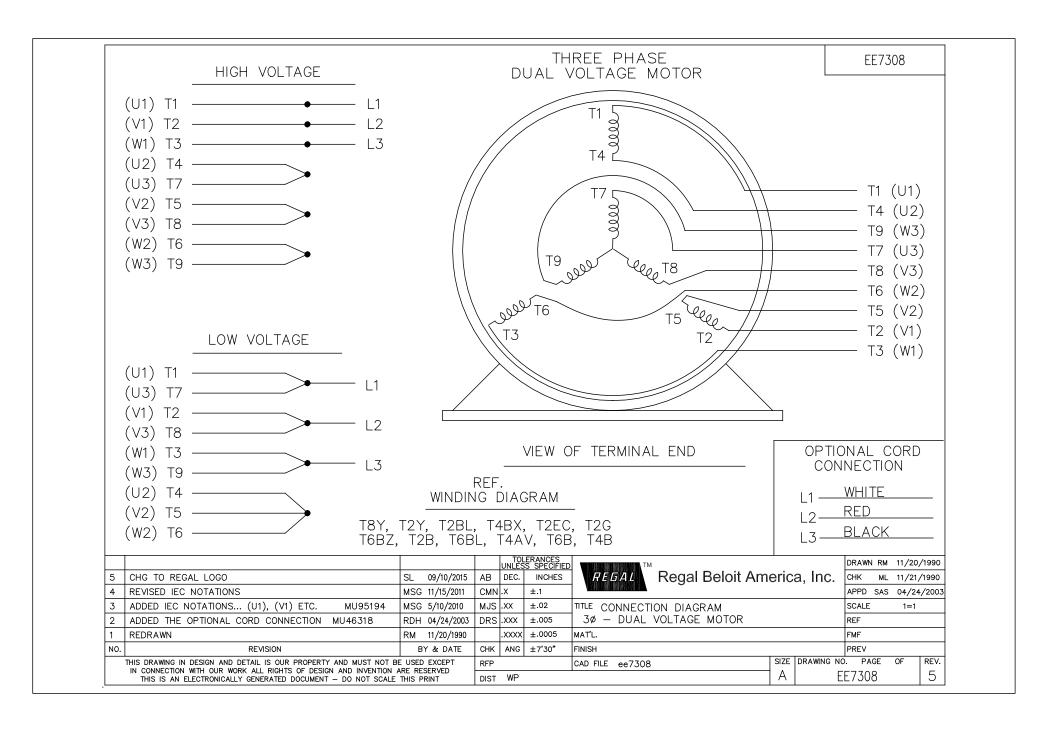

## **Technical Specifications**

| Electrical Type       | Squirrel Cage Induction Run | Starting Method       | Across The Line |
|-----------------------|-----------------------------|-----------------------|-----------------|
| Poles                 | 4                           | Rotation              | Reversible      |
| Resistance Main       | 4.65 Ohms                   | Mounting              | Rigid Base      |
| Motor Orientation     | Horizontal                  | Drive End Bearing     | Ball            |
| Opp Drive End Bearing | Ball                        | Frame Material        | Rolled Steel    |
| Shaft Type            | JM                          | Overall Length        | 18.35 in        |
| Frame Length          | 6.75 in                     | Shaft Diameter        | 0.875 in        |
| Shaft Extension       | 4.28 in                     | Assembly/Box Mounting | F1/F2 CAPABLE   |
| Connection Drawing    | A-EE7308                    | Outline Drawing       | A-SS65647-675   |