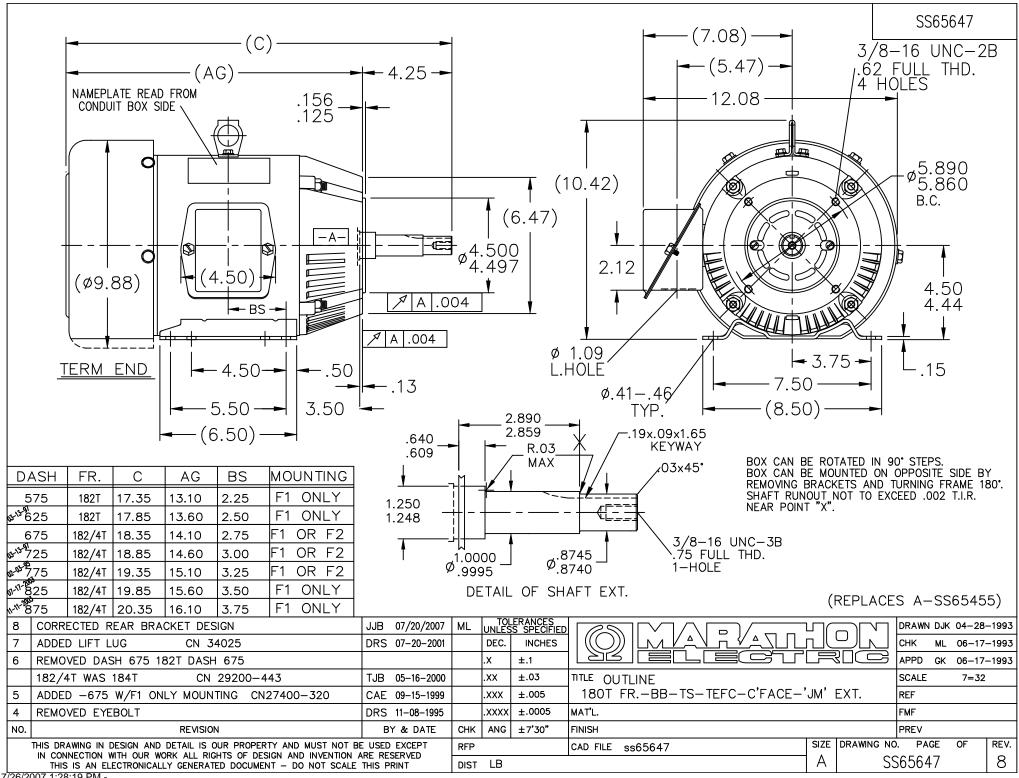

## **Technical Specifications**

| Electrical Type       | Squirrel Cage Induction Run | Starting Method       | Across The Line |
|-----------------------|-----------------------------|-----------------------|-----------------|
| Poles                 | 4                           | Rotation              | Reversible      |
| Resistance Main       | 4.65 Ohms                   | Mounting              | Rigid Base      |
| Motor Orientation     | Horizontal                  | Drive End Bearing     | Ball            |
| Opp Drive End Bearing | Ball                        | Frame Material        | Rolled Steel    |
| Shaft Type            | JM                          | Overall Length        | 18.35 in        |
| Frame Length          | 6.75 in                     | Shaft Diameter        | 0.875 in        |
| Shaft Extension       | 4.28 in                     | Assembly/Box Mounting | F1/F2 CAPABLE   |
| Connection Drawing    | A-EE7308                    | Outline Drawing       | A-SS65647-675   |