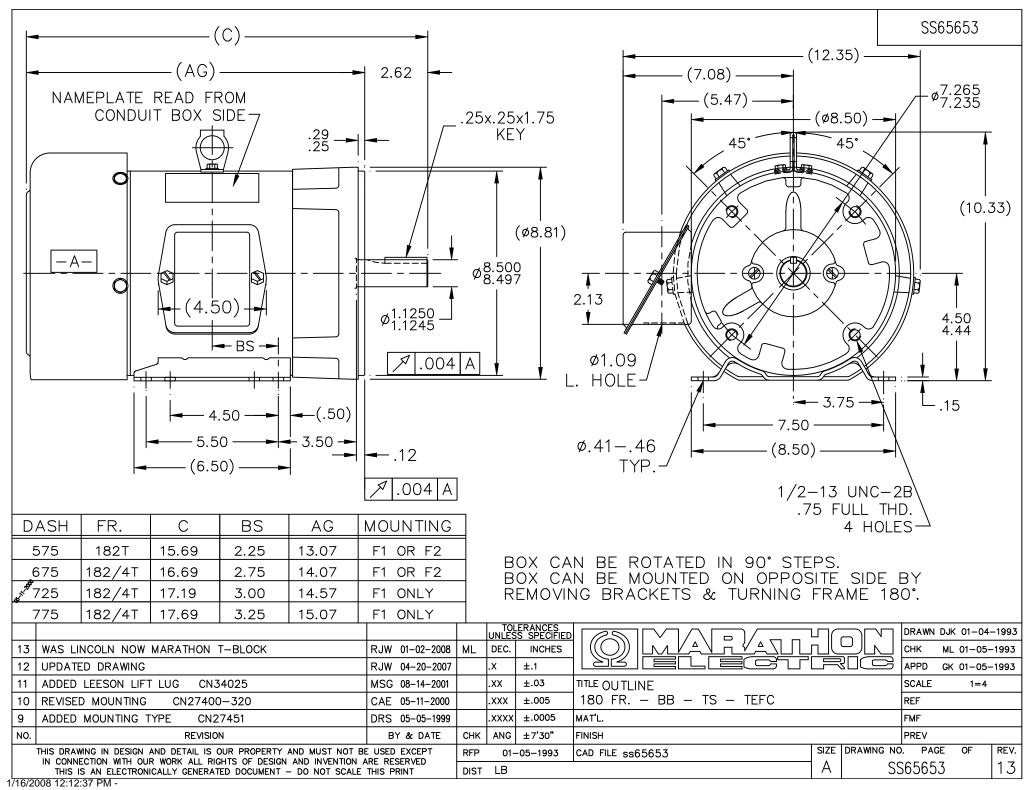

## **Technical Specifications**

| Electrical Type       | Squirrel Cage Induction Run | Starting Method       | Across The Line |
|-----------------------|-----------------------------|-----------------------|-----------------|
| Poles                 | 2                           | Rotation              | Reversible      |
| Resistance Main       | 3.57 Ohms                   | Mounting              | Rigid Base      |
| Motor Orientation     | Horizontal                  | Drive End Bearing     | Ball            |
| Opp Drive End Bearing | Ball                        | Frame Material        | Rolled Steel    |
| Shaft Type            | Т                           | Overall Length        | 15.69 in        |
| Frame Length          | 5.75 in                     | Shaft Diameter        | 1.125 in        |
| Shaft Extension       | 2.75 in                     | Assembly/Box Mounting | F1/F2 Capable   |
| Connection Drawing    | A-EE7300                    | Outline Drawing       | A-SS65653-575   |