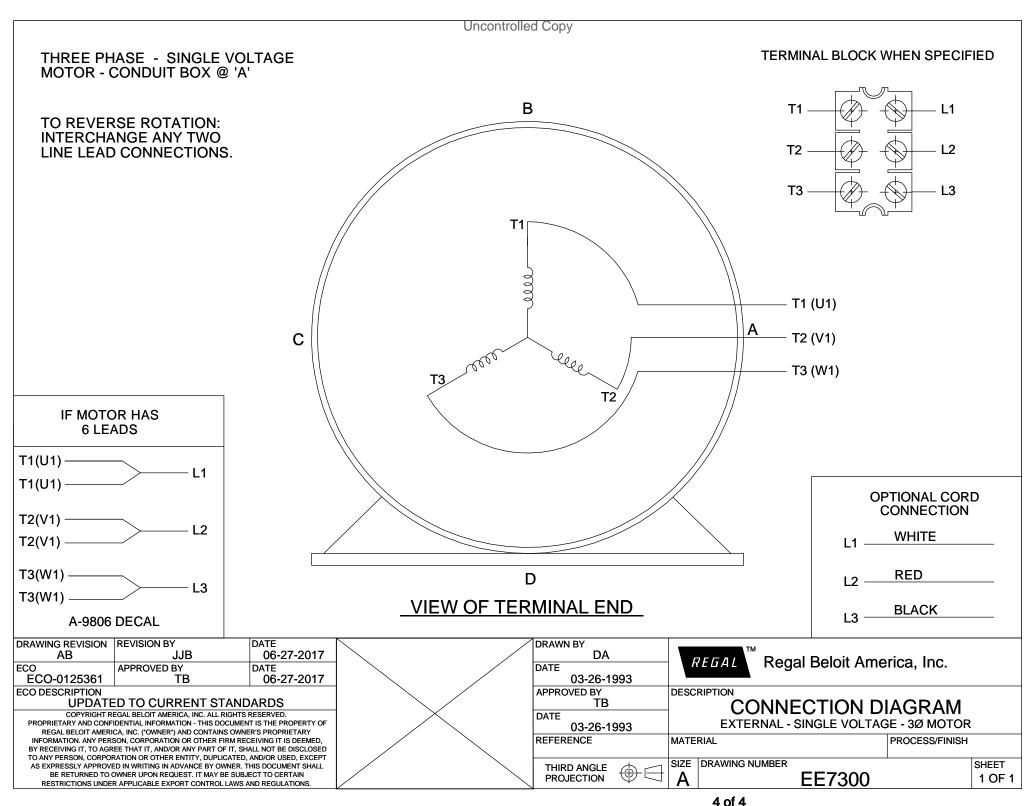

## **Technical Specifications**

| Electrical Type       | Squirrel Cage Induction Run | Starting Method       | Across The Line |
|-----------------------|-----------------------------|-----------------------|-----------------|
| Poles                 | 2                           | Rotation              | Reversible      |
| Resistance Main       | 3.57 Ohms                   | Mounting              | Rigid Base      |
| Motor Orientation     | Horizontal                  | Drive End Bearing     | Ball            |
| Opp Drive End Bearing | Ball                        | Frame Material        | Rolled Steel    |
| Shaft Type            | Т                           | Overall Length        | 15.69 in        |
| Frame Length          | 5.75 in                     | Shaft Diameter        | 1.125 in        |
| Shaft Extension       | 2.75 in                     | Assembly/Box Mounting | F1/F2 Capable   |
| Connection Drawing    | A-EE7300                    | Outline Drawing       | A-SS65653-575   |