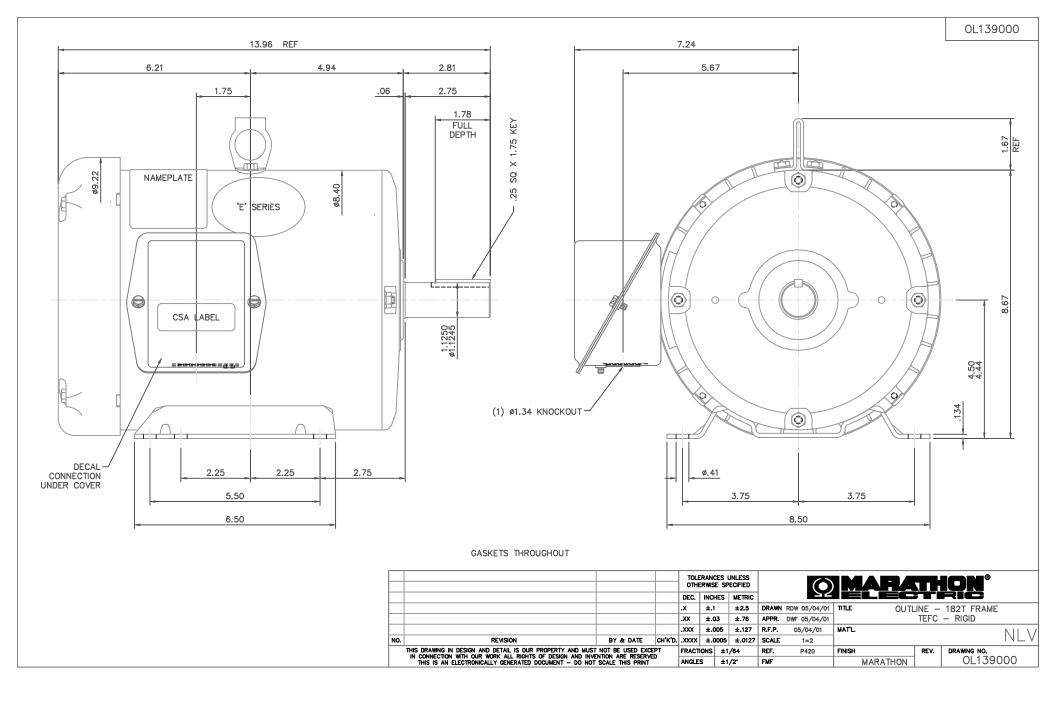

## **Technical Specifications**

| Electrical Type       | Squirrel Cage Induction Run | Starting Method    | Across The Line |
|-----------------------|-----------------------------|--------------------|-----------------|
| Poles                 | 4                           | Rotation           | Reversible      |
| Resistance Main       | 3.8 Ohms                    | Mounting           | Rigid Base      |
| Motor Orientation     | Horizontal                  | Drive End Bearing  | Ball            |
| Opp Drive End Bearing | Ball                        | Frame Material     | Rolled Steel    |
| Shaft Type            | Т                           | Overall Length     | 13.96 in        |
| Shaft Diameter        | 1.125 in                    | Shaft Extension    | 2.75 in         |
| Assembly/Box Mounting | F1 Only                     |                    |                 |
| Outline Drawing       | OL139000                    | Connection Drawing | NONE            |