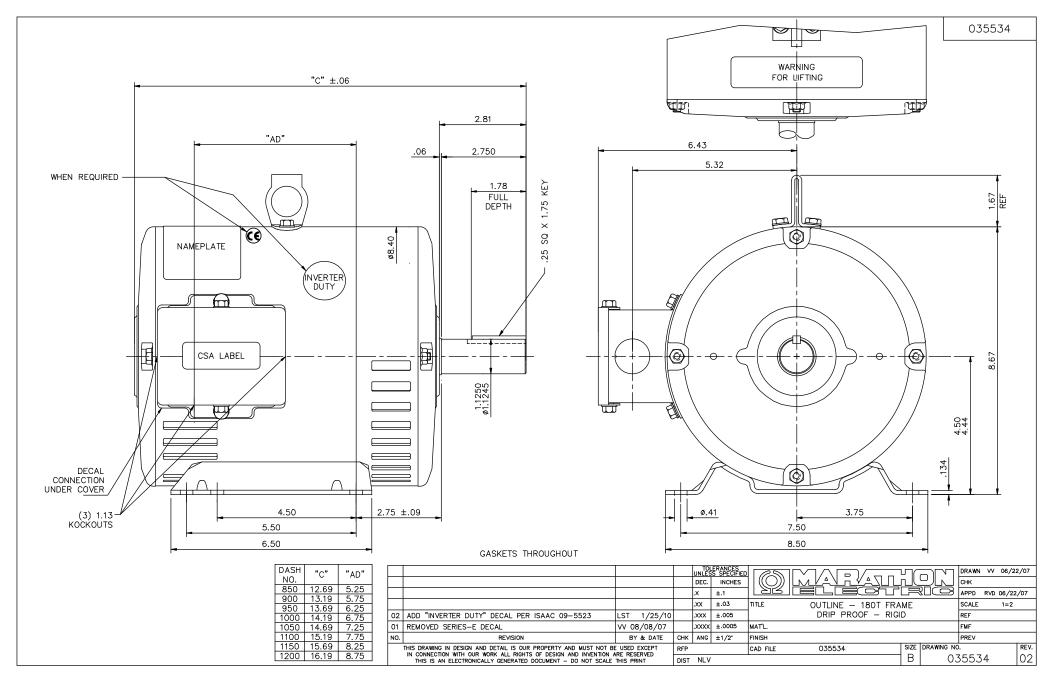

## **Technical Specifications**

| Electrical Type       | Squirrel Cage Induction Run | Starting Method       | Across The Line |
|-----------------------|-----------------------------|-----------------------|-----------------|
| Poles                 | 4                           | Rotation              | Reversible      |
| Resistance Main       | 4.85 Ohms                   | Mounting              | Rigid Base      |
| Motor Orientation     | Horizontal                  | Drive End Bearing     | Ball            |
| Opp Drive End Bearing | Ball                        | Frame Material        | Rolled Steel    |
| Shaft Type            | т                           | Overall Length        | 12.69 in        |
| Frame Length          | 8.50 in                     | Shaft Diameter        | 1.125 in        |
| Shaft Extension       | 2.75 in                     | Assembly/Box Mounting | F1 ONLY         |
| Connection Drawing    | 005102.01ME                 | Outline Drawing       | 035534-850      |