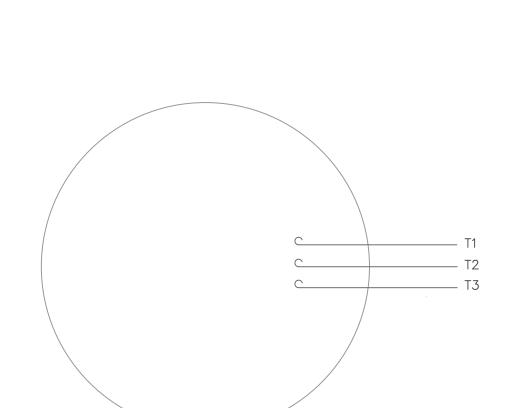

This is an uncontrolled document once printed or downloaded and is subject to change without notice. Date Created:10/12/2021

VIEW FROM OUTSIDE OF MOTOR AT SWITCH END.

| FOR FOUR CONDUCTOR CORD ( ) |             |               |               |         |  |  |  |
|-----------------------------|-------------|---------------|---------------|---------|--|--|--|
| CORD                        | L1<br>(RED) | L2<br>(WHITE) | L3<br>(BLACK) | (GREEN) |  |  |  |
| MOTOR                       | T1          | T2            | ТЗ            | GROUND  |  |  |  |