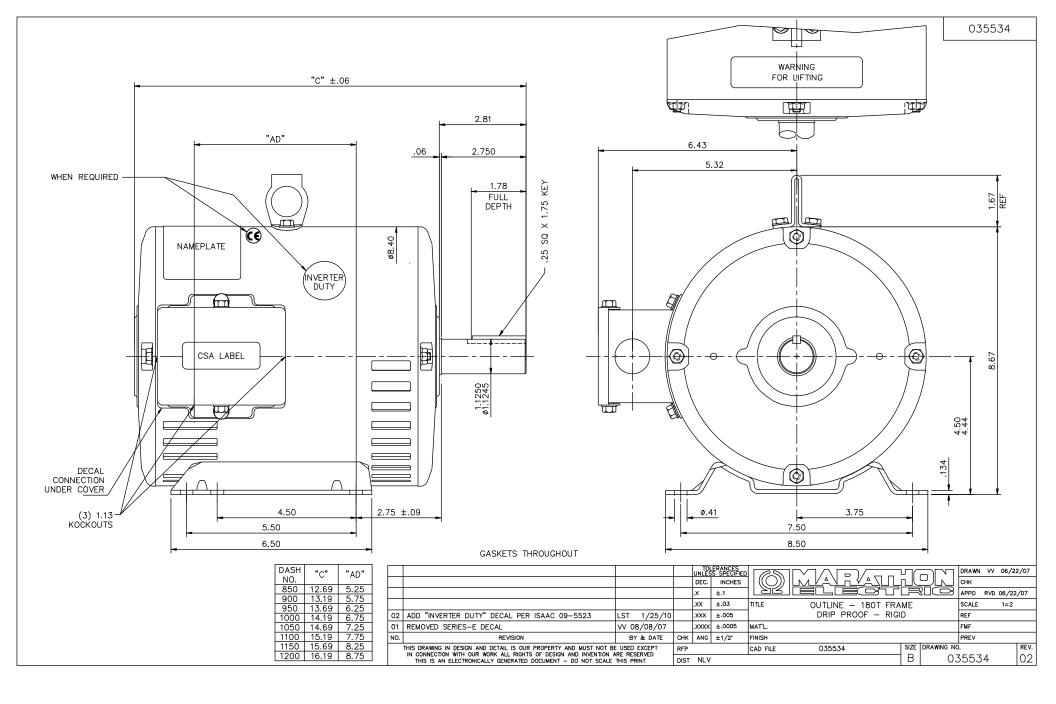

## PRODUCT INFORMATION PACKET

Model No: 182TTDW4027 Catalog No: E1904

3 HP General Purpose Motor, 3 phase, 1800 RPM, 200 V, 182T Frame, ODP

**General Purpose Motors** 

## Nameplate Specifications

| Output HP              | 3 Hp       | Output KW                  | 2.2 kW     |  |  |
|------------------------|------------|----------------------------|------------|--|--|
| Frequency              | 60 Hz      | Voltage                    | 200 V      |  |  |
| Current                | 10.1 A     | Speed                      | 1765 rpm   |  |  |
| Service Factor         | 1.15       | Phase                      | 3          |  |  |
| Efficiency             | 86.5 %     | Power Factor               | 73.8       |  |  |
| Duty                   | Continuous | Insulation Class           | F          |  |  |
| Design Code            | В          | KVA Code                   | К          |  |  |
| Frame                  | 182T       | Enclosure                  | Drip Proof |  |  |
| Thermal Protection     | No         | Ambient Temperature        | 40 °C      |  |  |
| Drive End Bearing Size | 6206       | Opp Drive End Bearing Size | 6205       |  |  |
| UL                     | Recognized | CSA                        | Υ          |  |  |
| CE                     | Υ          | IP Code                    | 22         |  |  |
| Number of Speeds       | 1          |                            |            |  |  |

## **Technical Specifications**

| Electrical Type       | Squirrel Cage Induction Run | Starting Method       | Across The Line |
|-----------------------|-----------------------------|-----------------------|-----------------|
| Poles                 | 4                           | Rotation              | Reversible      |
| Resistance Main       | 4.85 Ohms                   | Mounting              | Rigid Base      |
| Motor Orientation     | Horizontal                  | Drive End Bearing     | Ball            |
| Opp Drive End Bearing | Ball                        | Frame Material        | Rolled Steel    |
| Shaft Type            | Т                           | Overall Length        | 12.69 in        |
| Frame Length          | 8.50 in                     | Shaft Diameter        | 1.250 in        |
| Shaft Extension       | 2.75 in                     | Assembly/Box Mounting | F1 ONLY         |
| Connection Drawing    | 005102.01ME                 | Outline Drawing       | 035534-850      |