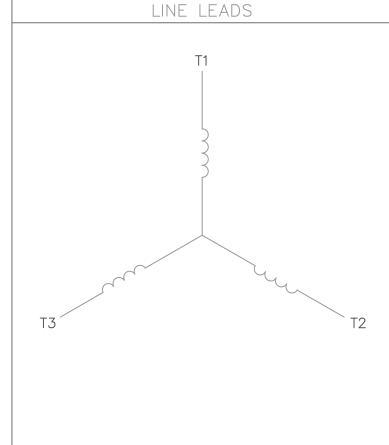

This is an uncontrolled document once printed or downloaded and is subject to change without notice. Date Created:10/12/2021

VIEW FROM OUTSIDE OF MOTOR AT SWITCH END.

| FOR FOUR CONDUCTOR CORD ( ) |             |               |               |         |  |  |  |
|-----------------------------|-------------|---------------|---------------|---------|--|--|--|
| CORD                        | L1<br>(RED) | L2<br>(WHITE) | L3<br>(BLACK) | (GREEN) |  |  |  |
| MOTOR                       | T1          | T2            | ТЗ            | GROUND  |  |  |  |