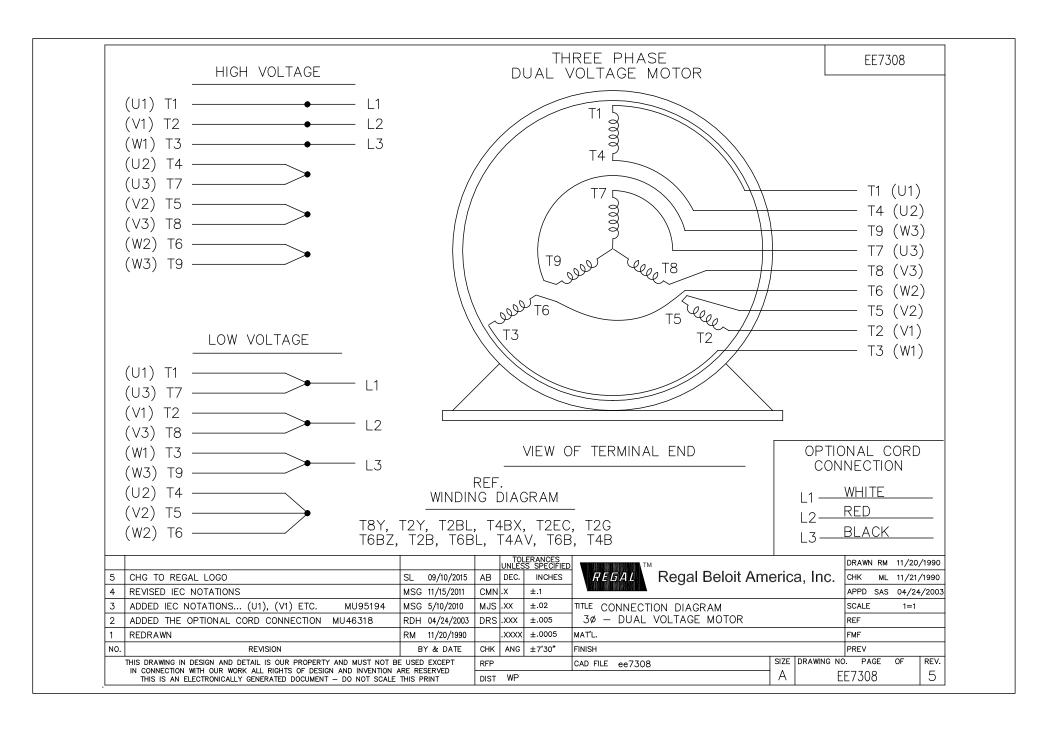

## **Technical Specifications**

| Electrical Type       | Squirrel Cage Induction Run | Starting Method       | Across The Line |
|-----------------------|-----------------------------|-----------------------|-----------------|
| Poles                 | 2                           | Rotation              | Reversible      |
| Resistance Main       | 4.56 Ohms                   | Mounting              | Round           |
| Motor Orientation     | Shaft Down                  | Drive End Bearing     | Ball            |
| Opp Drive End Bearing | Ball                        | Frame Material        | Rolled Steel    |
| Shaft Type            | HP                          | Overall Length        | 15.68 in        |
| Frame Length          | 5.75 in                     | Shaft Diameter        | 1.125 in        |
| Shaft Extension       | 2.75 in                     | Assembly/Box Mounting | F1/F2 CAPABLE   |
| Outline Drawing       | B-SS63891-575               | Connection Drawing    | A-EE7308        |