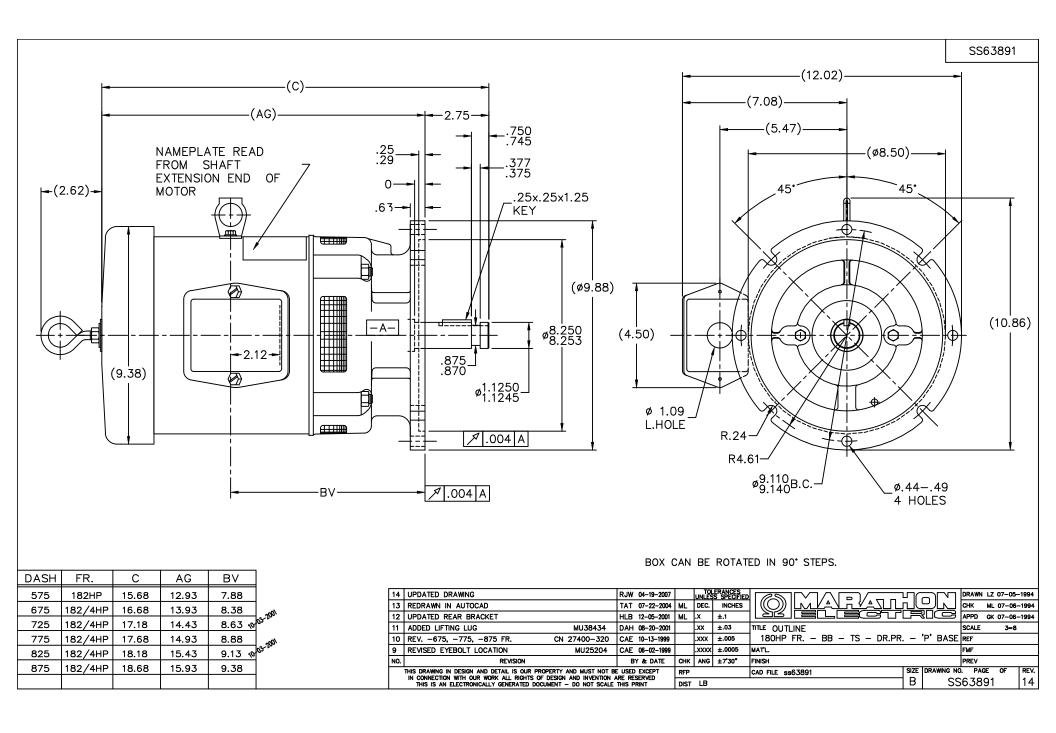

## **Technical Specifications**

| Electrical Type       | Squirrel Cage Induction Run | Starting Method       | Across The Line |
|-----------------------|-----------------------------|-----------------------|-----------------|
| Poles                 | 2                           | Rotation              | Reversible      |
| Resistance Main       | 4.56 Ohms                   | Mounting              | Round           |
| Motor Orientation     | Shaft Down                  | Drive End Bearing     | Ball            |
| Opp Drive End Bearing | Ball                        | Frame Material        | Rolled Steel    |
| Shaft Type            | HP                          | Overall Length        | 15.68 in        |
| Frame Length          | 5.75 in                     | Shaft Diameter        | 1.125 in        |
| Shaft Extension       | 2.75 in                     | Assembly/Box Mounting | F1/F2 CAPABLE   |
| Outline Drawing       | B-SS63891-575               | Connection Drawing    | A-EE7308        |