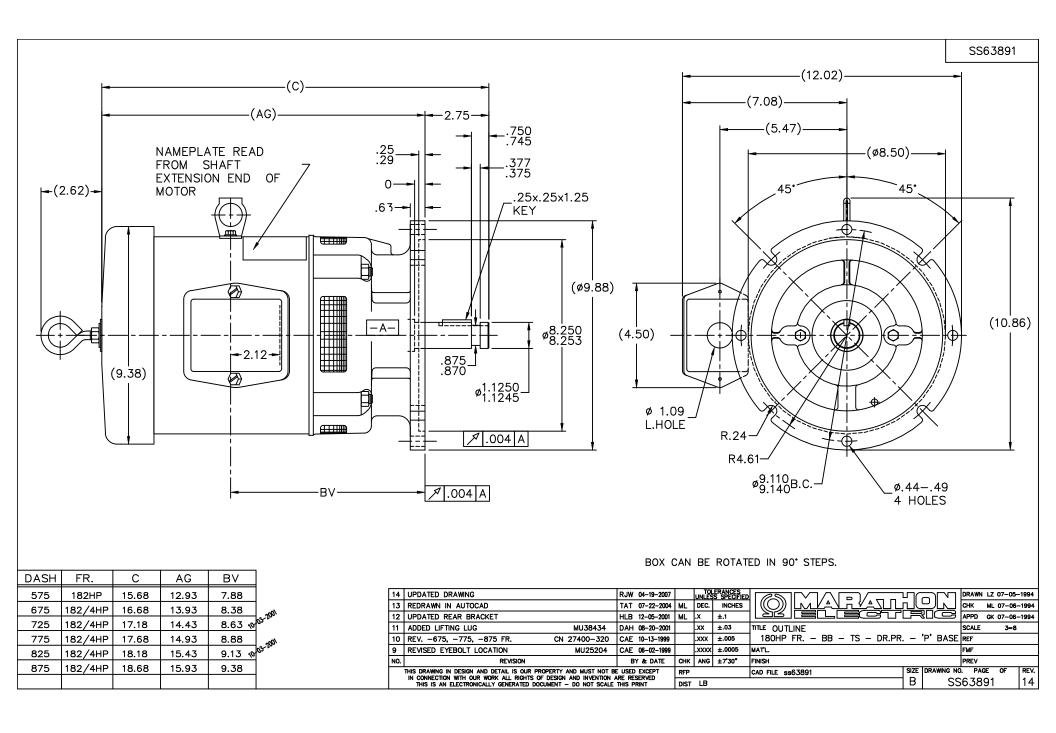

## **Technical Specifications**

| Electrical Type       | Squirrel Cage Induction Run | Starting Method       | Across The Line |
|-----------------------|-----------------------------|-----------------------|-----------------|
| Poles                 | 4                           | Rotation              | Reversible      |
| Resistance Main       | 7.2 Ohms                    | Mounting              | Round           |
| Motor Orientation     | Shaft Down                  | Drive End Bearing     | Ball            |
| Opp Drive End Bearing | Ball                        | Frame Material        | Rolled Steel    |
| Shaft Type            | HP                          | Overall Length        | 15.68 in        |
| Frame Length          | 5.75 in                     | Shaft Diameter        | 1.125 in        |
| Shaft Extension       | 2.75 in                     | Assembly/Box Mounting | F1/F2 CAPABLE   |
| Connection Drawing    | A-EE7308                    | Outline Drawing       | B-SS63891-575   |