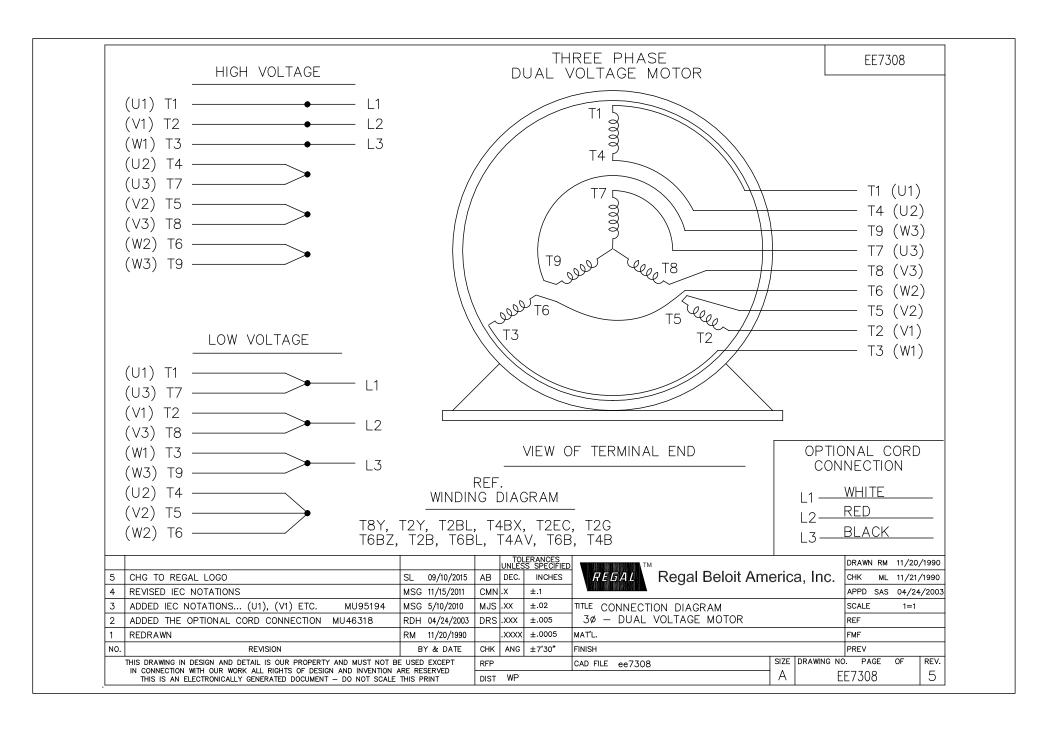

## **Technical Specifications**

| Electrical Type       | Squirrel Cage Induction Run | Starting Method       | Across The Line |
|-----------------------|-----------------------------|-----------------------|-----------------|
| Poles                 | 4                           | Rotation              | Reversible      |
| Resistance Main       | 7.2 Ohms                    | Mounting              | Round           |
| Motor Orientation     | Shaft Down                  | Drive End Bearing     | Ball            |
| Opp Drive End Bearing | Ball                        | Frame Material        | Rolled Steel    |
| Shaft Type            | HP                          | Overall Length        | 15.68 in        |
| Frame Length          | 5.75 in                     | Shaft Diameter        | 1.125 in        |
| Shaft Extension       | 2.75 in                     | Assembly/Box Mounting | F1/F2 CAPABLE   |
| Connection Drawing    | A-EE7308                    | Outline Drawing       | B-SS63891-575   |